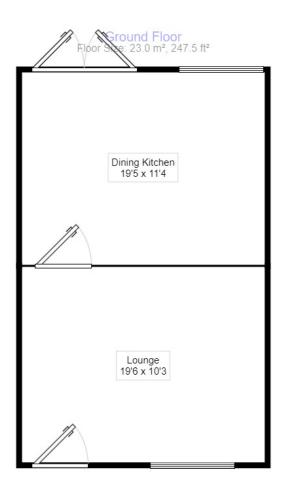

First Floor Floor Size: 23.1 m², 248.1 ft² Bedroom 1 Bathroom 13'7 x 8'3 8'1 x 5'5 Landing - 1.80m (5' 11") x 0.45m (1' 6") Bedroom 2 10'4 x 8'3 Bedroom 3 10'4 x 10'3

Measurements are approximate. Not to scale. For illustrative purposes only.