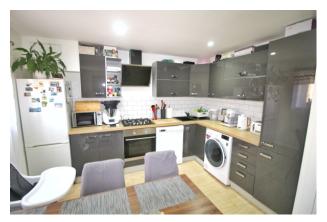

## Property Description

\*\*\* VIEWING ESSENTIAL\*\*\* IDEAL FIRST TIME BUY\*\*\* Your Move are delighted to bring to the market this modernised three bedroom semi detached house in an area of similar style homes. The property is presented to a high standard throughout and would make an ideal first time buyers home. In brief the accommodation comprises of:- Entrance to the lounge and dining kitchen to the ground floor. To the first floor a landing gives access to three bedrooms and a family bathroom W/c. Externally there is a block paved forecourt to the front elevation providing off road parking, to the side and rear there is a block paved patio and raised garden area. the rear also has double gates providing further off road parking for car or caravan and has a detached workshop/garage. The property benefits from having gas central heating and is double glazed. An internal viewing is strongly rocommanded EDC Crade D

## Our View

Viewing is a must of this Ideal First time buyers home this property has been modernised to a high standard throughout, The property benefits from having gas central heating and double glazing and externally having off road parking to the front and the rear, particular features are the modern fitted kitchen and modern bathroom suite. The property is also being sold with the added benefit of no upward chain. Early Viewing a must!!.