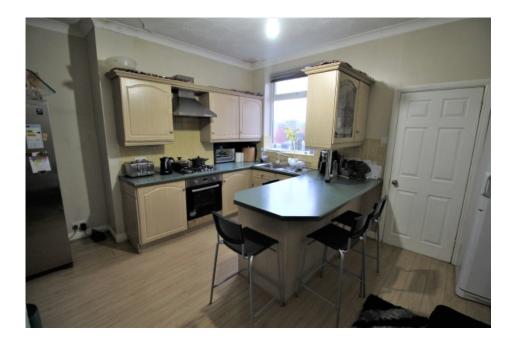

## Property Description

\*\*NO CHAIN\*\* A fantastic two bedroom terraced house on Lever Edge Lane, Bolton. The property is spacious throughout, with natural light beaming through. The property comprises of; an entrance hallway leading onto a bright, spacious living area. A open plan kitchen/ breakfast bar with access to a utility room for washing machine and dryer. Upstairs has a large main bedroom with fitted wardrobe space, a second smaller bedroom and a loft room upstairs with skylight; building regulations have not been confirmed, this would need to be checked prior to buying. A three piece bathroom suite to go with. To the rear is a good sized patio area which can also be used as a driveway with gated access. To the front is a patio area. Excellent location and good local amenities. Call to book in your viewing NOW. EPC rating D