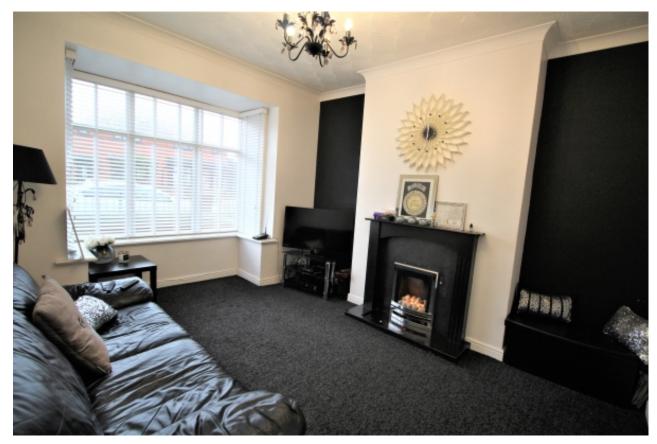

## Property Description

\*\*NO CHAIN\*\* A fantastic two bedroom terraced house on Lever Edge Lane, Bolton. The property is spacious throughout, with natural light beaming through. The property comprises of; an entrance hallway leading onto a bright, spacious living area. A open plan kitchen/ breakfast bar with access to a utility room for washing machine and dryer. Upstairs has a large main bedroom with fitted wardrobe space, a second smaller bedroom and a loft room upstairs with skylight; building regulations have not been confirmed, this would need to be checked prior to buying. A three piece bathroom suite to go with. To the rear is a good sized patio area which can also be used as a driveway with gated access. To the front is a patio area. Excellent location and good local amenities. Call to book in your viewing NOW. EPC rating D