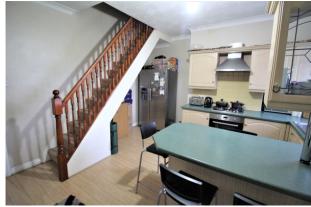

## Property Description

\*\*NO CHAIN\*\* A fantastic two bedroom terraced house on Lever Edge Lane, Bolton. The property is spacious throughout, with natural light beaming through. The property comprises of; an entrance hallway leading onto a bright, spacious living area. A open plan kitchen/ breakfast bar with access to a utility room for washing machine and dryer. Upstairs has a large main bedroom with fitted wardrobe space, a second smaller bedroom and a loft room upstairs with skylight; building regulations have not been confirmed, this would need to be checked prior to buying. A three piece bathroom suite to go with. To the rear is a good sized patio area which can also be used as a driveway with gated access. To the front is a patio area. Excellent location and good local amenities. Call to book in your viewing NOW. EPC rating D