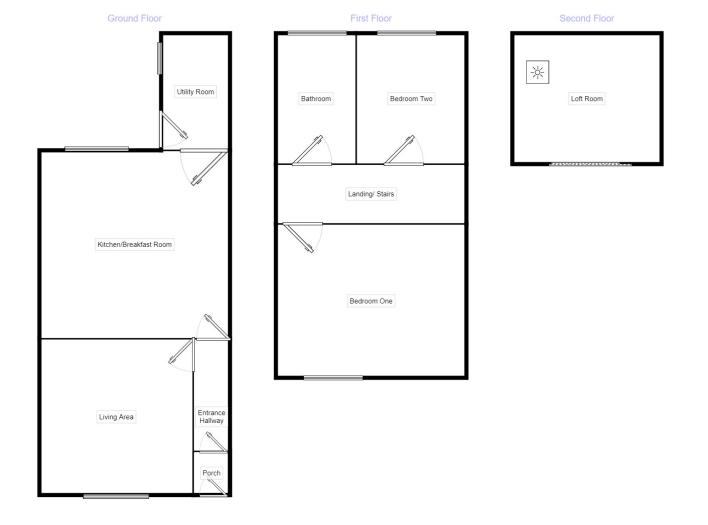

## Property Description

\*\*NO CHAIN\*\* A fantastic two bedroom terraced house on Lever Edge Lane, Bolton. The property is spacious throughout, with natural light beaming through. The property comprises of; an entrance hallway leading onto a bright, spacious living area. A open plan kitchen/ breakfast bar with access to a utility room for washing machine and dryer. Upstairs has a large main bedroom with fitted wardrobe space, a second smaller bedroom and a loft room upstairs with skylight; building regulations have not been confirmed, this would need to be checked prior to buying. A three piece bathroom suite to go with. To the rear is a good sized patio area which can also be used as a driveway with gated access. To the front is a patio area. Excellent location and good local amenities. Call to book in your viewing NOW. EPC rating D

#### Location

Located on Lever Edge Lane, with brilliant transport links and local amenities. Schools close by.

Fantastic Two Bedroom + Loft Room For full EPC please contact the branch

Measurements are approximate. Not to scale. For illustrative purposes only.