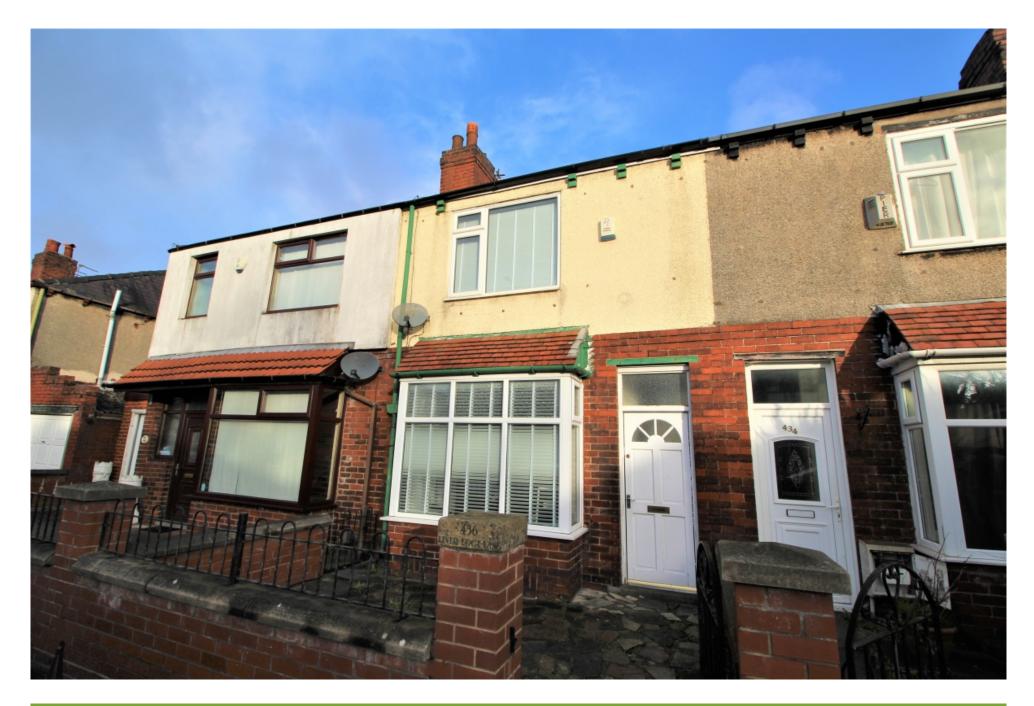

## Property Description

\*\*NO CHAIN\*\* A fantastic two bedroom terraced house on Lever Edge Lane, Bolton. The property is spacious throughout, with natural light beaming through. The property comprises of; an entrance hallway leading onto a bright, spacious living area. A open plan kitchen/ breakfast bar with access to a utility room for washing machine and dryer. Upstairs has a large main bedroom with fitted wardrobe space, a second smaller bedroom and a loft room upstairs with skylight; building regulations have not been confirmed, this would need to be checked prior to buying. A three piece bathroom suite to go with. To the rear is a good sized patio area which can also be used as a driveway with gated access. To the front is a patio area. Excellent location and good local amenities. Call to book in your viewing NOW. EPC rating D