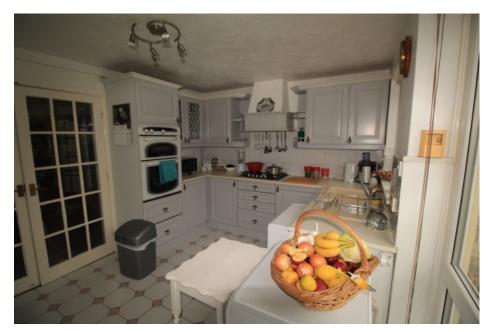

## Property Description

A spacious two bedroom cottage located on Heywood Old Road, Heywood. The property comprises of; a lounge leading through to the dining room which then gives access to the kitchen. Upstairs boasts two good sized bedrooms, master with fitted wardrobes and a family bathroom. Externally there is off road parking to the side and a laid to lawn garden to the rear with patio area. Located nearby excellent transport links. Double glazed and gas central heating throughout. Call now to register your interest! EPC RATING D.