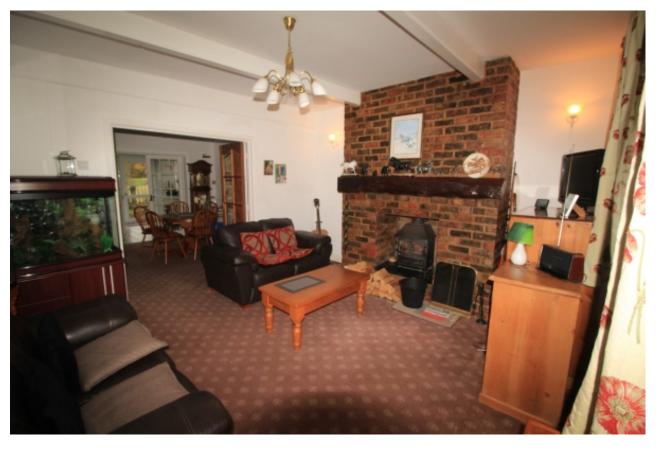

## Property Description

A spacious two bedroom cottage located on Heywood Old Road, Heywood. The property comprises of; a lounge leading through to the dining room which then gives access to the kitchen. Upstairs boasts two good sized bedrooms, master with fitted wardrobes and a family bathroom. Externally there is off road parking to the side and a laid to lawn garden to the rear with patio area. Located nearby excellent transport links. Double glazed and gas central heating throughout. Call now to register your interest! EPC RATING D.

## Our View

This lovely homely cottage with feature log burner and stunning views would make anyone the perfect home.