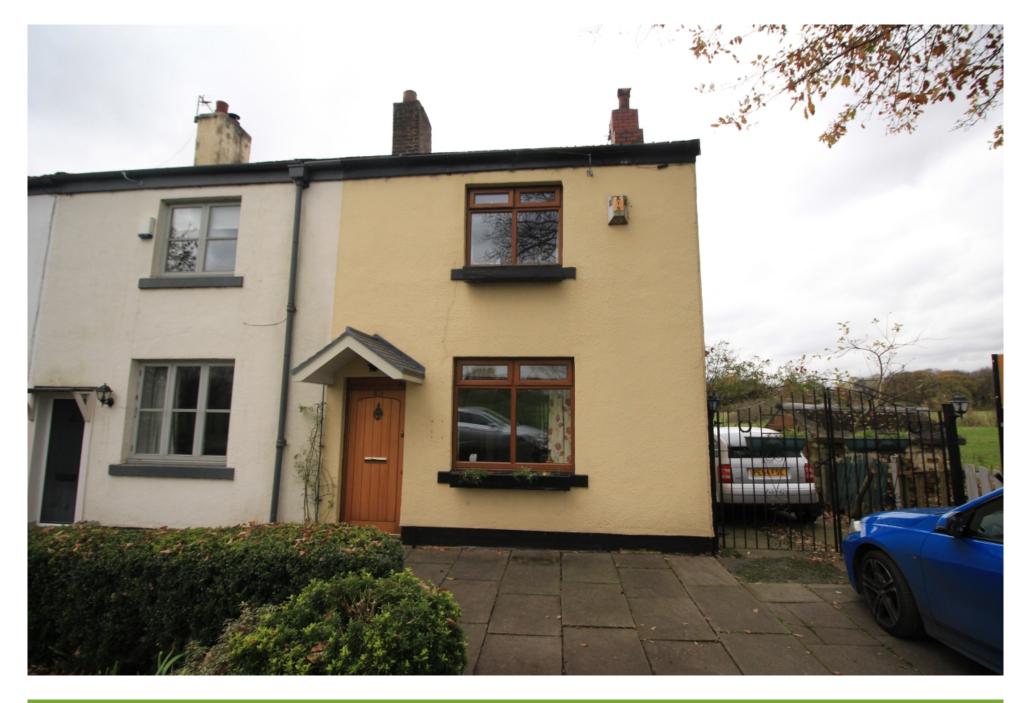

Heywood Old Road, Heywood, Lancashire

Offers in the region of £200,000

## Property Description

A spacious two bedroom cottage located on Heywood Old Road, Heywood. The property comprises of; a lounge leading through to the dining room which then gives access to the kitchen. Upstairs boasts two good sized bedrooms, master with fitted wardrobes and a family bathroom. Externally there is off road parking to the side and a laid to lawn garden to the rear with patio area. Located nearby excellent transport links. Double glazed and gas central heating throughout. Call now to register your interest! EPC RATING D.