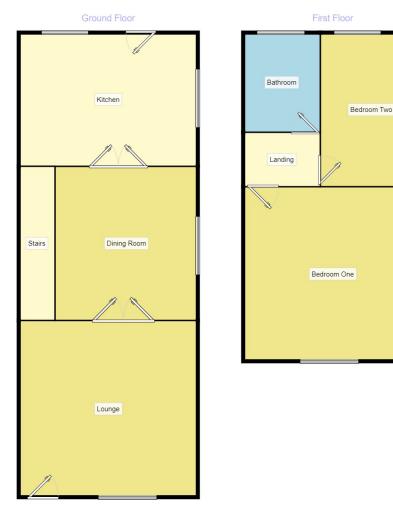

## Property Description

A spacious two bedroom cottage located on Heywood Old Road, Heywood. The property comprises of; a lounge leading through to the dining room which then gives access to the kitchen. Upstairs boasts two good sized bedrooms, master with fitted wardrobes and a family bathroom. Externally there is off road parking to the side and a laid to lawn garden to the rear with patio area. Located nearby excellent transport links. Double glazed and gas central heating throughout. Call now to register your interest! EPC RATING D.

Measurements are approximate. Not to scale. For illustrative purposes only

IMPORTANT NOTE TO PURCHASERS: We endeavour to make our sales particulars accurate and reliable, however, they do not constitute or form part of an offer or any contract and none is to be relied upon as statements of representation or fact. The services, systems and appliances listed in this specification have not been tested by us and no guarantee as to their operating ability or efficiency is given. All measurements have been taken as guide to prospective buyers only, and are not precise. Floor plans where included are not to scale and accuracy is not guaranteed. If you require clarification or further information on any points, please contact us, especially if you are travelling some distance to view. Fixtures and fittings other than those mentioned are to be agreed with the seller.