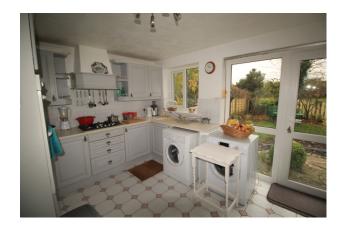

## Property Description

A spacious two bedroom cottage located on Heywood Old Road, Heywood. The property comprises of; a lounge leading through to the dining room which then gives access to the kitchen. Upstairs boasts two good sized bedrooms, master with fitted wardrobes and a family bathroom. Externally there is off road parking to the side and a laid to lawn garden to the rear with patio area. Located nearby excellent transport links. Double glazed and gas central heating throughout. Call now to register your interest! EPC RATING D.