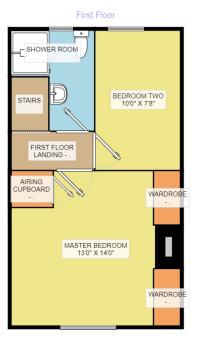

## Property Description

\*\*Chain Free\*\*View\*\*Bid\*\*Buy\*\* For sale by Modern Method of Auction, terms and conditions apply. Auction Guide Price £70,000. Two Bedroom Mid Terraced Cottage with two reception room, and Off Road Parking, in Redlam, Blackburn. Conveniently located for local amenities, schools, transport links, Blackburn Town Centre, and Witton Country Park. The property has under gone part refurbishment and is ideal for Investment or someone looking to put their own touch on a home. The accommodation briefly comprises entrance vestibule, lounge, dining room, kitchen, first floor landing, two bedrooms, and a three piece shower room. Externally there is an enclosed yard to the rear with gated access for off road parking.

For Sale By Modern Method Of Auction For full EPC please contact the branch

Measurements are approximate. Not to scale. For illustrative purposes only.

IMPORTANT NOTE TO PURCHASERS: We endeavour to make our sales particulars accurate and reliable, however, they do not constitute or form part of an offer or any contract and none is to be relied upon as statements of representation or fact. The services, systems and appliances listed in this specification have not been tested by us and no guarantee as to their operating ability or efficiency is given. All measurements have been taken as guide to prospective buyers only, and are not precise. Floor plans where included are not to scale and accuracy is not guaranteed. If you require clarification or further information on any points, please contact us, especially if you are travelling some distance to view. Fixtures and fittings other than those mentioned are to be agreed with the seller.