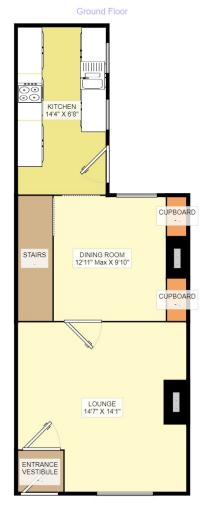

## Property Description

\*\*Chain Free\*\*View\*\*Bid\*\*Buy\*\* For sale by Modern Method of Auction, terms and conditions apply. Auction Guide Price £70,000. Two Bedroom Mid Terraced Cottage with two reception room, and Off Road Parking, in Redlam, Blackburn. Conveniently located for local amenities, schools, transport links, Blackburn Town Centre, and Witton Country Park. The property has under gone part refurbishment and is ideal for Investment or someone looking to put their own touch on a home. The accommodation briefly comprises entrance vestibule, lounge, dining room, kitchen, first floor landing, two bedrooms, and a three piece shower room. Externally there is an enclosed yard to the rear with gated access for off road parking.

For Sale By Modern Method Of Auction For full EPC please contact the branch

Measurements are approximate. Not to scale. For illustrative purposes only.

IMPORTANT NOTE TO PURCHASERS: We endeavour to make our sales particulars accurate and reliable, however, they do not constitute or form part of an offer or any contract and none is to be relied upon as statements of representation or fact. The services, systems and appliances listed in this specification have not been tested by us and no guarantee as to their operating ability or efficiency is given. All measurements have been taken as guide to prospective buyers only, and are not precise. Floor plans where included are not to scale and accuracy is not guaranteed. If you require clarification or further information on any points, please contact us, especially if you are travelling some distance to view. Fixtures and fittings other than those mentioned are to be agreed with the seller.