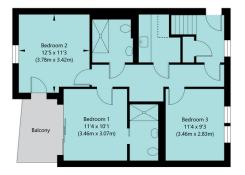

## **APARTMENT 8 - £485,000**

A luxury three bedroom second and third floor duplex apartment with sliding patio doors opening to balconies on both floors from where you can enjoy fabulous Minster views. On the second floor is the entrance hallway, a utility room, three spacious double bedrooms, and two bathrooms including one ensuite. Stairs lead to the top floor open plan kitchen/living room fitted with stylish kitchen cabinets, quartz worktops and integrated appliances.

Second Floor GROSS INTERNAL FLOOR AREA APPROX. 669 SQ FT / 62.16 SQ M

Third Floor GROSS INTERNAL FLOOR AREA APPROX. 434 SQ FT / 40.3 SQ M

NOT TO SCALE - FOR ILLUSTRATIVE PURPOSES ONLY APPROXIMATE GROSS INTERNAL FLOOR AREA 1103 SQ FT / 102.46 SQ M All Measurements and fixtures including doors and windows are approximate and should be independently verified.