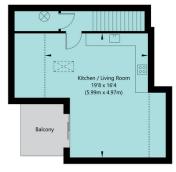

## **APARTMENT 8 - £485,000**

A luxury three bedroom second and third floor duplex apartment with sliding patio doors opening to balconies on both floors from where you can enjoy fabulous Minster views. On the second floor is the entrance hallway, a utility room, three spacious double bedrooms, and two bathrooms including one ensuite. Stairs lead to the top floor open plan kitchen/living room fitted with stylish kitchen cabinets, quartz worktops and integrated appliances.

Second Floor GROSS INTERNAL FLOOR AREA APPROX. 669 SQ FT / 62.16 SQ M

Third Floor GROSS INTERNAL FLOOR AREA APPROX. 434 SQ FT / 40.3 SQ M

NOT TO SCALE - FOR ILLUSTRATIVE PURPOSES ONLY APPROXIMATE GROSS INTERNAL FLOOR AREA 1103 SQ FT / 102.46 SQ M All Measurements and fixtures including doors and windows are approximate and should be independently verified.