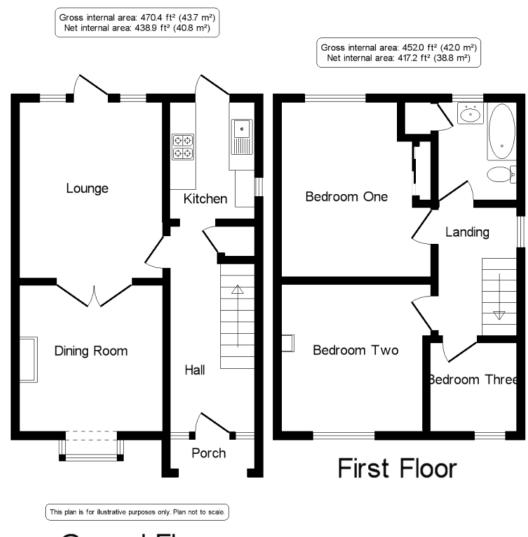

### Property Description

ONE IMMACULATELY PRESENTED HOME WHICH SHOULD BE VIEWED EARLY TO FULLY APPRECIATE THE OPPORTUNITY ON OFFER! Call to view NOW! Briefly comprising to the ground floor of a LIGHT AND AIRY entrance hall, bay fronted dining room, good size living room and a functional kitchen which has access to the ENCLOSED REAR GARDEN. To the first floor there are TWO SPACIOUS DOUBLE BEDROOMS, one single bedroom and fully tiled bathroom which boasts a three piece white suite. This fantastic home also has the added advantage of gas central heating, double glazing, off street parking and a single garage which has light and power connected to it. CALL TO VIEW TODAY!!! EPC GRADE IS D.

## Ground Floor

IMPORTANT NOTE TO PURCHASERS: We endeavour to make our sales particulars accurate and reliable, however, they do not constitute or form part of an offer or any contract and none is to be relied upon as statements of representation or fact. The services, systems and appliances listed in this specification have not been tested by us and no guarantee as to their operating ability or efficiency is given. All measurements have been taken as guide to prospective buyers only, and are not precise. Floor plans where included are not to scale and accuracy is not guaranteed. If you require clarification or further information on any points, please contact us, especially if you are travelling some distance to view. Fixtures and fittings other than those mentioned are to be agreed with the seller.