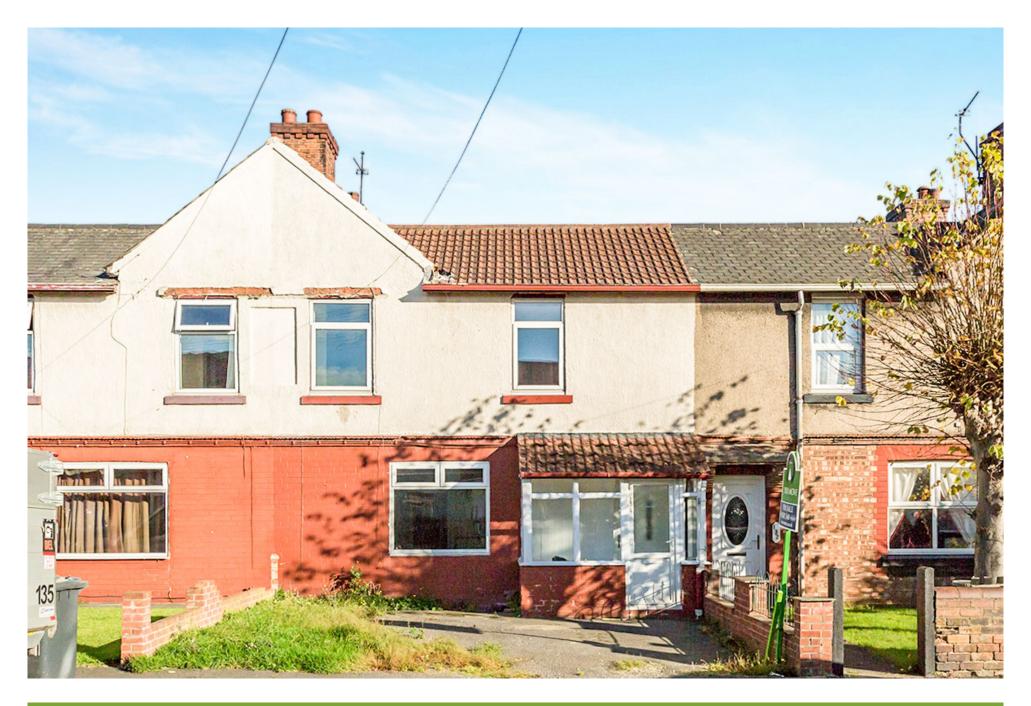

Owston Road, Carcroft, Doncaster, South Yorkshire

Guide £85,000

## Property Description

\*\*GUIDE PRICE £85000- £95000 \*\*A spacious three bedroom mid terraced property on offer with NO CHAIN!! This property should be viewed to fully appreciate the size and opportunity on offer. The property briefly comprises to the ground floor of an entrance porch, spacious living room with double doors to the rear garden, kitchen diner with integral appliances and matching wall and base units, downstairs tiled bathroom and access to the rear garden. The property to the first floor benefits from three good size double bedrooms which should be viewed to fully appreciate the size on offer. This property also benefits from gas central heating and double glazing. EPC grade D.