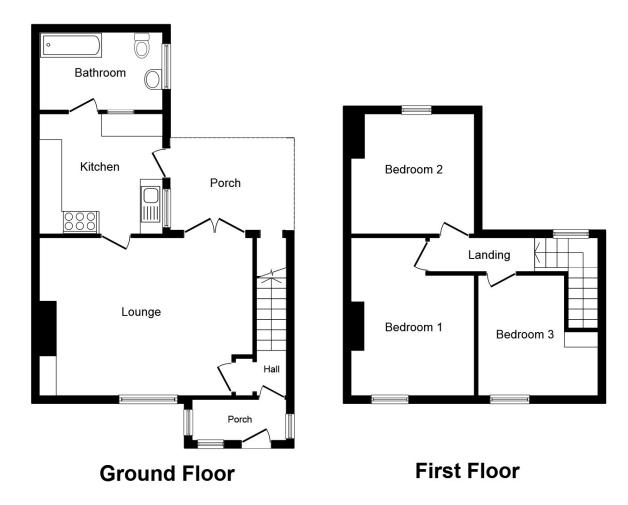

Total floor area 97.0 sq. m. (1,044 sq. ft.) approx

This plan is for illustration purposes only and may not be representative of the property. Plan not to scale.

Powered by audioagent.com

IMPORTANT NOTE TO PURCHASERS: We endeavour to make our sales particulars accurate and reliable, however, they do not constitute or form part of an offer or any contract and none is to be relied upon as statements of representation or fact. The services, systems and appliances listed in this specification have not been tested by us and no guarantee as to their operating ability or efficiency is given. All measurements have been taken as guide to prospective buyers only, and are not precise. Floor plans where included are not to scale and accuracy is not guaranteed. If you require clarification or further information on any points, please contact us, especially if you are travelling some distance to view. Fixtures and fittings other than those mentioned are to be agreed with the seller.