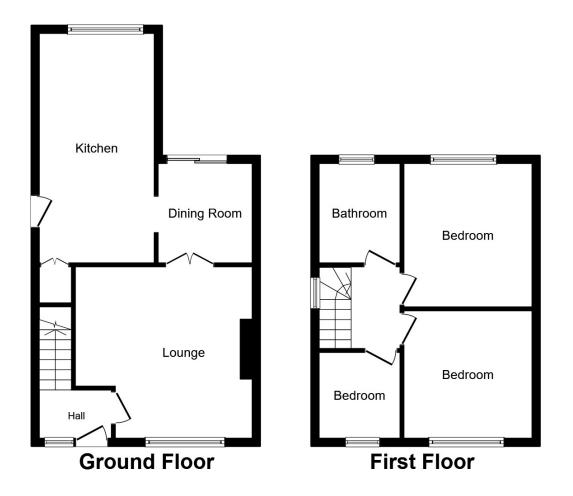

## Property Description

Perfect family home in a really popular location this home has it all from a modern finish to plenty of space. The ground floor comprises of entrance hall, Lounge, Dining Area and extended Kitchen to the rear. The first floor comprises of three bedrooms and a modern finish Family Bath/shower room with WC. Externally are front and rear gardens with a driveway to the front and side leading to a garage. Awaiting EPC.

#### Location

Avon road is situated within Astley, Tyldesley and has good access to the local primary schools and bus routes just off Church Road.

Total floor area 82.0 sq. m. (883 sq. ft.) approx This plan is for illustration purposes only and may not be representative of the property. Plan not to scale.