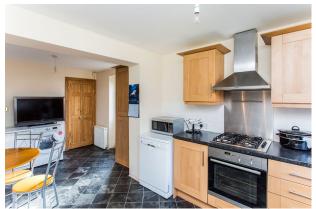

## Property Description

Perfect family home in a really popular location this home has it all from a modern finish to plenty of space. The ground floor comprises of entrance hall, Lounge, Dining Area and extended Kitchen to the rear. The first floor comprises of three bedrooms and a modern finish Family Bath/shower room with WC. Externally are front and rear gardens with a driveway to the front and side leading to a garage. Awaiting EPC.