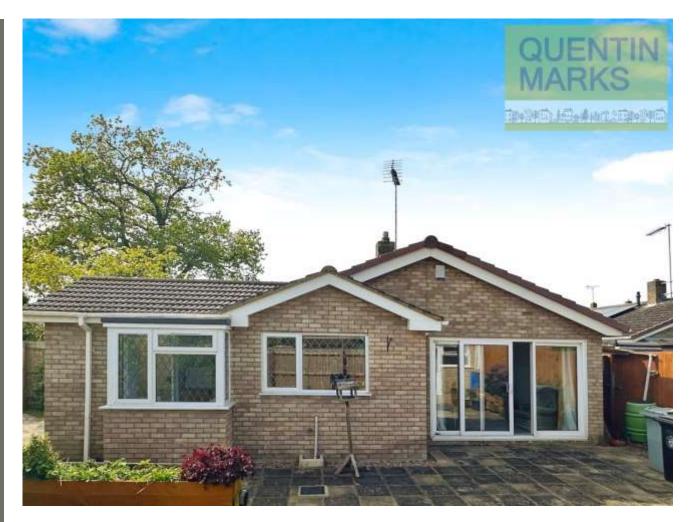

This is an extended detached bungalow offered for SaQAKiROOD CMAIN Jow Hases Wedrowash, handfitted basiwegas onen, tradhteating to oiled kitchen of 20+ feet has room for a breakfast table.

LOUNGE 20' 1" x 10' 11" (6.11m x 3.33m) Max White relating boddooglazed pattor, what effects iving of the gas dime, is wall alight of distor, what effects iving of the gas dime, is wall alight of distor, what effects iving of the gas dime, is wall alight of distor, what effects iving of the gas dime, is wall alight of distor, what effects iving of the gas dime, is wall alight of distor, what effects iving of the gas dime, is wall alight of distor, what effects iving of the gas dime, is wall alight of distor, what effects iving of the gas dime, is wall alight of distor, what effects is the gas dime, is wall alight of distor, what is a dot of the the distored of the distor of the distor and under the distored of Bourne. BEDROOM 2 11' 2" x 8' 6" (3.4m x 2.6m) With is with a distored of the rear, airing cupboard housing lagged hot water cylinder.

Extended Bungalow

BREAKEAST KITCHEN 20' 8" x 10' 7" (6.3m x 3.22m) max With single drainer stainless steel sink unit or Break of statistic thems incorporating cupboards & drawers, with worksurfaces and eye levels above, plumbing for a washing machine and dished and dished and the space for a cooker, uPVC double glazed windows to 2 aspects, walk in uPVC double glazed bay window to the rear, uPVC double glazed door to the garden.