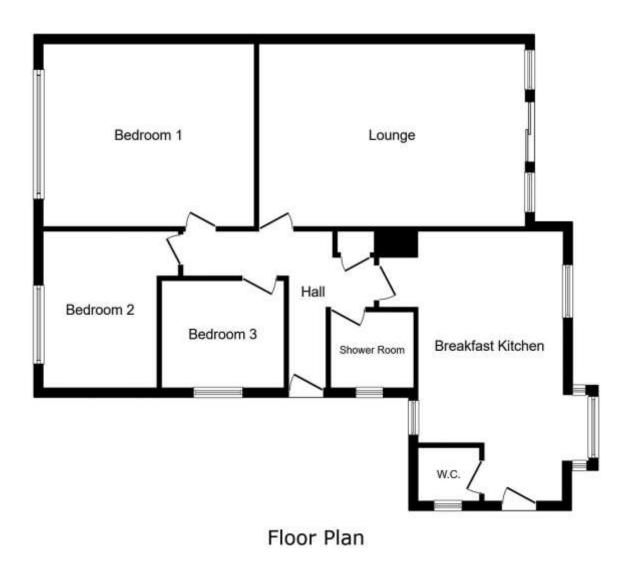

Extended Bungalow

BREAKEAST KITCHEN 20' 8" x 10' 7" (6.3m x 3.22m) max With single drainer stainless steel sink unit or Break of statistic thems incorporating cupboards & drawers, with worksurfaces and eye levels above, plumbing for a washing machine and dished and dished and the space for a cooker, uPVC double glazed windows to 2 aspects, walk in uPVC double glazed bay window to the rear, uPVC double glazed door to the garden.

This is an extended detached bungalow offered for SaQAKiROOD CMAIN Jow Hases Wedrowash, handfitted basiwegas onen, tradhteating to oiled kitchen of 20+ feet has room for a breakfast table.

LOUNGE 20' 1" x 10' 11" (6.11m x 3.33m) Max White relating boddooglazed pattor, what effects iving of the gas dime, is wall alight of distor, what effects iving of the gas dime, is wall alight of distor, what effects iving of the gas dime, is wall alight of distor, what effects iving of the gas dime, is wall alight of distor, what effects iving of the gas dime, is wall alight of distor, what effects iving of the gas dime, is wall alight of distor, what effects iving of the gas dime, is wall alight of distor, what effects iving of the gas dime, is wall alight of distor, what effects is the gas dime, is wall alight of distor, what is a dot of the the distored of the distor of the distor and under the distored of Bourne. BEDROOM 2 11' 2" x 8' 6" (3.4m x 2.6m) With is with a distored of the rear, airing cupboard housing lagged hot water cylinder.

BEDROOM 3 9' 6" x 7' 10" (2.9m x 2.4m) With diator, uPVC double glazed window to the side.

**FRONT GARDEN** This is set behind a hedge and is mainly laid to gravel with inset bushes & shrubs. A pathway serves the front door. To the rear of the property a driveway provides off road car parking and access to:

SINGLE GARAGE With up and over door, light & power, personal door and window to the side.

**REAR GARDEN** This is a lovely feature of the bungalow being enclosed and mainly laid to lawn with feature raised beds.