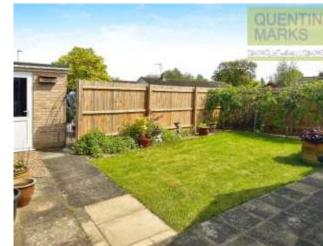

SINGLE GARAGE With up and over door, light & power, personal door and window to the side.

**REAR GARDEN** This is a lovely feature of the bungalow being enclosed and mainly laid to lawn with feature raised beds.