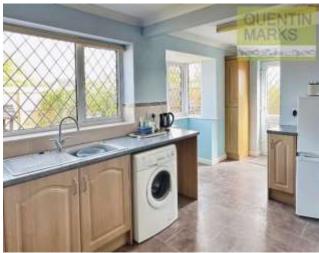

Extended Bungalow

BREAKEAST KITCHEN 20' 8" x 10' 7" (6.3m x 3.22m) max With single drainer stainless steel sink unit or Break of statistic thems incorporating cupboards & drawers, with worksurfaces and eye levels above, plumbing for a washing machine and dished and dished and the space for a cooker, uPVC double glazed windows to 2 aspects, walk in uPVC double glazed bay window to the rear, uPVC double glazed door to the garden.