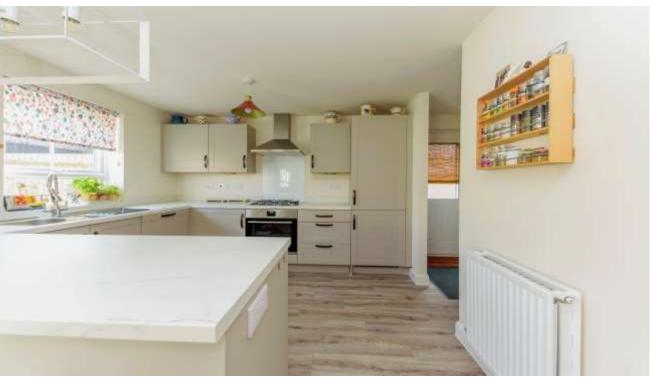

The welcoming hallway with downstairs cloakroom / WC has both a lounge and a home office / study off it, and the hallway leads through to a fabulous open plan breakfast kitchen, with the kitchen area being fully fitted to include oven, hob & extractor, together with an integrated fridge freezer and dishwasher. The breakfast / dining area has room for a large table and french doors leading to the