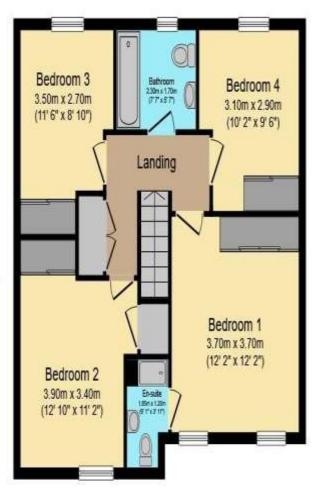

rear garden. Off the kitchen is a utility area with doorway to the side leading to the long driveway.

Upstairs there are 4 good sized double bedrooms. The master bedroom features a beautifully appointed ensuite which has a double shower cubicle. The family bathroom serves the remaining bedrooms and is also well fitted with an independent shower over the bath.

**Ground Floor** 

**First Floor** 

To view this property call Quentin Marks on: 01778 391600