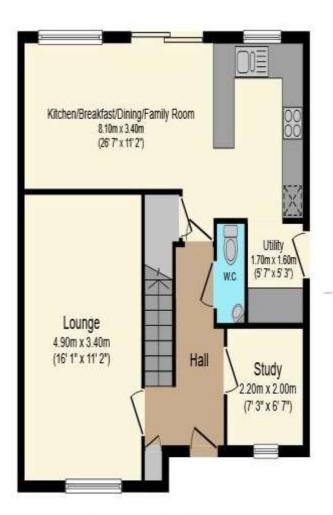

The welcoming hallway with downstairs cloakroom / WC has both a lounge and a home office / study off it, and the hallway leads through to a fabulous open plan breakfast kitchen, with the kitchen area being fully fitted to include oven, hob & extractor, together with an integrated fridge freezer and dishwasher. The breakfast / dining area has room for a large table and french doors leading to the

rear garden. Off the kitchen is a utility area with doorway to the side leading to the long driveway.

Upstairs there are 4 good sized double bedrooms. The master bedroom features a beautifully appointed ensuite which has a double shower cubicle. The family bathroom serves the remaining bedrooms and is also well fitted with an independent shower over the bath.

**Ground Floor** 

**First Floor** 

To view this property call Quentin Marks on: 01778 391600