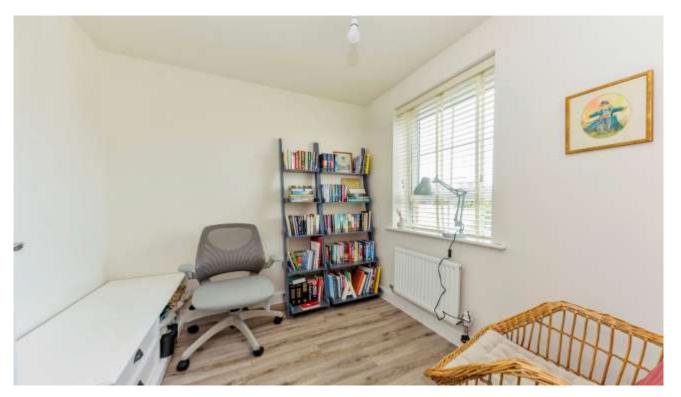

The welcoming hallway with downstairs cloakroom / WC has both a lounge and a home office / study off it, and the hallway leads through to a fabulous open plan breakfast kitchen, with the kitchen area being fully fitted to include oven, hob & extractor, together with an integrated fridge freezer and dishwasher. The breakfast / dining area has room for a large table and french doors leading to the