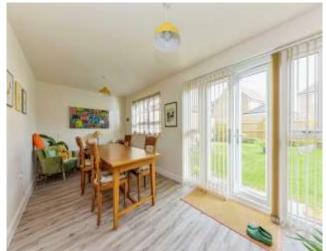

The welcoming hallway with downstairs cloakroom / WC has both a lounge and a home office / study off it, and the hallway leads through to a fabulous open plan breakfast kitchen, with the kitchen area being fully fitted to include oven, hob & extractor, together with an integrated fridge freezer and dishwasher. The breakfast / dining area has room for a large table and french doors leading to the

rear garden. Off the kitchen is a utility area with doorway to the side leading to the long driveway.

Upstairs there are 4 good sized double bedrooms. The master bedroom features a beautifully appointed ensuite which has a double shower cubicle. The family bathroom serves the remaining bedrooms and is also well fitted with an independent shower over the bath.