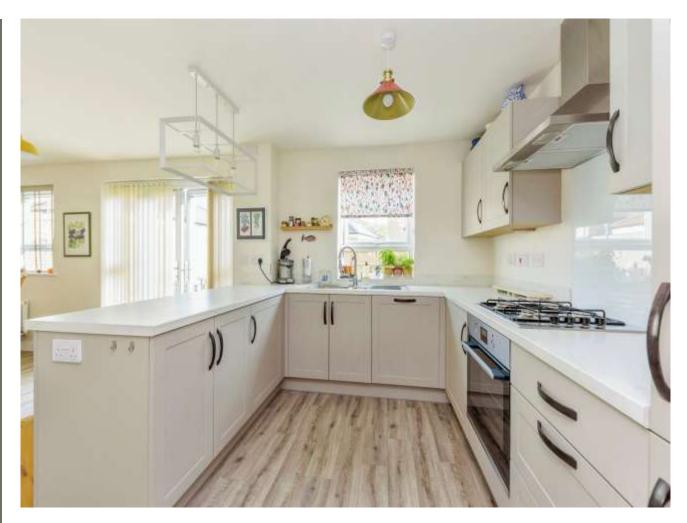

The welcoming hallway with downstairs cloakroom / WC has both a lounge and a home office / study off it, and the hallway leads through to a fabulous open plan breakfast kitchen, with the kitchen area being fully fitted to include oven, hob & extractor, together with an integrated fridge freezer and dishwasher. The breakfast / dining area has room for a large table and french doors leading to the