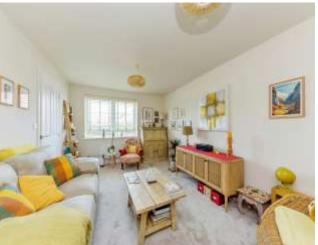

The welcoming hallway with downstairs cloakroom / WC has both a lounge and a home office / study off it, and the hallway leads through to a fabulous open plan breakfast kitchen, with the kitchen area being fully fitted to include oven, hob & extractor, together with an integrated fridge freezer and dishwasher. The breakfast / dining area has room for a large table and french doors leading to the