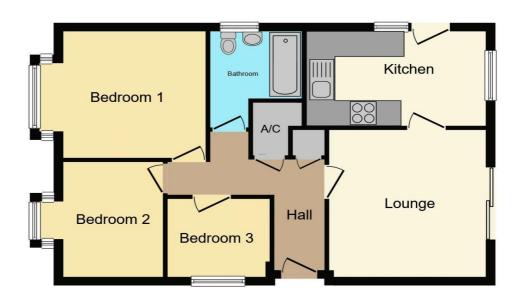

### **GENERAL DESCRIPTION:**

This three bedroom detached Parker bungalow is in a sought after cul-desac on the West side of Bourne.

It has three bedrooms, a large kitchen diner, lounge, family bathroom, private enclosed rear garden, double garage and off road parking for numerous vehicles.

It is also offered with no upward chain.

**HALL** Radiator, storage cupboard, airing cupboard, access to loft (boarded and insulated with automatic ladder) door to:-

**LOUNGE** 15' 2" x 14' 3" (4.62m x 4.34m) Max Feature fireplace, electric fire, TV point, double radiator, sliding doors to the garden, door to the kitchen/diner.

**KITCHEN/DINER** 17' 8" x 8' 6" (5.38m x 2.59m) Max Base and eye level units, stainless steel sink and drainer, space for gas cooker, space for fridge, plumbing for washing machine, radiator, part tiled, space for dining table, Window to the rear, door to the garden.

**BEDROOM 1** 12' 0" x 11' 9" (3.65m x 3.58m) Max Fitted wardrobes with overhead storage, bay window to the front, radiator.

**<u>BEDROOM 2</u>**  $11'0'' \times 8'9''$  (3.35m x 2.66m) Max Window to front aspect, radiator.

**<u>BEDROOM 3</u>** 8' 11" x 8' 8" (2.72m x 2.64m) Max Radiator, window to the side.

**BATHROOM** 3 piece suite comprising of panelled bath with shower over, WC and wash hand basin, window to the side, radiator, tiled walls.

#### **OUTSIDE**

**FRONT GARDEN** With graveled drive providing off road parking for numerous vehicles leading to:-

**DOUBLE GARAGE** 17' 7" x 17' 4" (5.36m x 5.28m) Two up and over doors, light and power.

**REAR GARDEN** Private rear garden, mainly laid to lawn with flowering borders, two patio areas, gated access to the driveway.

Quentin Marks is a trading name of Sharman Quinney Holdings Limited which is registered in England and Wales under company number 4174227, Registered Office is Cumbria House, 16-20 Hockliffe Street, Leighton Buzzard, Bedfordshire, LU7 1GN. VAT Registration Number is 500 2481 05.

This floor plan is for illustrative purposes only. It is not drawn to scale. Any measurements, floor areas (including any total floor area), openings and orientation are approximate. No details are guaranteed, they cannot be relied upon for any purpose and they do not form part of any agreement. No liability is taken for any error, omission or misstatement. A party must rely upon its own inspection(s). Powered by www.focalagent.com