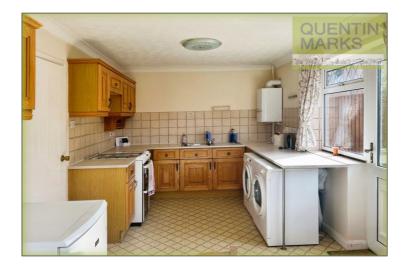

**KITCHEN/DINER** 17' 8" x 8' 6" (5.38m x 2.59m) Max Base and eye level units, stainless steel sink and drainer, space for gas cooker, space for fridge, plumbing for washing machine, radiator, part tiled, space for dining table, Window to the rear, door to the garden.