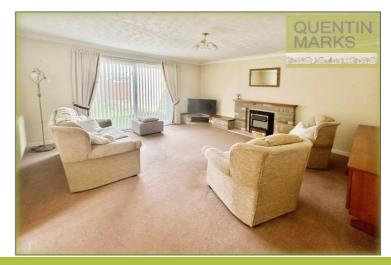

It is also offered with no upward chain.

**HALL** Radiator, storage cupboard, airing cupboard, access to loft (boarded and insulated with automatic ladder) door to:-

**LOUNGE** 15' 2" x 14' 3" (4.62m x 4.34m) Max Feature fireplace, electric fire, TV point, double radiator, sliding doors to the garden, door to the kitchen/diner.