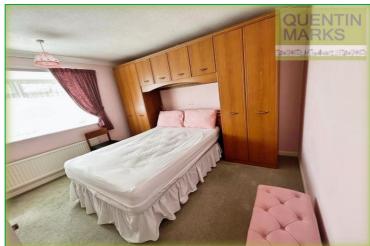

**BEDROOM 1** 12' 0" x 11' 9" (3.65m x 3.58m) Max Fitted wardrobes with overhead storage, bay window to the front, radiator.

**<u>BEDROOM 2</u>**  $11'0'' \times 8'9''$  (3.35m x 2.66m) Max Window to front aspect, radiator.

**<u>BEDROOM 3</u>** 8' 11" x 8' 8" (2.72m x 2.64m) Max Radiator, window to the side.

**BATHROOM** 3 piece suite comprising of panelled bath with shower over, WC and wash hand basin, window to the side, radiator, tiled walls.