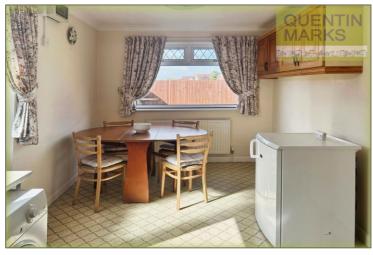

**KITCHEN/DINER** 17' 8" x 8' 6" (5.38m x 2.59m) Max Base and eye level units, stainless steel sink and drainer, space for gas cooker, space for fridge, plumbing for washing machine, radiator, part tiled, space for dining table, Window to the rear, door to the garden.