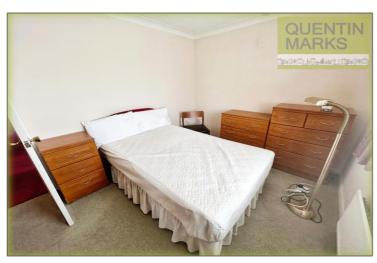

**BEDROOM 1** 12' 0" x 11' 9" (3.65m x 3.58m) Max Fitted wardrobes with overhead storage, bay window to the front, radiator.

**<u>BEDROOM 2</u>**  $11'0'' \times 8'9''$  (3.35m x 2.66m) Max Window to front aspect, radiator.

**<u>BEDROOM 3</u>** 8' 11" x 8' 8" (2.72m x 2.64m) Max Radiator, window to the side.

**BATHROOM** 3 piece suite comprising of panelled bath with shower over, WC and wash hand basin, window to the side, radiator, tiled walls.