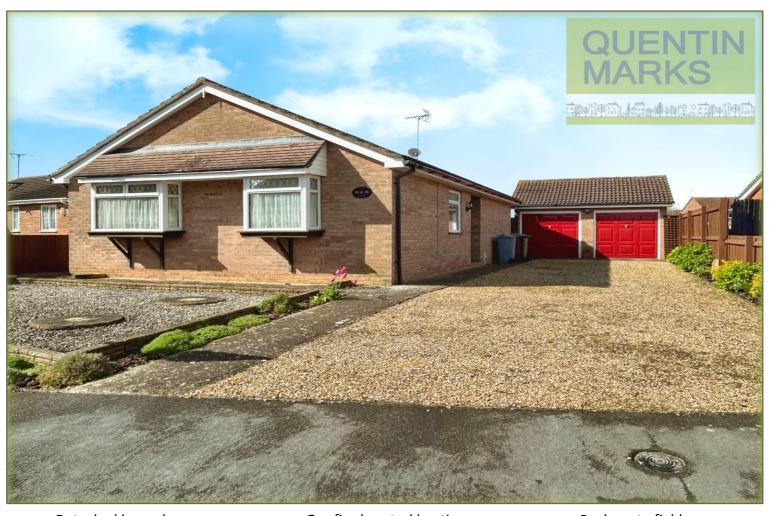

## 01778 391600

**6 Larch Close** 

**Bourne PE10 9SS** 

£310,000

A COOPEN LIE A WILL TOO FOR THE LIE A WILL STOOL TOO FOR THE LIE A WILL TOO FOR THE LIE A W

Detached bungalow

Three bedrooms

Large Kitchen/Diner

Gas fired central heating

Double glazed

Double Garage

Backs onto fields

Off road parking for numerous vehicles

NO FORWARD CHAIN

### **GENERAL DESCRIPTION:**

This three bedroom detached Parker bungalow is in a sought after cul-desac on the West side of Bourne.

It has three bedrooms, a large kitchen diner, lounge, family bathroom, private enclosed rear garden, double garage and off road parking for numerous vehicles.

#### **OUTSIDE**

**FRONT GARDEN** With graveled drive providing off road parking for numerous vehicles leading to:-

**DOUBLE GARAGE** 17' 7" x 17' 4" (5.36m x 5.28m) Two up and over doors, light and power.