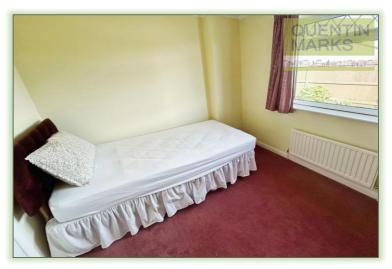

**BEDROOM 1** 12' 0" x 11' 9" (3.65m x 3.58m) Max Fitted wardrobes with overhead storage, bay window to the front, radiator.

**<u>BEDROOM 2</u>**  $11'0'' \times 8'9''$  (3.35m x 2.66m) Max Window to front aspect, radiator.