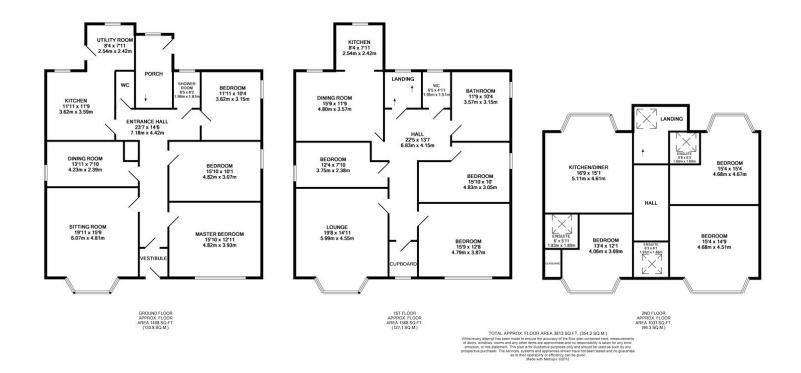

## Property Description

Your Move are delighted to welcome to the market this Victoria sandstone detached property arranged over three floors. This is an ideal opportunity to either purchase a successful business opportunity or large family home. The property comprises: entrance vestibule, entrance hall, lounge, master bedroom, bedroom two, bedroom three, dining room, family shower room/WC, kitchen and utility room. There is a separate access to the first and second floors. The first floor has a further three double bedrooms, luxury fitted bathroom suite/WC, spacious lounge and open plan kitchen/dining room. The second floor has a further three bedrooms all with ensuite facilities and an open plan kitchen/ family room. Externally there is approximately 1 acre of ground with a recently built triple garage, detached coach house with a further three outbuildings / stabling attached. The property has retained many of the period feature to include

## Our View

This beautifully finished property can be used in many different ways. Currently used as a residential home on ground floor with the business to the first and second floor. The property has a separate access for the this and the first floor provides a wonderful holiday let accommodation and to the first floor you have the self contained bed and breakfast facilities. This has been run as a successful business for many years due to the reputation and quality of property and services provided. The property could also be easily used as a substantial family home with grounds of approximately 1 acre you have large gardens around with a detached coach house, outbuildings and a newly built triple garage. To appreciate this opportunity on offer internal viewing is strongly recommended.