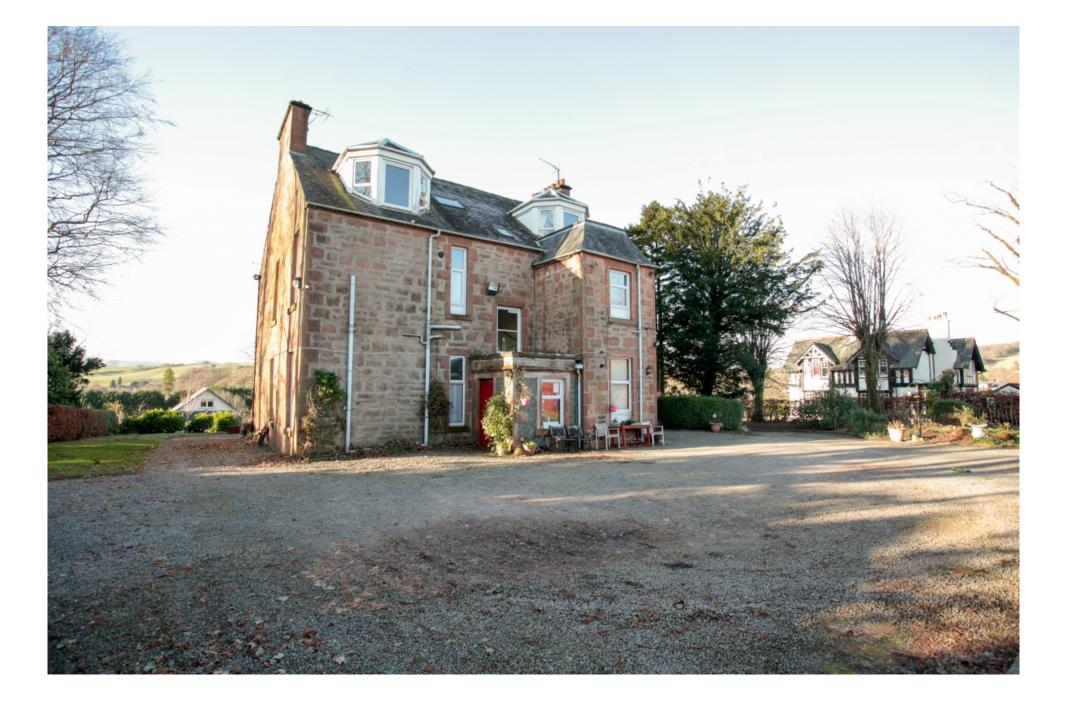

Rosebery House, Old Carlisle Road, Moffat, Dumfriesshire

Offers Over £495,000

## Property Description

Your Move are delighted to welcome to the market this Victoria sandstone detached property arranged over three floors. This is an ideal opportunity to either purchase a successful business opportunity or large family home. The property comprises: entrance vestibule, entrance hall, lounge, master bedroom, bedroom two, bedroom three, dining room, family shower room/WC, kitchen and utility room. There is a separate access to the first and second floors. The first floor has a further three double bedrooms, luxury fitted bathroom suite/WC, spacious lounge and open plan kitchen/dining room. The second floor has a further three bedrooms all with ensuite facilities and an open plan kitchen/ family room. Externally there is approximately 1 acre of ground with a recently built triple garage, detached coach house with a further three outbuildings / stabling attached. The property has retained many of the period feature to include