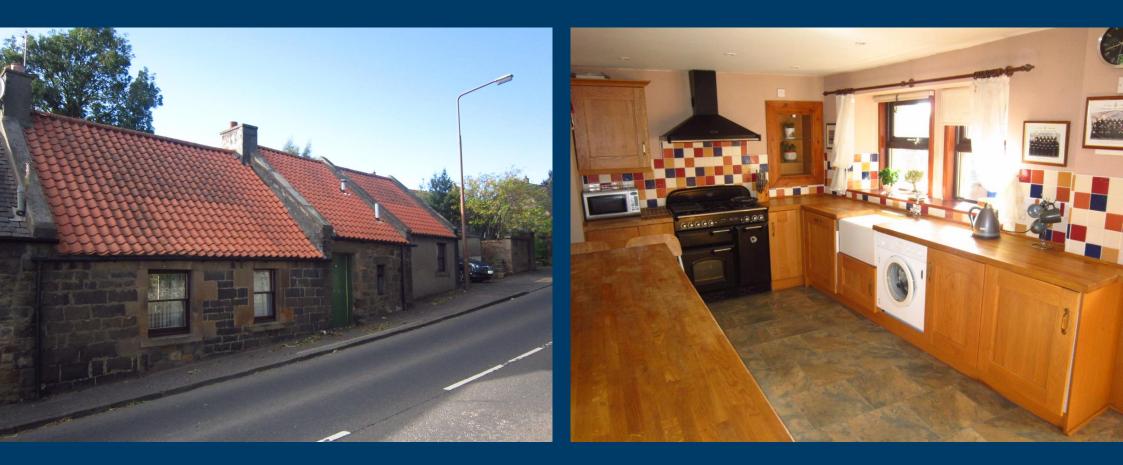

#### DESCRIPTION

Your Move are delighted to bring to the market this extremely spacious and rarely available semi detached stone built cottage in this desired area. The property is well placed for access to local amenities and good transport networks. The property benefits from double glazing, gas central heating with driveway and garage to side. In brief the accommodation comprises: entrance hallway, open plan lounge/fitted kitchen with integrated appliances, dining room with access to the conservatory master bedroom with en suite shower room, two further bedrooms, one attic room and family bathroom. The property has private garden to rear with enclosed by perimeter walling and timber fencing and is mainly paved.

#### DIMENSIONS

Lounge 19'8" x 18'8" (6m x 5.7m). Dining Room 10'2" x 5'9" (3.1m x 1.75m). Conservatory 11'6" x 8'4" (3.5m x 2.55m). Master Bedroom 14'5" x 9'6" (4.4m x 2.9m). Bedroom 2 14'3" x 8'10" (4.35m x 2.7m). Bedroom 3 19'0" x 11'2" (5.8m x 3.4m). Attic room 14'1" x 10'10" (4.3m x 3.3m). Bathroom 8'8" x 3'8" (2.65m x 1.1m).