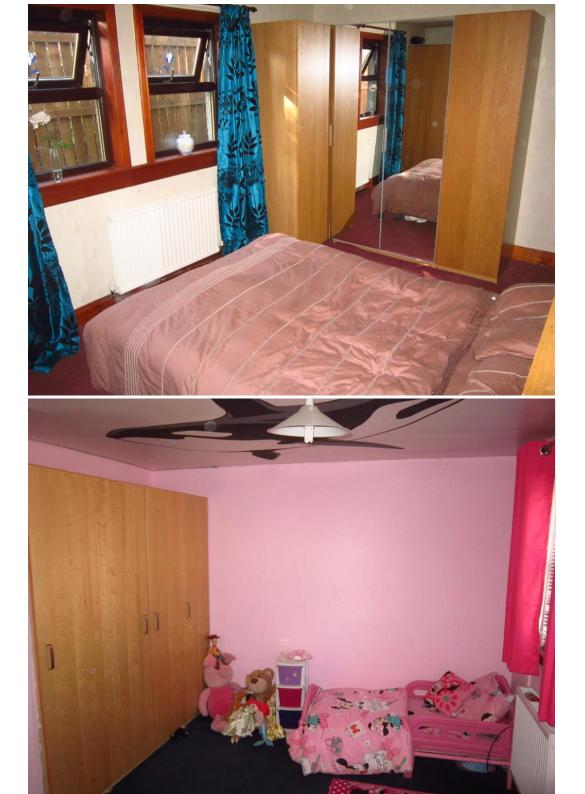

#### DESCRIPTION

Your Move are delighted to bring to the market this extremely spacious and rarely available semi detached stone built cottage in this desired area. The property is well placed for access to local amenities and good transport networks. The property benefits from double glazing, gas central heating with driveway and garage to side. In brief the accommodation comprises: entrance hallway, open plan lounge/fitted kitchen with integrated appliances, dining room with access to the conservatory master bedroom with en suite shower room, two further bedrooms, one attic room and family bathroom. The property has private garden to rear with enclosed by perimeter walling and timber fencing and is mainly paved.

#### DIMENSIONS

Lounge 19'8" x 18'8" (6m x 5.7m). Dining Room 10'2" x 5'9" (3.1m x 1.75m). Conservatory 11'6" x 8'4" (3.5m x 2.55m). Master Bedroom 14'5" x 9'6" (4.4m x 2.9m). Bedroom 2 14'3" x 8'10" (4.35m x 2.7m). Bedroom 3 19'0" x 11'2" (5.8m x 3.4m). Attic room 14'1" x 10'10" (4.3m x 3.3m). Bathroom 8'8" x 3'8" (2.65m x 1.1m).