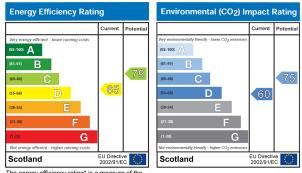

#### ENERGY PERFORMANCE CERTIFICATE

The energy efficiency rating\* is a measure of the overall efficiency of a home. The higher the rating the more energy efficient the home is and the lower the fuel bills are likely to be.

The energy efficiency rating is a measure of the overall efficiency of a home. The higher the rating the more energy efficient the home is and the lower the fuel bills will be.

\*Source: Hitwise Oct 2011