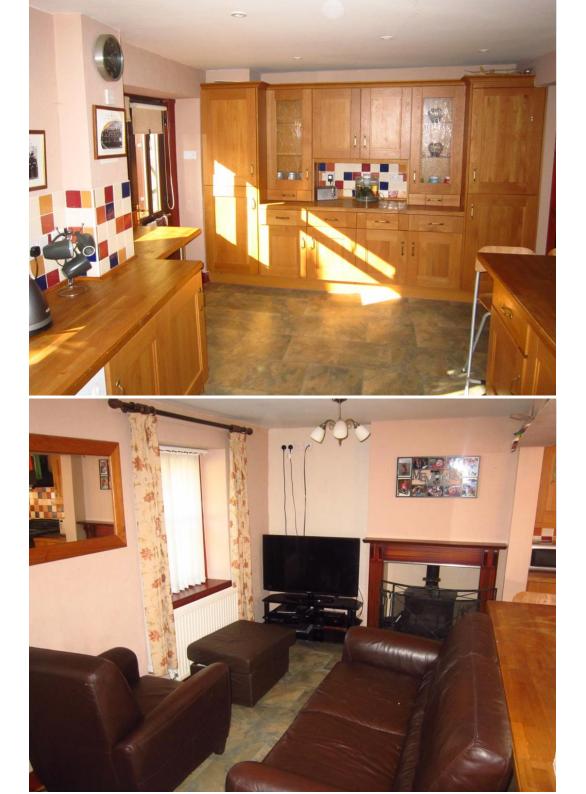

#### DESCRIPTION

Your Move are delighted to bring to the market this extremely spacious and rarely available semi detached stone built cottage in this desired area. The property is well placed for access to local amenities and good transport networks. The property benefits from double glazing, gas central heating with driveway and garage to side. In brief the accommodation comprises: entrance hallway, open plan lounge/fitted kitchen with integrated appliances, dining room with access to the conservatory master bedroom with en suite shower room, two further bedrooms, one attic room and family bathroom. The property has private garden to rear with enclosed by perimeter walling and timber fencing and is mainly paved.

#### DIMENSIONS

Lounge 19'8" x 18'8" (6m x 5.7m). Dining Room 10'2" x 5'9" (3.1m x 1.75m). Conservatory 11'6" x 8'4" (3.5m x 2.55m). Master Bedroom 14'5" x 9'6" (4.4m x 2.9m). Bedroom 2 14'3" x 8'10" (4.35m x 2.7m). Bedroom 3 19'0" x 11'2" (5.8m x 3.4m). Attic room 14'1" x 10'10" (4.3m x 3.3m). Bathroom 8'8" x 3'8" (2.65m x 1.1m).