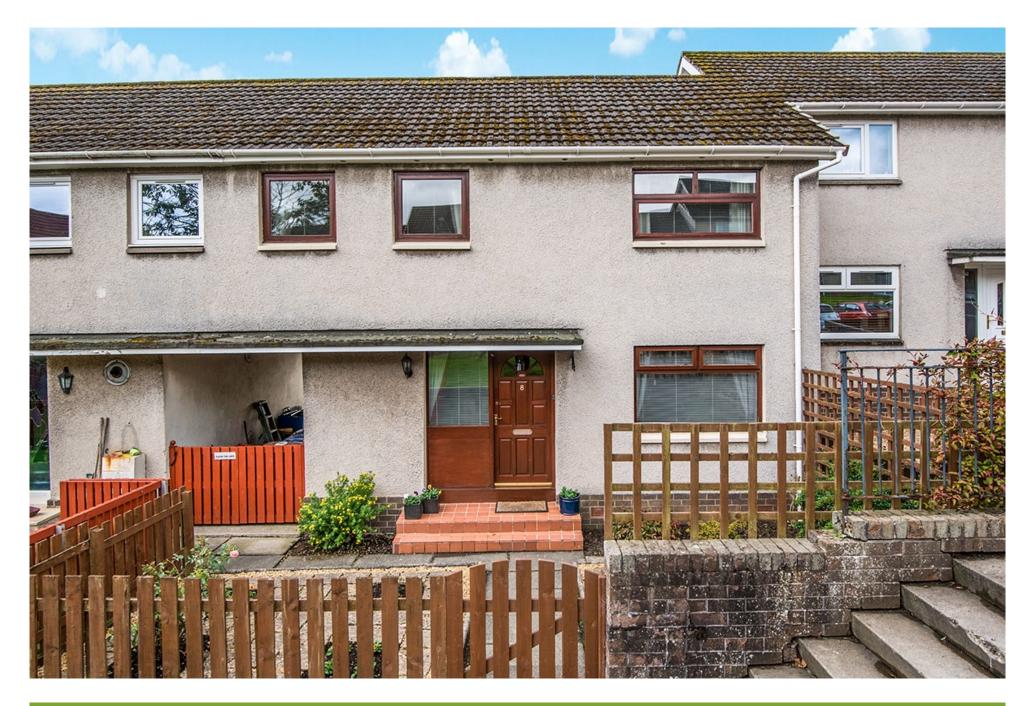

## Property Description

Tucked away within a small residential cul de sac in the ever popular Midlothian town of Penicuik lies this fantastic terraced house. Presented to the market in neutral tones the property has accommodation comprising: welcoming entrance hall, bright lounge with dining area, breakfasting kitchen, three good sized bedrooms and family bathroom. The home also benefits from double glazing and lots of storage including a full attic space. Externally there are gardens to the front and rear. The rear is enclosed and ideal for children's play. EPC Rating = Band E.