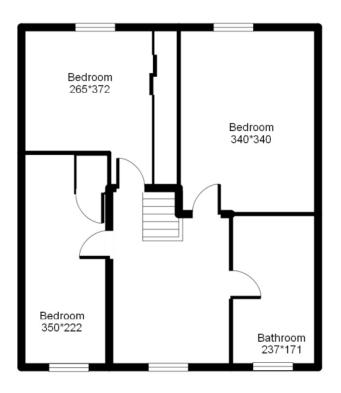

## Property Description

Tucked away within a small residential cul de sac in the ever popular Midlothian town of Penicuik lies this fantastic terraced house. Presented to the market in neutral tones the property has accommodation comprising: welcoming entrance hall, bright lounge with dining area, breakfasting kitchen, three good sized bedrooms and family bathroom. The home also benefits from double glazing and lots of storage including a full attic space. Externally there are gardens to the front and rear. The rear is enclosed and ideal for children's play. EPC Rating = Band E.

IMPORTANT NOTE TO PURCHASERS: We endeavour to make our sales particulars accurate and reliable, however, they do not constitute or form part of an offer or any contract and none is to be relied upon as statements of representation or fact. The services, systems and appliances listed in this specification have not been tested by us and no guarantee as to their operating ability or efficiency is given. All measurements have been taken as guide to prospective buyers only, and are not precise. Floor plans where included are not to scale and accuracy is not guaranteed. If you require clarification or further information on any points, please contact us, especially if you are travelling some distance to view. Fixtures and fittings other than those mentioned are to be agreed with the seller.