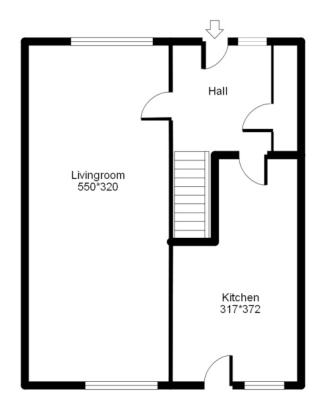

## Property Description

Tucked away within a small residential cul de sac in the ever popular Midlothian town of Penicuik lies this fantastic terraced house. Presented to the market in neutral tones the property has accommodation comprising: welcoming entrance hall, bright lounge with dining area, breakfasting kitchen, three good sized bedrooms and family bathroom. The home also benefits from double glazing and lots of storage including a full attic space. Externally there are gardens to the front and rear. The rear is enclosed and ideal for children's play. EPC Rating = Band E.

IMPORTANT NOTE TO PURCHASERS: We endeavour to make our sales particulars accurate and reliable, however, they do not constitute or form part of an offer or any contract and none is to be relied upon as statements of representation or fact. The services, systems and appliances listed in this specification have not been tested by us and no guarantee as to their operating ability or efficiency is given. All measurements have been taken as guide to prospective buyers only, and are not precise. Floor plans where included are not to scale and accuracy is not guaranteed. If you require clarification or further information on any points, please contact us, especially if you are travelling some distance to view. Fixtures and fittings other than those mentioned are to be agreed with the seller.