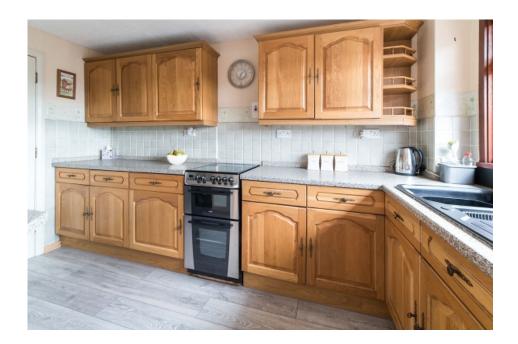

## Property Description

Tucked away within a small residential cul de sac in the ever popular Midlothian town of Penicuik lies this fantastic terraced house. Presented to the market in neutral tones the property has accommodation comprising: welcoming entrance hall, bright lounge with dining area, breakfasting kitchen, three good sized bedrooms and family bathroom. The home also benefits from double glazing and lots of storage including a full attic space. Externally there are gardens to the front and rear. The rear is enclosed and ideal for children's play. EPC Rating = Band E.