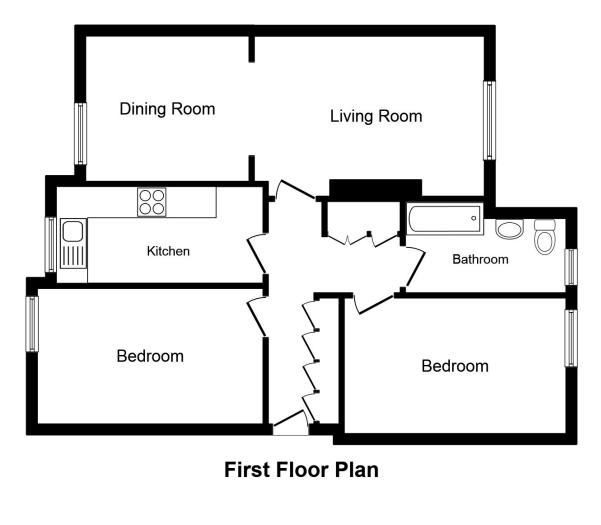

### Property Description

Immaculate second floor property renovated to a very high standard in the always popular town centre of Dalkeith. This property is light and bright internally and comprises: welcoming entrance hallway, new bathroom and kitchen, large dual aspect living room and 2 good sized bedrooms. There is ample storage throughout and this property further benefits from full double glazing and gas central heating as well as ample on street parking and communal gardens. Measurements - Lounge: 10'4 x 25'8, Kitchen: 6'6 x 12'6, Bathroom: 4'8 x 10'1, Bedroom: 8'7 x 14', Bedroom: 8'7 x 14'. EPC=C

#### This plan is for illustration purposes only and may not be representative of the property. Plan not to scale.