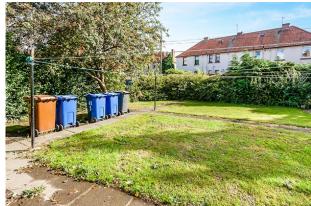

### Property Description

Immaculate second floor property renovated to a very high standard in the always popular town centre of Dalkeith. This property is light and bright internally and comprises: welcoming entrance hallway, new bathroom and kitchen, large dual aspect living room and 2 good sized bedrooms. There is ample storage throughout and this property further benefits from full double glazing and gas central heating as well as ample on street parking and communal gardens. Measurements - Lounge: 10'4 x 25'8, Kitchen: 6'6 x 12'6, Bathroom: 4'8 x 10'1, Bedroom: 8'7 x 14', Bedroom: 8'7 x 14'. EPC=C