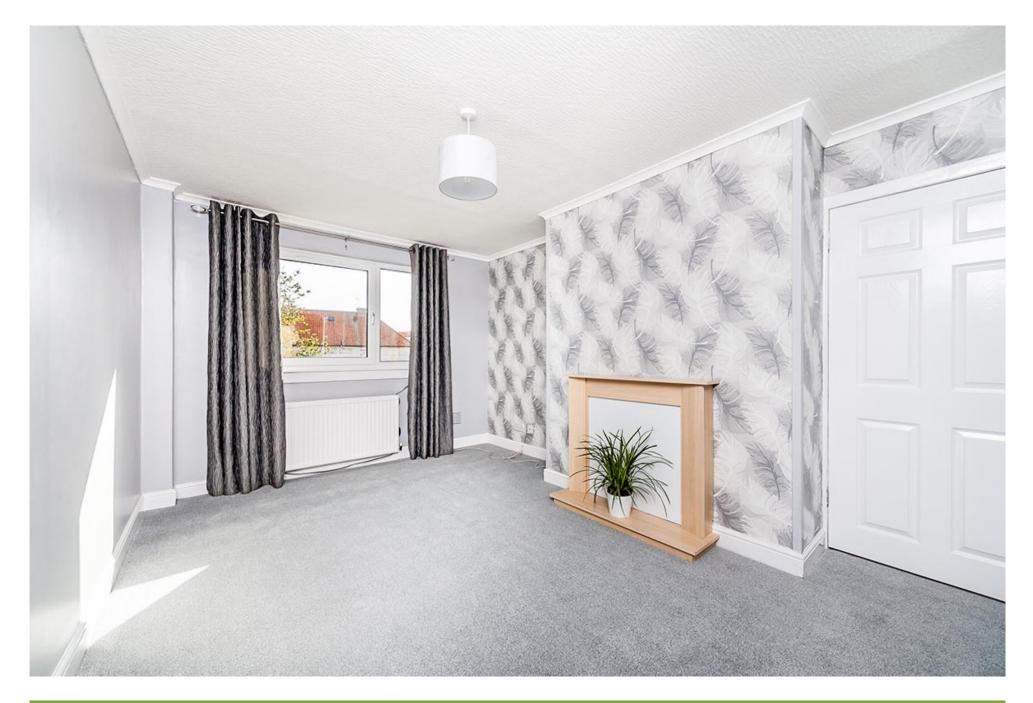

### Property Description

Immaculate second floor property renovated to a very high standard in the always popular town centre of Dalkeith. This property is light and bright internally and comprises: welcoming entrance hallway, new bathroom and kitchen, large dual aspect living room and 2 good sized bedrooms. There is ample storage throughout and this property further benefits from full double glazing and gas central heating as well as ample on street parking and communal gardens. Measurements - Lounge: 10'4 x 25'8, Kitchen: 6'6 x 12'6, Bathroom: 4'8 x 10'1, Bedroom: 8'7 x 14', Bedroom: 8'7 x 14'. EPC=C