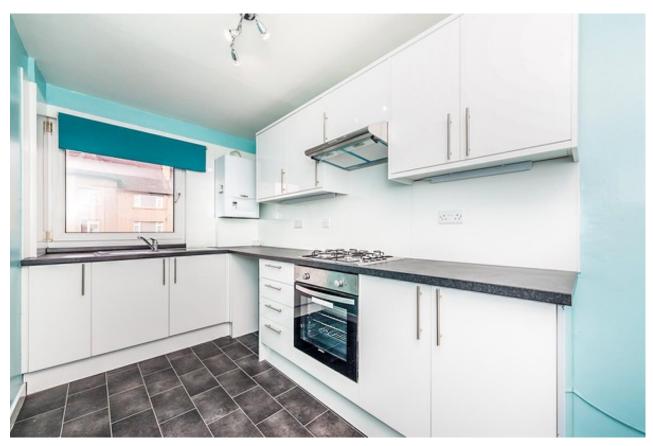

### Property Description

Immaculate second floor property renovated to a very high standard in the always popular town centre of Dalkeith. This property is light and bright internally and comprises: welcoming entrance hallway, new bathroom and kitchen, large dual aspect living room and 2 good sized bedrooms. There is ample storage throughout and this property further benefits from full double glazing and gas central heating as well as ample on street parking and communal gardens. Measurements - Lounge: 10'4 x 25'8, Kitchen: 6'6 x 12'6, Bathroom: 4'8 x 10'1, Bedroom: 8'7 x 14', Bedroom: 8'7 x 14'. EPC=C