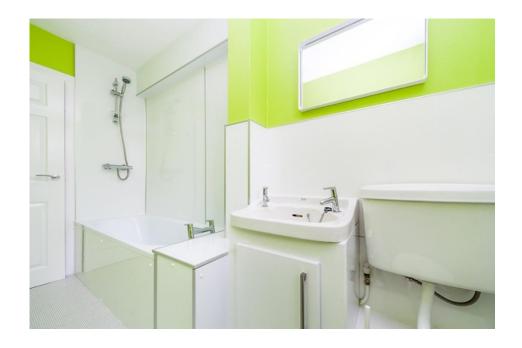

### Property Description

Immaculate second floor property renovated to a very high standard in the always popular town centre of Dalkeith. This property is light and bright internally and comprises: welcoming entrance hallway, new bathroom and kitchen, large dual aspect living room and 2 good sized bedrooms. There is ample storage throughout and this property further benefits from full double glazing and gas central heating as well as ample on street parking and communal gardens. Measurements - Lounge: 10'4 x 25'8, Kitchen: 6'6 x 12'6, Bathroom: 4'8 x 10'1, Bedroom: 8'7 x 14', Bedroom: 8'7 x 14'. EPC=C