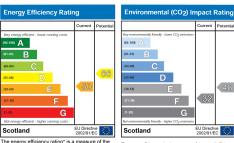

## **ENERGY PERFORMANCE CERTIFICATE**

The energy efficiency rating\* is a measure of the overall efficiency of a home. The higher the rating the more energy efficient the home is and the lower the fuel bills are likely to be.