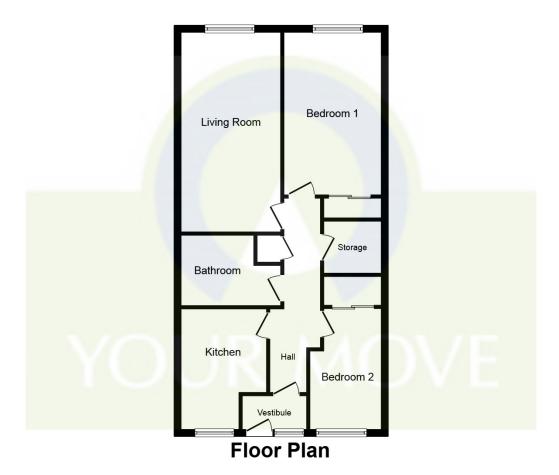

#### **OUR VIEW**

Most attractive elevated main door flat in a prime central location ideally suited to the young professional, young couple of those seeking student type accommodation. Lounge - 19'5, Kitchen - 11'09x 8'10, Bathroom - 9'08x6'10, Bedroom - 15'11x9'05, Bedroom - 11'09x6'08

This plan is for illustration purposes only and may not be representative of the property. Plan not to scale.

Powered by audioagent.com

IMPORTANT NOTE TO PURCHASERS: We endeavour to make our sales particulars accurate and reliable, however, they do not constitute or form part of an offer or any contract and none is to be relied upon as statements of representation or fact. The services, systems and appliances listed in this specification have not been tested by us and no guarantee as to their operating ability or efficiency is given. All measurements have been taken as guide to prospective buyers only, and are not precise. Floor plans where included are not to scale and accuracy is not guaranteed. If you require clarification or further information on any points, please contact us, especially if you are travelling some distance to view. Fixtures and fittings other than those mentioned are to be agreed with the seller.