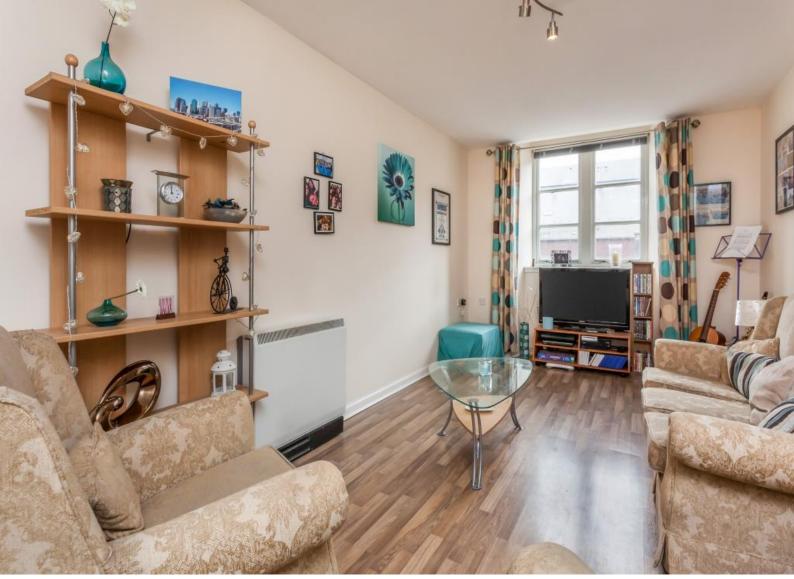

#### **DESCRIPTION**

This is an attractive elevated ground floor main door flat forming part of an impressive mill conversion. The property is within walking distance of both Universities and ideally placed for access to the city centre and a wide range of social, retail and recreational amenities. The property offers tastefully presented accommodation comprising: lounge/diner, well appointed modern kitchen/diner, 2 bedrooms both with in built storage, bathroom and store cupboard. The property benefits from double glazing and electric heating. Externally there is allocated covered parking large enough to accommodate two small cars. EPC = E

#### **OUR VIEW**

Most attractive elevated main door flat in a prime central location ideally suited to the young professional, young couple of those seeking student type accommodation. Lounge - 19'5, Kitchen - 11'09x 8'10, Bathroom - 9'08x6'10, Bedroom - 15'11x9'05, Bedroom - 11'09x6'08