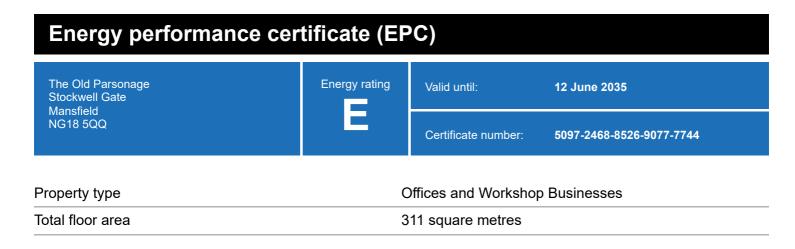

### **Energy rating and score**

This property's energy rating is E.

Properties get a rating from A+ (best) to G (worst) and a score.

The better the rating and score, the lower your property's carbon emissions are likely to be.