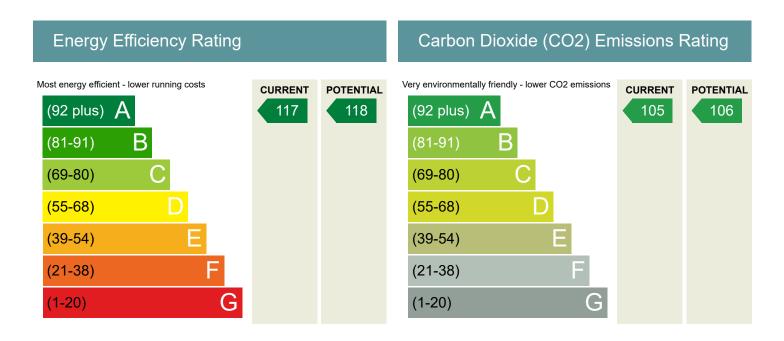

## Additional ratings for your home

|           | Primary<br>Energy | Energy       | Carbon     | Cost         | нтс        |  |
|-----------|-------------------|--------------|------------|--------------|------------|--|
| CURRENT   | -38.20<br>kWh     | -6159<br>kWh | -730<br>kg | -752.44<br>£ | 109<br>W/K |  |
| POTENTIAL | -40.41            | -6736        | -798       | -789.33      | 109        |  |
|           | kWh               | kWh          | kg         | £            | W/K        |  |