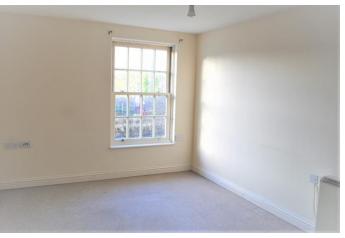

#### LIVING ROOM/KITCHEN

Double glazed window, range of units with a built-in oven and hob. TV, FM/DAB and satellite points. Phone point.

**BEDROOM 1** Double glazed window. TV and phone points.