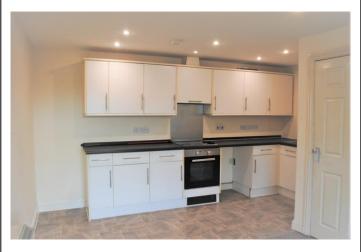

#### LIVING ROOM/KITCHEN

Double glazed window, range of units with a built-in oven and hob. TV, FM/DAB and satellite points. Phone point.

**BEDROOM 1** Double glazed window. TV and phone points.