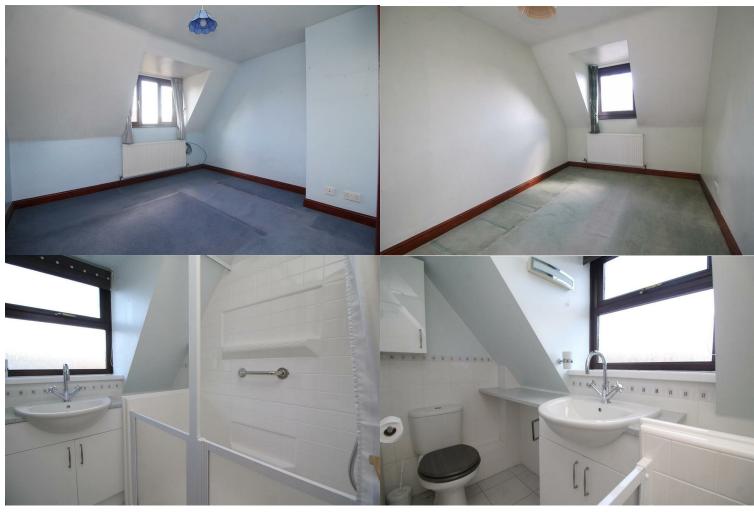

# FIRST FLOOR LANDING

UPVC double glazed window to front, fitted carpet, store cupboard, access to:

# **BEDROOM 1**

10'9" x 11'2" UPVC double glazed window to rear, fitted carpet, radiator.

# **BEDROOM 2**

11'5" x 8'1" UPVC double glazed window to rear, fitted carpet, radiator.

# **SHOWER ROOM**

6" x 7'11" max Obscure uPVC double glazed window to front, fitted three-piece suite with WC, wash hand basin, walk in shower, tiled surround, radiator.