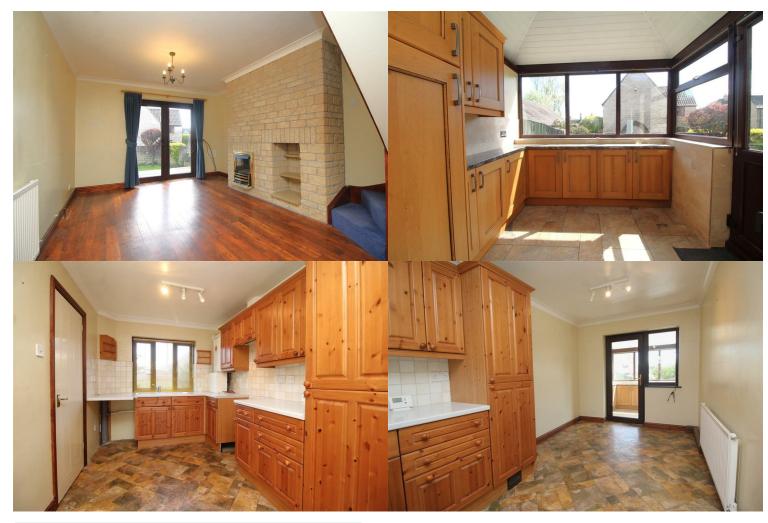

# LIVING ROOM

15'4" x 11'2" UPVC door to front, uPVC double glazed French doors to the rear, laminate flooring, radiator, fireplace, stairs to the first floor.

# CLOAKROOM

# 2'11" x 7'6"

Obscure uPVC double glazed window to front, two piece suite with WC, wash hand basin, radiator, wall mounted gas central heating boiler.

# **KITCHEN DINER**

18'8" x 8'1"

UPVC double glazed door to front, uPVC double glazed window and door to rear. Fitted kitchen with a matching range of base and eye level units, integrated fridge freezer, fitted sink drainer, space for appliances, radiator.

# SUN ROOM

8'2" x 8" UPVC double glazed window to rear and side, uPVC single door to side leading into the garden, radiator, fitted base level units.