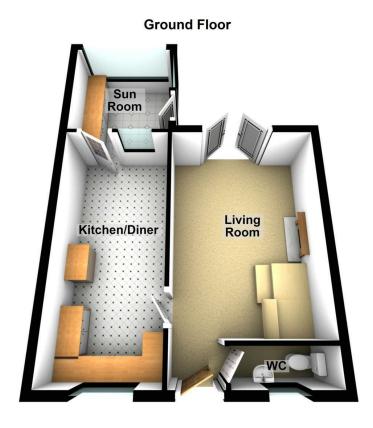

**First Floor** 

Woodcock Holmes 20a Tesla Court, Innovation Way, Peterborough PE2 6FL

01733 303111 info@woodcockholmes.co.uk

ENTRANCE PORCH

CLOAKROOM

LIVING ROOM

KITCHEN DINER

SUN ROOM

# LIVING ROOM

15'4" x 11'2" UPVC door to front, uPVC double glazed French doors to the rear, laminate flooring, radiator, fireplace, stairs to the first floor.

# CLOAKROOM

# 2'11" x 7'6"

Obscure uPVC double glazed window to front, two piece suite with WC, wash hand basin, radiator, wall mounted gas central heating boiler.

# **KITCHEN DINER**

18'8" x 8'1"

UPVC double glazed door to front, uPVC double glazed window and door to rear. Fitted kitchen with a matching range of base and eye level units, integrated fridge freezer, fitted sink drainer, space for appliances, radiator.

# SUN ROOM

8'2" x 8" UPVC double glazed window to rear and side, uPVC single door to side leading into the garden, radiator, fitted base level units.