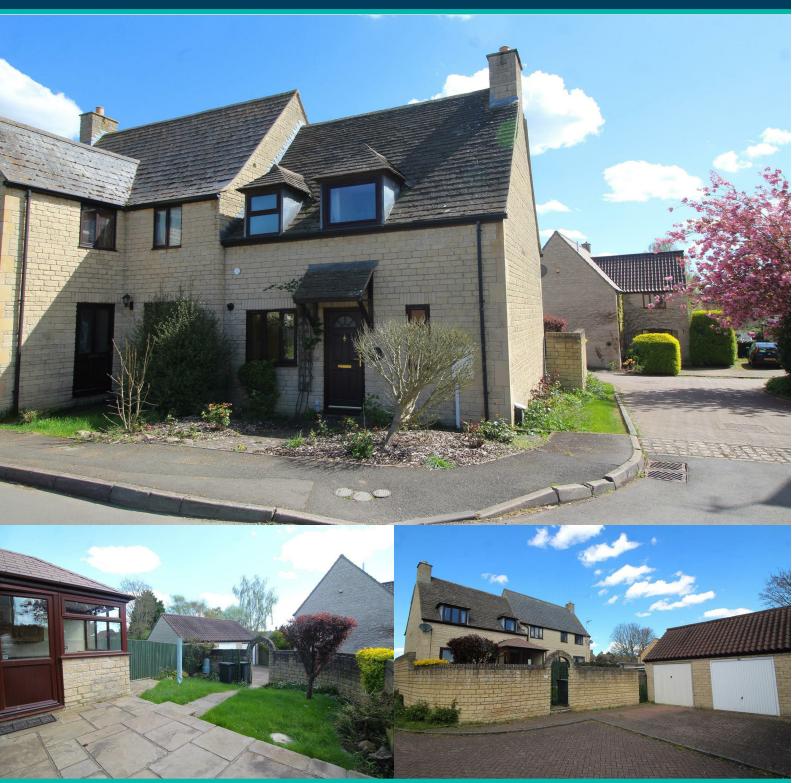

# WOODCOCK HOLMES

Wood Road Kings Cliffe, Peterborough, PE8 6XR £229,995

# Wood Road Kings Cliffe, Peterborough PE8 6XR

A characterful semi-detached home in the picturesque village of King's Cliffe, offering a peaceful countryside lifestyle with strong community spirit, scenic surroundings, and excellent local amenities -all within easy reach of Stamford, Oundle, and Peterborough.

#### OUTSIDE

Externally, the property benefits from a beautifully maintained rear garden with a patio area—accessible from both the living room and sunroom—ideal for outdoor dining and entertaining. The garden also includes a lawned area with mature shrub borders, all enclosed by an attractive stone wall with gated rear access.

#### SINGLE GARAGE

Brick built garage with up and over door to front, parking in front, pitched roof.

TENURE