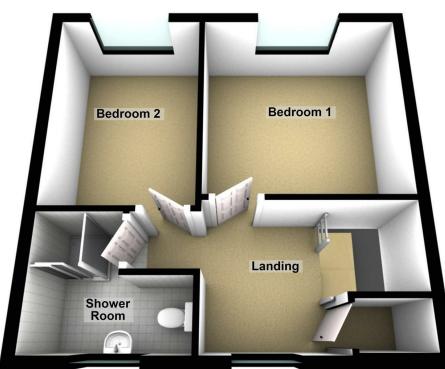

BEDROOM 1

BEDROOM 2

FAMILY SHOWER ROOM

SINGLE GARAGE

FIRST FLOOR LANDING

These particulars do not constitute part or all of an offer of contract. The measurements are supplied for guidance only and as such must be considered incorrect. Potential buyers are advised to re-check measurements before committing to any expense. Woodcock Holmes have not tested any apparatus, equipment, services, fixtures or fittings and it is in the buyer's interest to check the working condition of appliances. Floorplans are for illustration purposes only and are not to scale. Woodcock Holmes has sought not to verify the logal title of the property. Buyers not obtain such verification from their solicitors

# FIRST FLOOR LANDING

UPVC double glazed window to front, fitted carpet, store cupboard, access to:

# **BEDROOM 1**

10'9" x 11'2" UPVC double glazed window to rear, fitted carpet, radiator.

# **BEDROOM 2**

11'5" x 8'1" UPVC double glazed window to rear, fitted carpet, radiator.

# **SHOWER ROOM**

6" x 7'11" max Obscure uPVC double glazed window to front, fitted three-piece suite with WC, wash hand basin, walk in shower, tiled surround, radiator.