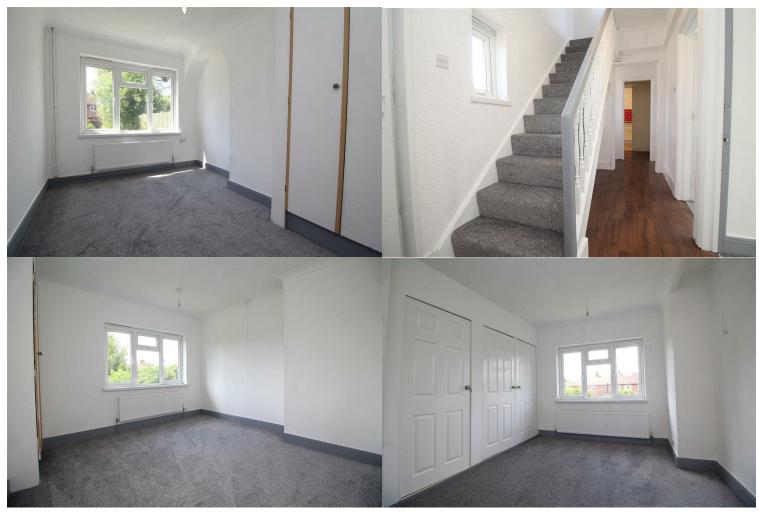

ENTRANCE HALL

CLOAKROOM

LIVING ROOM

KITCHEN DINER

BEDROOM 4/RECEPTION ROOM

LANDING

BEDROOM 1

BEDROOM 2

BEDROOM 3

SHOWER ROOM

# ENTRANCE HALL

5'3" x 12'5"

UPVC door to front and uPVC double glazed window x2, stairs to first floor, access to:

# LIVING ROOM

12'6" x 13'9" UPVC double glazed window to rear, fitted carpet, radiator, fireplace.

#### **BEDROOM 4/RECEPTION ROOM**

12'6" x 8'6"

UPVC double glazed window to rear, fitted carpet, radiator, fitted storage,

#### FIRST FLOOR LANDING

UPVC double glazed window to front, fitted carpet.

### **BEDROOM 1**

12'6" x 9'4" UPVC double glazed window to rear, fitted carpet, radiator, fitted storage.

#### **BEDROOM 2** 10'6" x 10'6"

Viewings: By appointment UPVC £200,000 storag

UPVC double glazed window to rear, fitted carpet, radiator, fitted storage.

**BEDROOM 3** 7'4" x 8'7" UPVC double glazed window to front, fitted carpet, radiator.

# **SHOWER ROOM**

6'5" x 5'3" Obscure uPVC double glazed window to side, three piece suite with shower cubicle, low level WC, wash hand basin, tiled flooring.