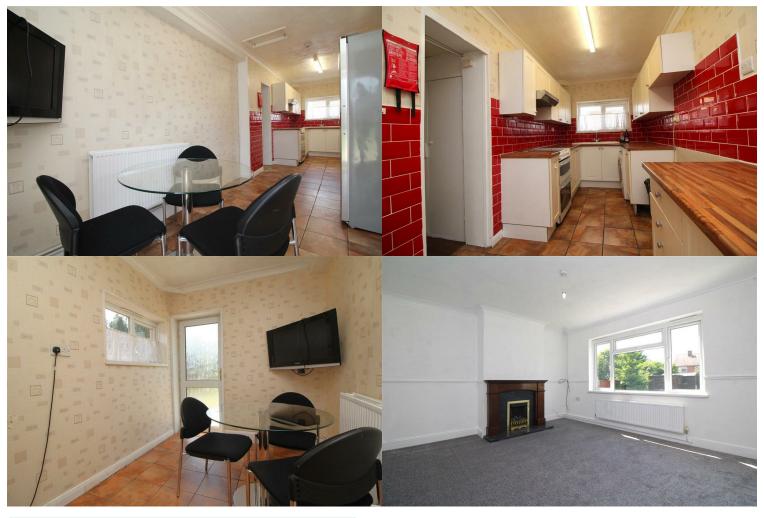

# LIVING ROOM

12'6" x 13'9" UPVC double glazed window to rear, fitted carpet, radiator, fireplace.

# **KITCHEN DINER**

#### 24'11" x 6'4"

UPVC double glazed window to front and x2 to side, double glazed single door to rear. Fitted kitchen with a matching range of base and eye level units, fitted sink, space for oven, space for appliances, tiled splashbacks behind fitted worktops, space for dining furniture.