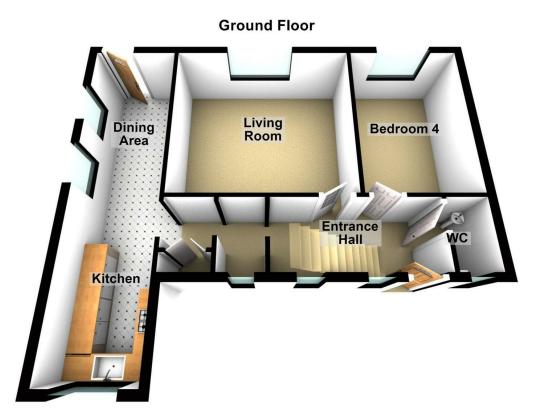

ENTRANCE HALL

CLOAKROOM

LIVING ROOM

KITCHEN DINER

BEDROOM 4/RECEPTION ROOM

LANDING

BEDROOM 1

BEDROOM 2

# ENTRANCE HALL

5'3" x 12'5"

UPVC door to front and uPVC double glazed window x2, stairs to first floor, access to:

#### CLOAKROOM

Obscure uPVC double glazed window to front, low level WC, corner wash hand basin.

# LIVING ROOM

12'6" x 13'9" UPVC double glazed window to rear, fitted carpet, radiator, fireplace.

#### **BEDROOM 4/RECEPTION ROOM**

12'6" x 8'6"

UPVC double glazed window to rear, fitted carpet, radiator, fitted storage,

# **KITCHEN DINER**

#### 24'11" x 6'4"

UPVC double glazed window to front and x2 to side, double glazed single door to rear. Fitted kitchen with a matching range of base and eye level units, fitted sink, space for oven, space for appliances, tiled splashbacks behind fitted worktops, space for dining furniture.