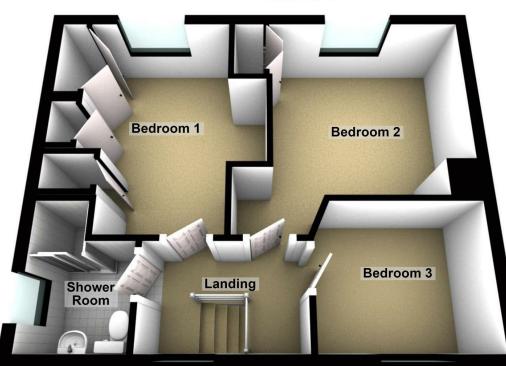

ENTRANCE HALL

CLOAKROOM

LIVING ROOM

KITCHEN DINER

BEDROOM 4/RECEPTION ROOM

LANDING

BEDROOM 1

BEDROOM 2

BEDROOM 3

SHOWER ROOM

#### FIRST FLOOR LANDING

UPVC double glazed window to front, fitted carpet.

### **BEDROOM 1**

12'6" x 9'4" UPVC double glazed window to rear, fitted carpet, radiator, fitted storage.

#### **BEDROOM 2** 10'6" x 10'6"

Viewings: By appointment UPVC £200,000 storag

UPVC double glazed window to rear, fitted carpet, radiator, fitted storage.

**BEDROOM 3** 7'4" x 8'7" UPVC double glazed window to front, fitted carpet, radiator.

# **SHOWER ROOM**

6'5" x 5'3" Obscure uPVC double glazed window to side, three piece suite with shower cubicle, low level WC, wash hand basin, tiled flooring.