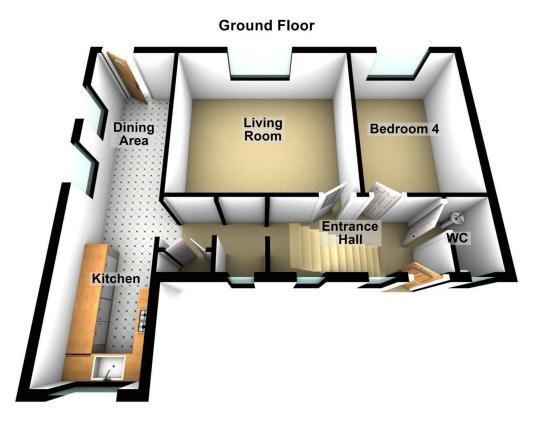

First Floor

ENTRANCE HALL

CLOAKROOM

LIVING ROOM

KITCHEN DINER

BEDROOM 4/RECEPTION ROOM

LANDING

BEDROOM 1

# ENTRANCE HALL

5'3" x 12'5"

UPVC door to front and uPVC double glazed window x2, stairs to first floor, access to:

# CLOAKROOM

Obscure uPVC double glazed window to front, low level WC, corner wash hand basin.

# LIVING ROOM

12'6" x 13'9" UPVC double glazed window to rear, fitted carpet, radiator, fireplace.

# **BEDROOM 4/RECEPTION ROOM**

12'6" x 8'6"

UPVC double glazed window to rear, fitted carpet, radiator, fitted storage,

# **KITCHEN DINER**

# 24'11" x 6'4"

UPVC double glazed window to front and x2 to side, double glazed single door to rear. Fitted kitchen with a matching range of base and eye level units, fitted sink, space for oven, space for appliances, tiled splashbacks behind fitted worktops, space for dining furniture.