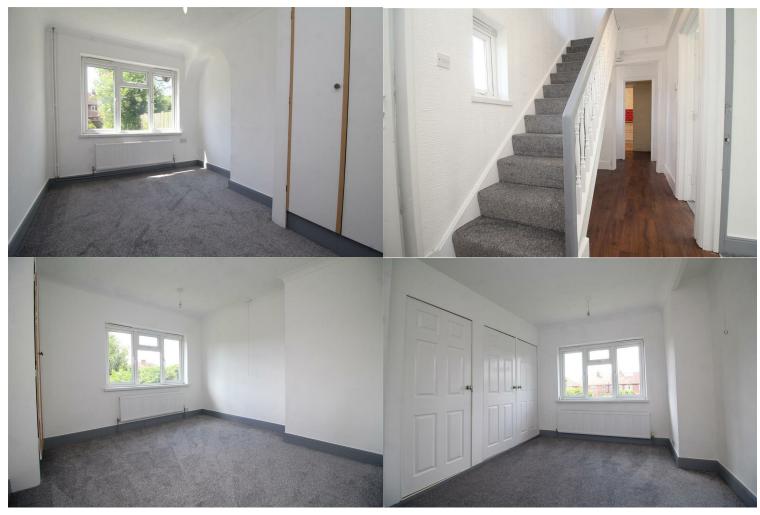

# ENTRANCE HALL

5'3" x 12'5"

UPVC door to front and uPVC double glazed window x2, stairs to first floor, access to:

# CLOAKROOM

Obscure uPVC double glazed window to front, low level WC, corner wash hand basin.

# LIVING ROOM

12'6" x 13'9" UPVC double glazed window to rear, fitted carpet, radiator, fireplace.

# **BEDROOM 4/RECEPTION ROOM**

12'6" x 8'6"

UPVC double glazed window to rear, fitted carpet, radiator, fitted storage,

#### FIRST FLOOR LANDING

UPVC double glazed window to front, fitted carpet.

# **BEDROOM 1**

12'6" x 9'4" UPVC double glazed window to rear, fitted carpet, radiator, fitted storage.

# **BEDROOM 2**

Viewings: By appointment UI £210,000 st

 10'6" x 10'6" UPVC double glazed window to rear, fitted carpet, radiator, fitted storage.

**BEDROOM 3** 7'4" x 8'7" UPVC double glazed window to front, fitted carpet, radiator.