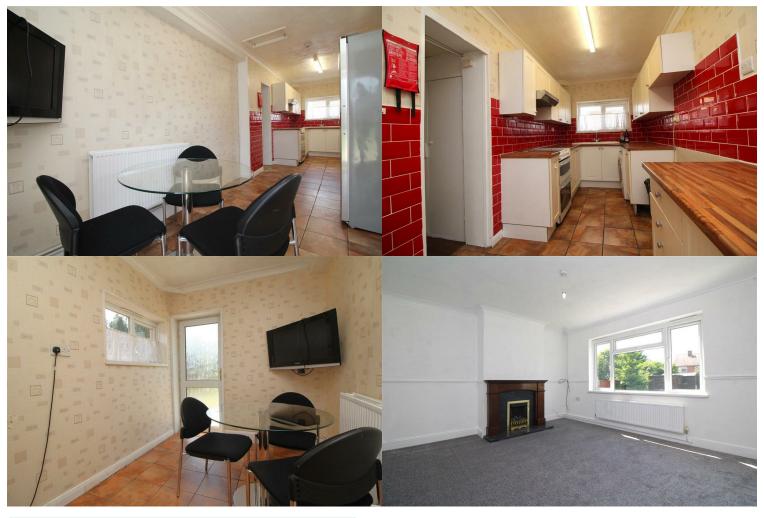

# LIVING ROOM

12'6" x 13'9" UPVC double glazed window to rear, fitted carpet, radiator, fireplace.

# **KITCHEN DINER**

# 24'11" x 6'4"

UPVC double glazed window to front and x2 to side, double glazed single door to rear. Fitted kitchen with a matching range of base and eye level units, fitted sink, space for oven, space for appliances, tiled splashbacks behind fitted worktops, space for dining furniture.