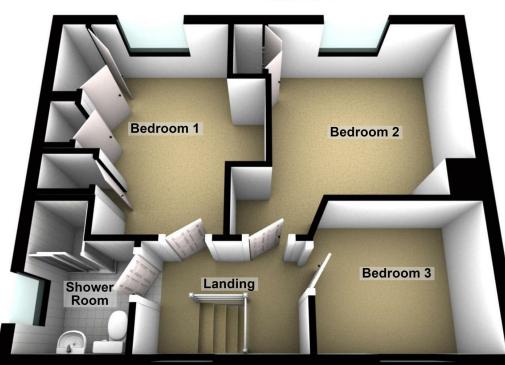

BEDROOM 2

BEDROOM 3

SHOWER ROOM

Woodcock Holmes First Floor Offices, 4 Office Village Hampton, Peterborough PE7 8GX

01733 303111 info@woodcockholmes.co.uk

verification from their solicitors

These particulars do not constitute part or all of an offer of contract. The measurements are supplied for guidance only and as such must be considered incorrect. Potential buyers are advised to re-check measurements before committing to any expense. Woodcock Holmes have not tested any apparatus, equipment, services, fixtures or fittings and it is in the buyer's interest to check the working condition of appliances. Floorplans are for illustration purposes only and are not to scale. Woodcock Holmes has sought not to verify the logal title of the property. Buyers not obtain such

#### FIRST FLOOR LANDING

UPVC double glazed window to front, fitted carpet.

# **BEDROOM 1**

12'6" x 9'4" UPVC double glazed window to rear, fitted carpet, radiator, fitted storage.

# **BEDROOM 2**

Viewings: By appointment UI £210,000 st

 10'6" x 10'6" UPVC double glazed window to rear, fitted carpet, radiator, fitted storage.

**BEDROOM 3** 7'4" x 8'7" UPVC double glazed window to front, fitted carpet, radiator.

# **SHOWER ROOM**

6'5" x 5'3" Obscure uPVC double glazed window to side, three piece suite with shower

cubicle, low level WC, wash hand basin, tiled flooring.