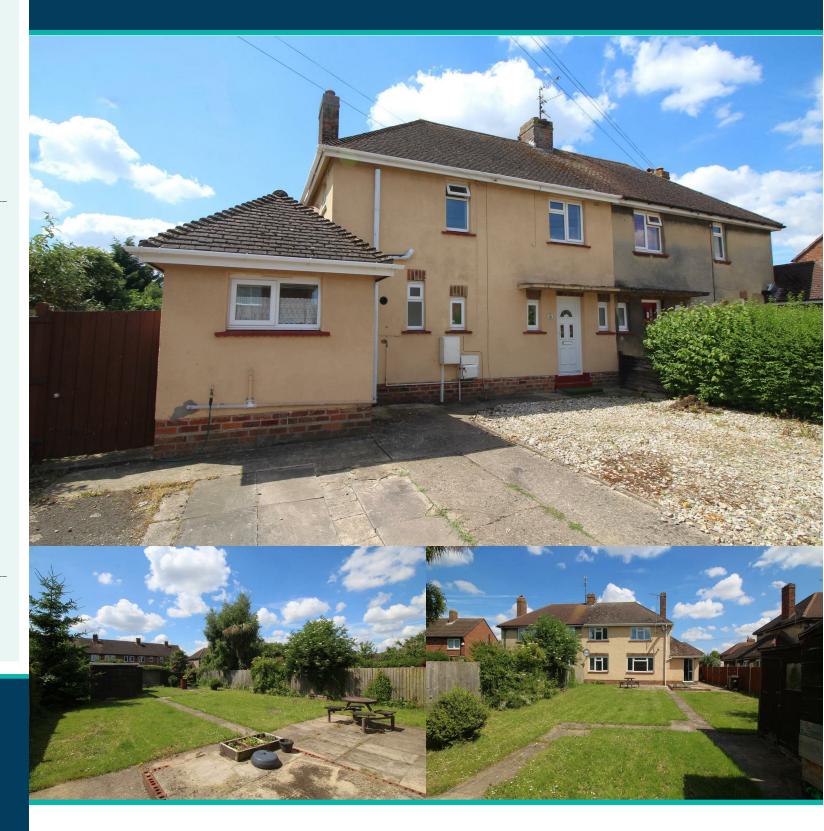

# WOODCOCK HOLMES

**10 Beech Avenue** Spalding, PE11 2LS £210,000

# 10 Beech Avenue Spalding PE11 2LS

Recently re-decorated throughout, this home gives a fresh and modern feel. Ideal for First Time Buyers and families looking for their new home, ready to move straight into. Contact our office 01733 303111 to arrange a viewing.

# • SPACIOUS SEMI-DETACHED HOUSE

- FOUR BEDROOMS
- AMPLE OFF ROAD PARKING
- GOOD SIZED REAR GARDEN
- EASY ACCESS TO SPALDING TOWN CENTRE
- RECENTLY RE-DECORATED THROUGHOUT
- NEW CARPET THROUGHOUT
- 24FT LONG KITCHEN DINER
- GAS CENTRAL HEATING
- UPVC DOUBLE GLAZED

#### OUTSIDE

Outside, the property features off-road parking to the front and a generous rear garden area complete with a lawn and patio - perfect for outdoor activities and enjoying the fresh air.