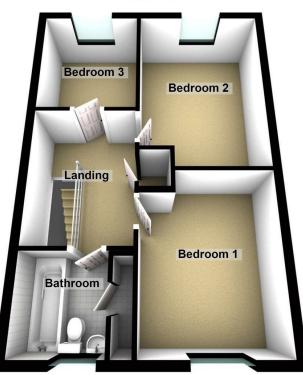

FIRST FLOOR LANDING

BEDROOM 1

BEDROOM 2

BEDROOM 3

BATHROOM

GARAGE

These particulars do not constitute part or all of an offer of contract. The measurements are supplied for guidance only and as such must be considered incorrect. Potential buyers are advised to re-check measurements before committing to any expense. Woodcock Holmes have not tested any apparatus, equipment, services, fixtures or fittings and it is in the buyer's interest to check the working condition of appliances. Floorplans are for illustration purposes only and are not to scale. Woodcock Holmes has sought not to verify the logal title of the property. Buyers not obtain such verification from their solicitors

## FIRST FLOOR LANDING

**BEDROOM 1** 13'7" x 8'9"

**BEDROOM 2** 12'8" x 8'9"

**BEDROOM 3** 8'8" x 7'8"

BATHROOM

GARAGE

**TENURE** Freehold.