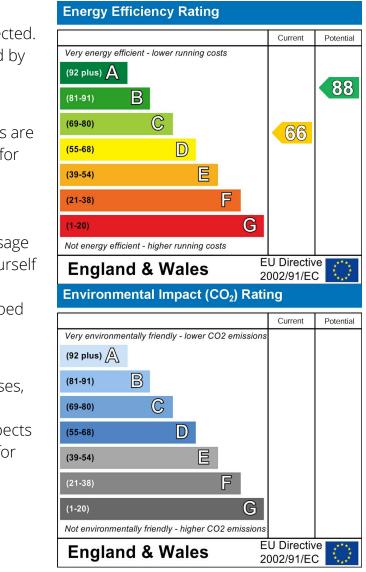

### **SERVICES**

Mains water, electricity, gas and drainage are all connected. None of these services or appliances have been tested by the agents.