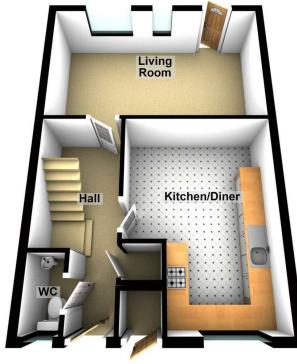

**Ground Floor** 

**First Floor** 

Woodcock Holmes First Floor Offices, 4 Office Village Hampton, Peterborough PE7 8GX

01733 303111 info@woodcockholmes.co.uk

ENTRANCE HALL

CLOAKROOM

KITCHEN DINER

LIVING ROOM

# 39 Brynmore Bretton, Peterborough PE3 8JF

A spacious freehold house in a popular location close to local amenities, shops, school, shopping centres, Peterborough hospital, bus routes and travel links including the A47. ENTRANCE HALL CLOAKROOM KITCHEN DINER

15'7" x 11'3"

**LIVING ROOM** 17'7" x 10'4"