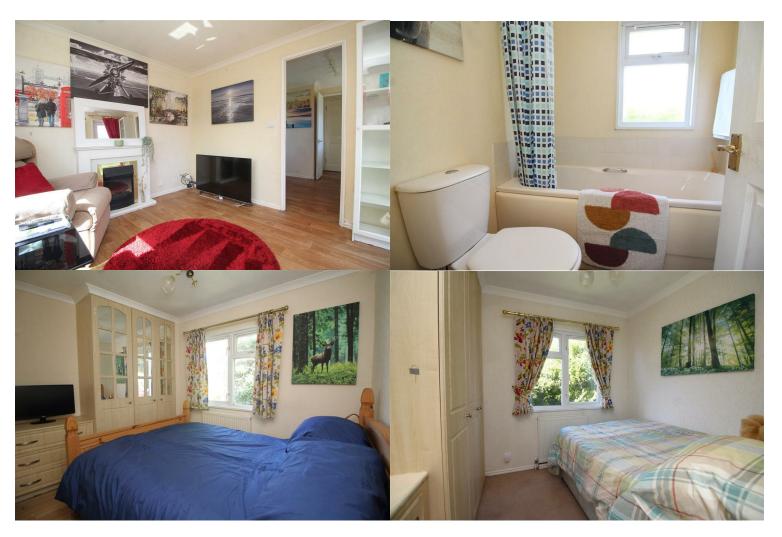

# BEDROOM 1

10'0" x 7'3"

UPVC double glazed window to side, fitted carpet, radiator, fitted wardrobes.

# **BEDROOM 2**

7'5" x 8'6"

UPVC double glazed window to rear, fitted carpet, radiator, fitted wardrobes.

# **BATHROOM**

5'4" x 5'6"

Obscure uPVC double glazed window to rear. Three piece suite with low level WC, wash hand basin and bath.

# **LIVING ROOM**

10'0" x 9'8"

UPVC double glazed window to front, side and single uPVC door to front. Vinyl flooring, radiator.