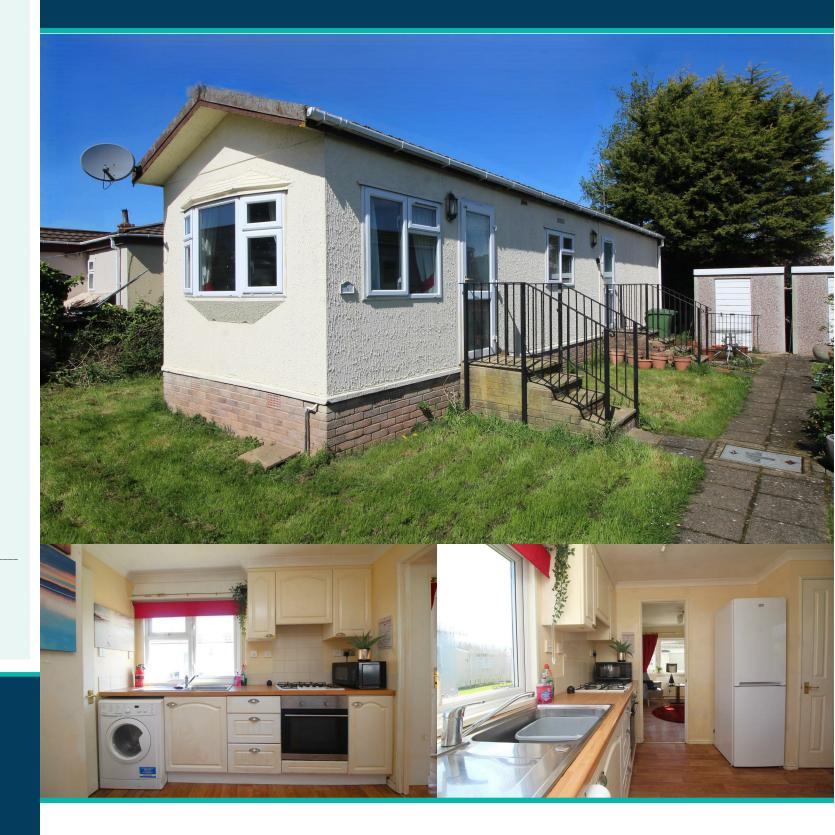

# 7a Keys Park Parnwell PE1 4SL

This detached Park Home is in the highly respected and well-presented Keys Park over 50's development. Situated on the border of the Park with wrap around garden space, two bedrooms, bathroom, kitchen, living room and No Forward Chain - this is a must view!

- NO FORWARD CHAIN
- OVER 50'S DEVELOPMENT
- POPULAR AND WELL-PRESENTED KEYS PARK DEVELOPMENT
- CLOSE TO LOCAL TRAVEL LINKS AND PUBLIC TRANSPORT
- TWO BEDROOMS
- WRAP AROUND GARDEN AREA
- GAS CENTRAL HEATING
- UPVC DOUBLE GLAZED

#### KITCHEN

10'0" x 7'3"

UPVC double glazed window to front and rear, fitted kitchen, fitted worktop, fitted sink drainer, space for washing machine, space for oven, space for fridge freezer, airing cupboard, vinyl flooring.