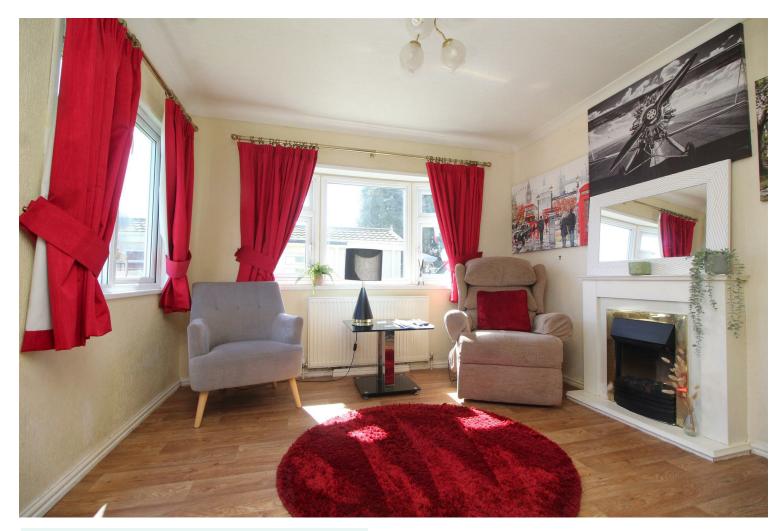

# **LIVING ROOM**

10'0" x 9'8"

UPVC double glazed window to front, side and single uPVC door to front. Vinyl flooring, radiator.