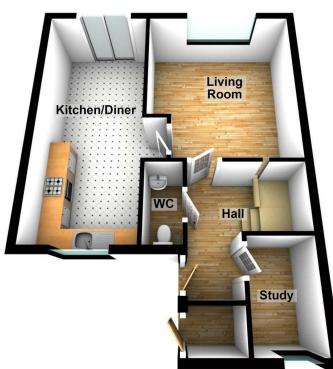

**Ground Floor** 

ENTRANCE HALL

STUDY

CLOAKROOM

LIVING ROOM

KITCHEN DINER

LANDING

BEDROOM 1

### • NO FORWARD CHAIN

- FREEHOLD HOUSE
- THREE BEDROOMS
- STUDY KITCHEN DINER
- LIVING ROOM
- GAS CENTRAL HEATING
- REAR GARDEN
- CLOSE TO AMENITIES AND PUBLIC TRANSPORT

**ENTRANCE HALL** 

STUDY 7'0" x 7'4"

#### **CLOAKROOM**

### **LIVING ROOM**

13'3" x 13'5"

**KITCHEN DINER** 19'5" x 9'6"