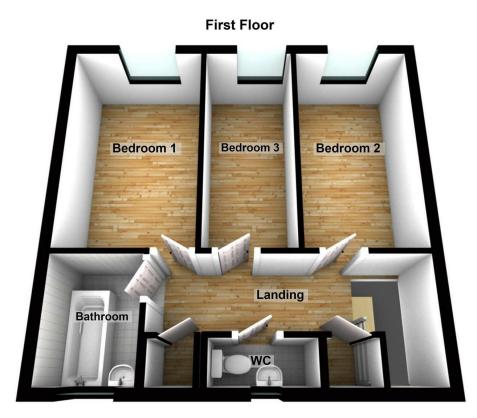

**Ground Floor** 

ENTRANCE HALL

STUDY

CLOAKROOM

LIVING ROOM

KITCHEN DINER

LANDING

BEDROOM 1

BEDROOM 2

BEDROOM 3

BATHROOM

WC

Woodcock Holmes

20a Tesla Court, Innovation Way, Peterborough PE2 6FL

01733 303111 info@woodcockholmes.co.uk

These particulars do not constitute part or all of an offer of contract. The measurements are supplied for guidance only and as such must be considered incorrect. Potential buyers are advised to re-check measurements before committing to any expense. Woodcock Holmes have not tested any apparatus, equipment, services, fixtures or fittings and it is in the buyer's interest to check the working condition of appliances. Floorplans are for illustration purposes only and are not to scale. Woodcock Holmes has sought not to verify the logal title of the property. Buyers not obtain such verification from their solicitors

#### FIRST FLOOR LANDING

**BEDROOM 1** 13'5" x 9'6"

**BEDROOM 2** 11'5" x 8'2"

**BEDROOM 3** 

**BATHROOM** 