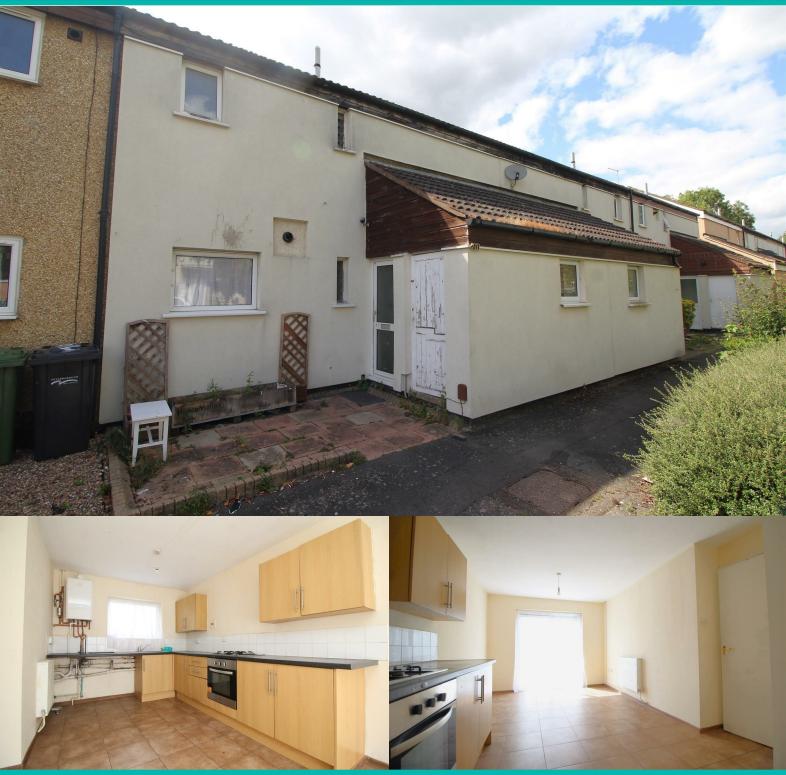

## **71 Sheepwalk** Peterborough **PE4 7B**

This terrace house is a fantastic investment or first time buy, with plenty of space spread over both floors of the property and private garden space to the rear - available with no forward chain, call our sales team to arrange a viewing!

### • NO FORWARD CHAIN

- FREEHOLD HOUSE
- THREE BEDROOMS
- STUDY KITCHEN DINER
- LIVING ROOM
- GAS CENTRAL HEATING
- REAR GARDEN
- CLOSE TO AMENITIES AND PUBLIC TRANSPORT

**ENTRANCE HALL** 

STUDY 7'0" x 7'4"

### **LIVING ROOM**

13'3" x 13'5"

**KITCHEN DINER** 19'5" x 9'6"