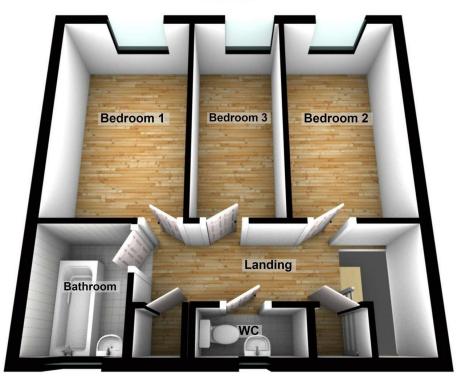

# First Floor

BEDROOM 2

BEDROOM 3

BATHROOM

**Woodcock Holmes** First Floor Offices, 4 Office Village Hampton, Peterborough PE7 8GX

01733 303111

info@woodcockholmes.co.uk

These particulars do not constitute part or all of an offer of contract. The measurements are supplied for guidance only and as such must be considered incorrect. Potential buyers are advised to re-check measurements before committing to any expense. Woodcock Holmes have not tested any apparatus, equipment, services, fixtures or fittings and it is in the buyer's interest to check the working condition of appliances. Floorplans are for illustration purposes only and are not to scale. Woodcock Holmes has sought not to verify the logal title of the property. Buyers not obtain such verification from their solicitors

#### **BEDROOM 1**

13'5" x 9'6"

### **BEDROOM 2**

11'5" x 8'2"

# **BEDROOM 3**

**BATHROOM** 