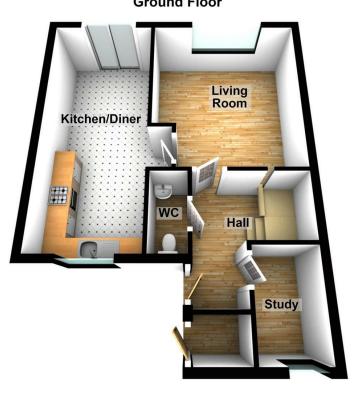

# **Ground Floor**

ENTRANCE HALL

STUDY

CLOAKROOM

LIVING ROOM

KITCHEN DINER

LANDING

BEDROOM 1

#### **ENTRANCE HALL**

#### **STUDY**

7'0" x 7'4"

# **CLOAKROOM**

# **LIVING ROOM**

13'3" x 13'5"

# **KITCHEN DINER**

19'5" x 9'6"