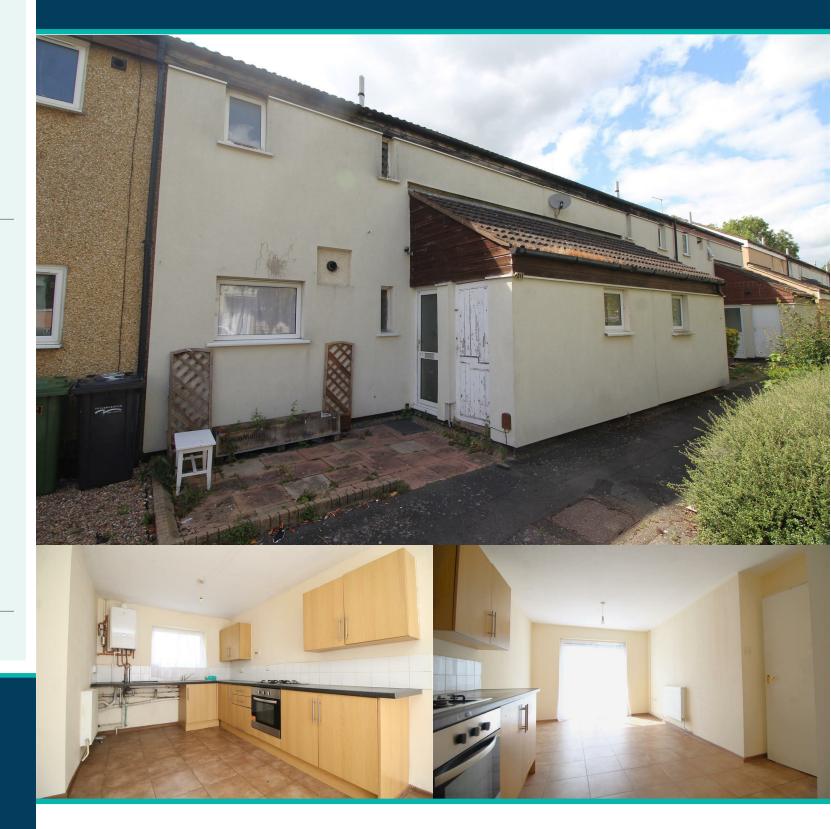

# 71 Sheepwalk **Peterborough PE4 7BJ**

This terrace house is a fantastic investment or first time buy, with plenty of space spread over both floors of the property and private garden space to the rear - available with no forward chain, call our sales team to arrange a viewing!

# **KITCHEN DINER**

19'5" x 9'6"