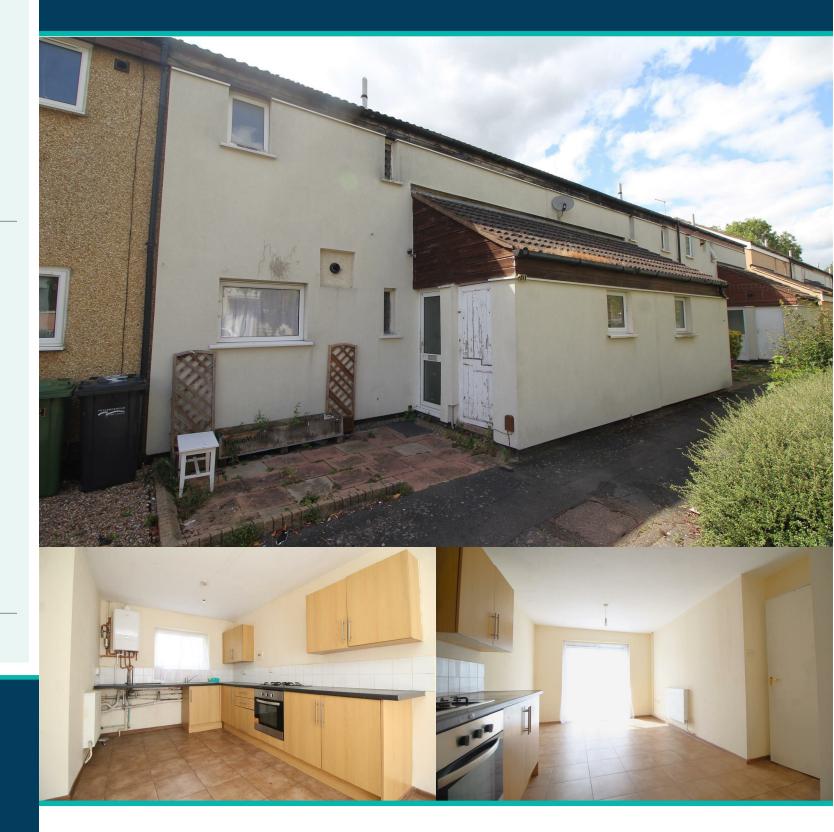

# 71 Sheepwalk **Peterborough PE4 7BJ**

This terrace house is a fantastic investment or first time buy, with plenty of space spread over both floors of the property and private garden space to the rear - available with no forward chain, call our sales team to arrange a viewing!

# **KITCHEN DINER**

19'5" x 9'6"