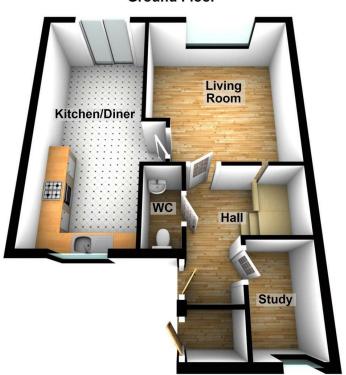

# First Floor

**Ground Floor** 

ENTRANCE HALL

STUDY

CLOAKROOM

LIVING ROOM

KITCHEN DINER

LANDING

## **ENTRANCE HALL**

## **STUDY**

7'0" x 7'4"

# **CLOAKROOM**

# **LIVING ROOM**

13'3" x 13'5"

# **KITCHEN DINER**

19'5" x 9'6"