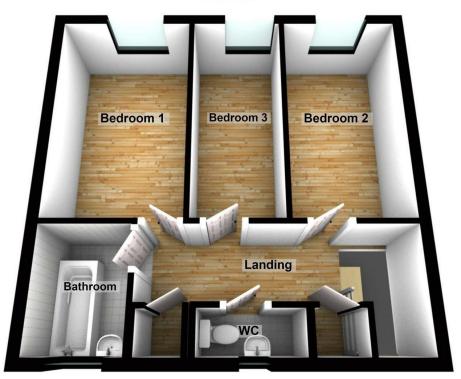

BEDROOM 1

BEDROOM 2

BEDROOM 3

BATHROOM

**Woodcock Holmes** First Floor Offices, 4 Office Village Hampton, Peterborough PE7 8GX

01733 303111

info@woodcockholmes.co.uk

These particulars do not constitute part or all of an offer of contract. The measurements are supplied for guidance only and as such must be considered incorrect. Potential buyers are advised to re-check measurements before committing to any expense. Woodcock Holmes have not tested any apparatus, equipment, services, fixtures or fittings and it is in the buyer's interest to check the working condition of appliances. Floorplans are for illustration purposes only and are not to scale. Woodcock Holmes has sought not to verify the logal title of the property. Buyers not obtain such verification from their solicitors

#### **BEDROOM 1**

13'5" x 9'6"

## **BEDROOM 2**

11'5" x 8'2"

## **BEDROOM 3**

**BATHROOM** 