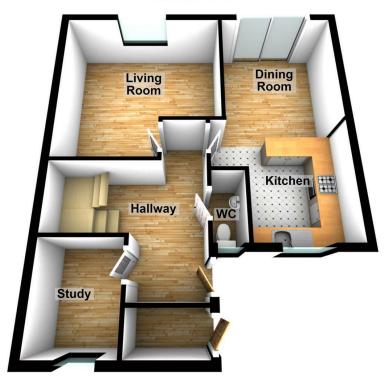

# **Ground Floor**

First Floor

ENTRANCE HALL

STUDY

CLOAKROOM

LIVING ROOM

KITCHEN DINER

LANDING

# **ENTRANCE HALL**

**STUDY** 

**CLOAKROOM** 

## **KITCHEN DINER**

19'8" x 9'6" max

# **LIVING ROOM**

9'10" x 13'4" max