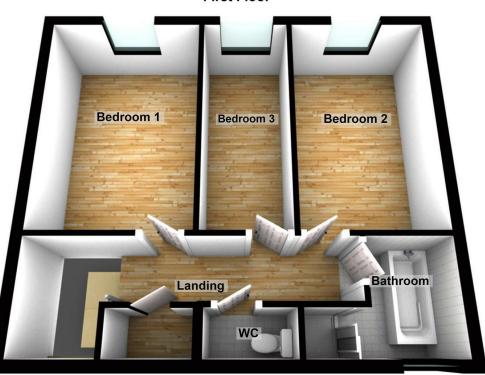

BEDROOM 1

BEDROOM 2

BEDROOM 3

BATHROOM

WC

**Woodcock Holmes** 20a Tesla Court, Innovation Way, Peterborough PE2 6FL

01733 303111 info@woodcockholmes.co.uk rightmove△ find your happy

These particulars do not constitute part or all of an offer of contract. The measurements are supplied for guidance only and as such must be considered incorrect. Potential buyers are advised to re-check measurements before committing to any expense. Woodcock Holmes have not tested any apparatus, equipment, services, fixtures or fittings and it is in the buyer's interest to check the working condition of appliances. Floorplans are for illustration purposes only and are not to scale. Woodcock Holmes has sought not to verify the logal title of the property. Buyers not obtain such verification from their solicitors

## FIRST FLOOR LANDING

## **BEDROOM 1**

13'5" x 9'6"

# **BEDROOM 2**

13'5" x 8'3"

## **BEDROOM 3**

13'5" x 5'3"

#### **BATHROOM**

**CLOAKROOM** 

**OUTSIDE** 