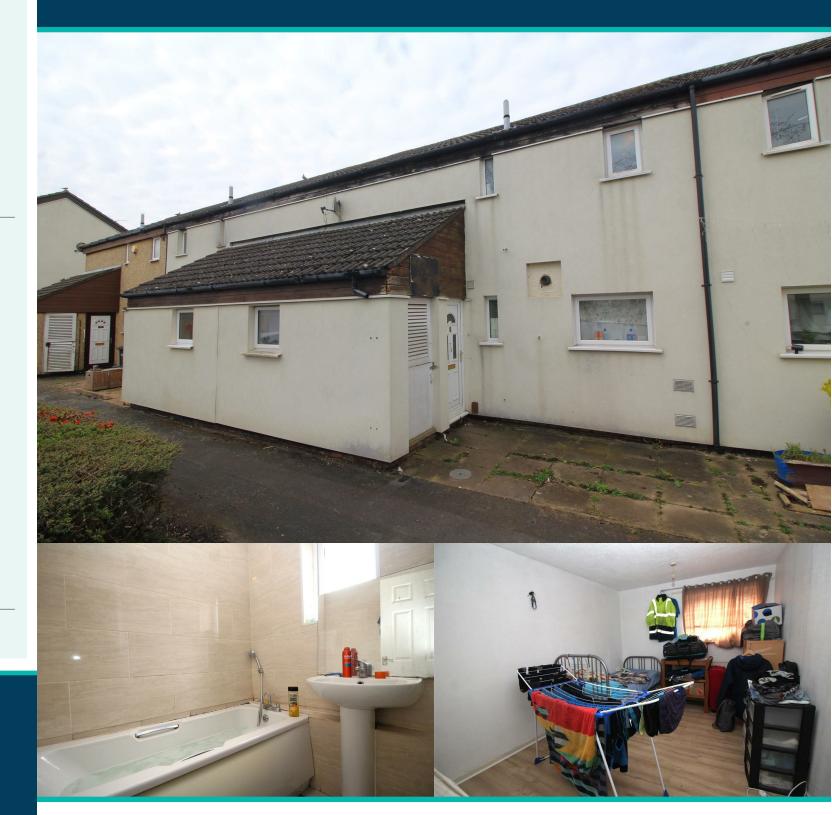

# Sheepwalk Paston, Peterborough PE4 7BJ

Great Investment purchase or First Time Buy, this spacious freehold home benefits from plenty of space and is available with No Forward Chain!

- NO FORWARD CHAIN
- IDEAL INVESTMENT BUY
- SPACIOUS PROPERTY
- KITCHEN DINER
- THREE BEDROOMS
- DOWNSTAIRS STUDY
- SHOWER AND SEPERATE BATH
- REAR GARDEN AREA
- GAS CENTRAL HEATING
- CALL OUR SALES TEAM TO VIEW