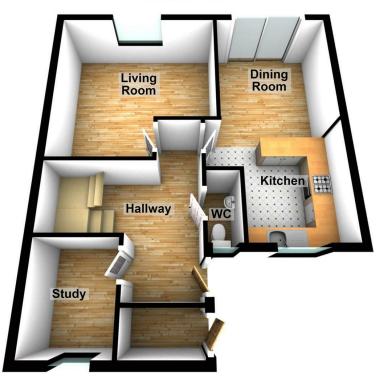

## **Ground Floor**

First Floor

ENTRANCE HALL

STUDY

CLOAKROOM

LIVING ROOM

KITCHEN DINER

LANDING

## **ENTRANCE HALL**

**STUDY** 

**CLOAKROOM** 

#### **KITCHEN DINER**

19'8" x 9'6" max

#### **LIVING ROOM**

9'10" x 13'4" max