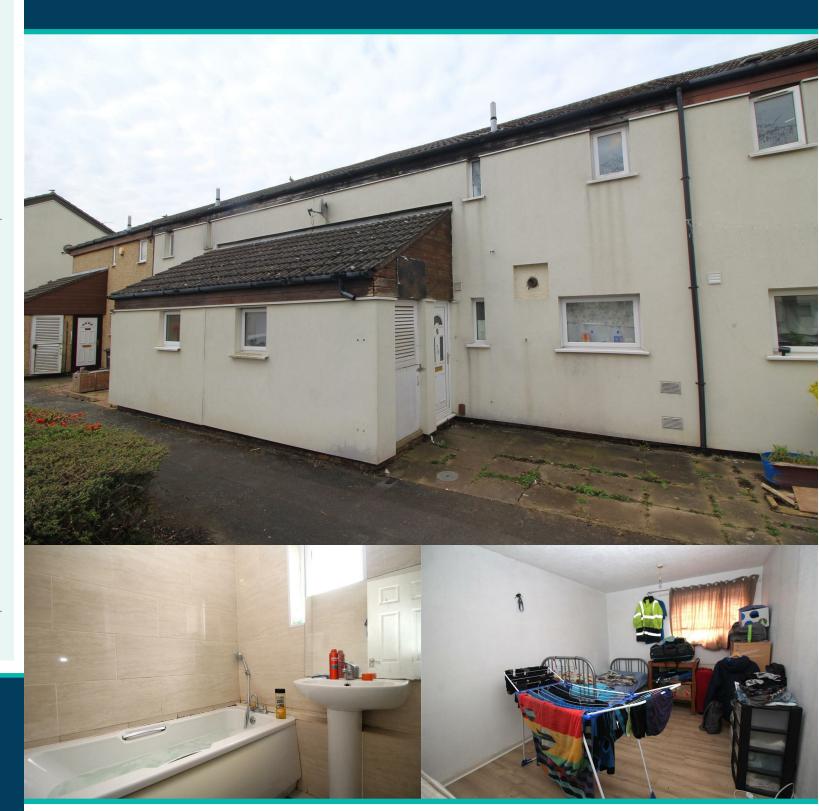

# **Sheepwalk** Paston, Peterborough **PE4 7BI**

Great Investment purchase or First Time Buy, this spacious freehold home benefits from plenty of space and is available with No Forward Chain!

- NO FORWARD CHAIN
- IDEAL INVESTMENT BUY
- SPACIOUS PROPERTY
- KITCHEN DINER
- THREE BEDROOMS
- DOWNSTAIRS STUDY
- SHOWER AND SEPERATE BATH
- REAR GARDEN AREA
- GAS CENTRAL HEATING
- CALL OUR SALES TEAM TO VIEW