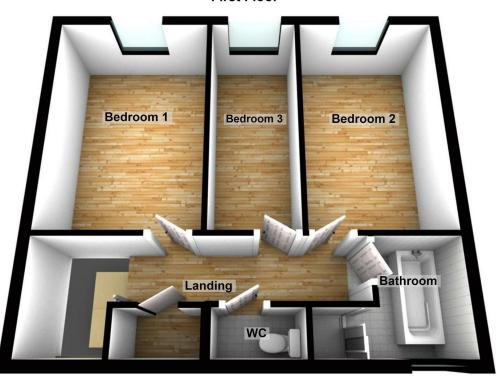

BEDROOM 1

BEDROOM 2

BEDROOM 3

BATHROOM

**Woodcock Holmes** First Floor Offices, 4 Office Village Hampton, Peterborough PE7 8GX

01733 303111

info@woodcockholmes.co.uk

These particulars do not constitute part or all of an offer of contract. The measurements are supplied for guidance only and as such must be considered incorrect. Potential buyers are advised to re-check measurements before committing to any expense. Woodcock Holmes have not tested any apparatus, equipment, services, fixtures or fittings and it is in the buyer's interest to check the working condition of appliances. Floorplans are for illustration purposes only and are not to scale. Woodcock Holmes has sought not to verify the logal title of the property. Buyers not obtain such verification from their solicitors

#### FIRST FLOOR LANDING

#### **BEDROOM 1**

13'5" x 9'6"

#### **BEDROOM 2**

13'5" x 8'3"

#### **BEDROOM 3**

13'5" x 5'3"

#### **BATHROOM**

**CLOAKROOM** 

**OUTSIDE** 