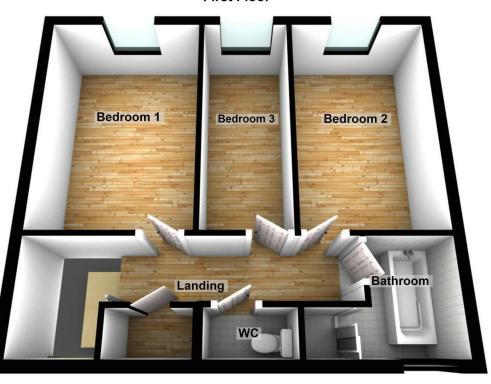

BEDROOM 1

BEDROOM 2

BEDROOM 3

BATHROOM

**Woodcock Holmes** First Floor Offices, 4 Office Village Hampton, Peterborough PE7 8GX

01733 303111

info@woodcockholmes.co.uk

rightmove△ find your happy

#### FIRST FLOOR LANDING

#### **BEDROOM 1**

13'5" x 9'6"

#### **BEDROOM 2**

13'5" x 8'3"

# **BEDROOM 3**

13'5" x 5'3"

#### **BATHROOM**

**CLOAKROOM** 

**OUTSIDE** 

Freehold.