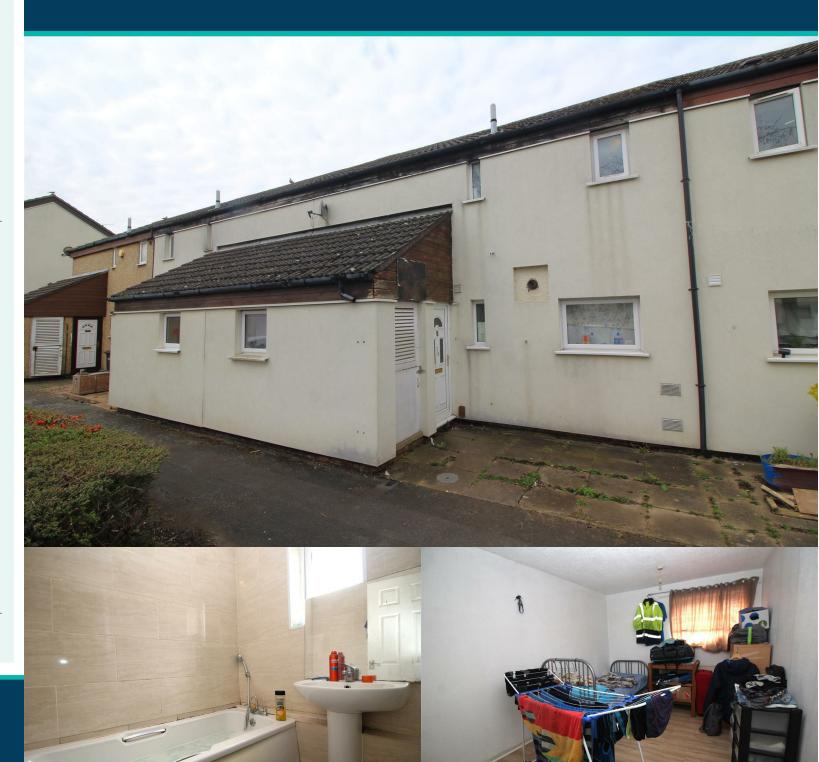

woodcockholmes.co.uk

**Sheepwalk** Paston, Peterborough, PE4 7BJ £195,000

# **Sheepwalk** Paston, Peterborough **PE4 7BI**

Great Investment purchase or First Time Buy, this spacious freehold home benefits from plenty of space and is available with No Forward Chain!

- NO FORWARD CHAIN
- IDEAL INVESTMENT BUY
- SPACIOUS PROPERTY
- KITCHEN DINER
- THREE BEDROOMS
- DOWNSTAIRS STUDY
- SHOWER AND SEPERATE BATH
- REAR GARDEN AREA
- GAS CENTRAL HEATING
- CALL OUR SALES TEAM TO VIEW