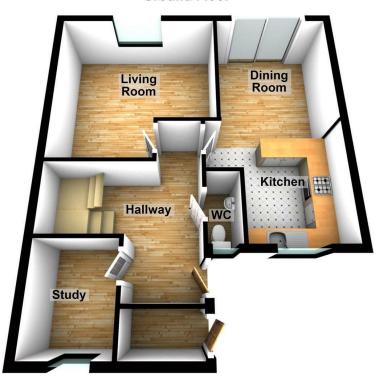

## **Ground Floor**

First Floor

ENTRANCE HALL

STUDY

CLOAKROOM

LIVING ROOM

KITCHEN DINER

LANDING

# **ENTRANCE HALL**

**STUDY** 

**CLOAKROOM** 

#### **KITCHEN DINER**

19'8" x 9'6" max

#### **LIVING ROOM**

9'10" x 13'4" max