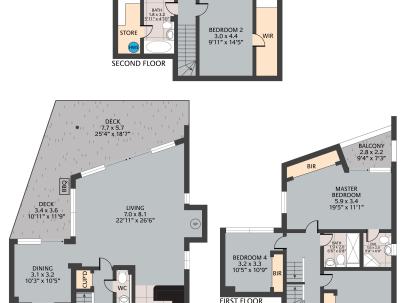

50 Clearwater, Somerford Keynes GL7 6FL
TOTAL APPROX. FLOOR AREA 172 SQ.M 1,852 SQ.FT
Floor plan prepared in accordance with RICS property Measurement Standards incorporating International
Property Measurement Standards (IMS 5 - Residential)

GROUND FLOOR : 73 SQ.M 786 SQ.FT FIRST FLOOR : 64 SQ.M 689 SQ.FT SECOND FLOOR : 35 SQ.M 377 SQ.FT TOTAL AREA : 172 SQ.M 1,852 SQ.FT BALCONY : 04 SQ.M 43 SQ.FT

GROUND FLOOR