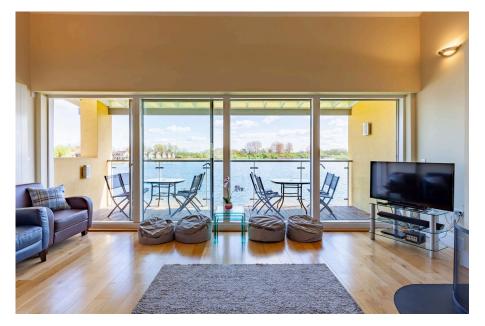

## **33 Clearwater, The Lower Mill Estate, GL7 6BG** £599,999

🍋 5 🚰 3 🚘 1

- Significant SDLT Saving may
  5 bedroom, end of terrace holiday home
- Access to the onsite exclusive spa
- Access to onsite Tennis courts & kids play areas
- Great rental potential
- 24/7 gated & manned security

- Set within 550 acre nature reserve
- Access to lakes for nonmotorised water sports & fishing
- fishingStunning lake views of Somerford Lagoon
- Boat store included worth circa. £35,000

A beautiful 3 storey, 5 bedroom, end of terrace lakeside holiday home set within the exclusive Lower Mill Estate, with some of the best views on the entire estate, across Somerford Lagoon. On the ground floor there is the first double bedroom/ alternative master with ensuite and sun deck overlooking Somerford Lagoon, a second double bedroom, also with access to the sun deck, and one final double bedroom. A family bathroom completes the ground floor. The first floor consists of a large open plan kitchen, living and dining area with spectacular lake views, as well as a further sun deck and single/bunk bedroom. On the 2nd and final floor is the master bedroom, or alternativley a guest suite, complete with ensuite. This property has access to the onsite exclusive spa as well as the development's other facilities. BOAT STORE INCLUDED WORTH APPROX. £35,000. GREAT RENTAL POTENTIAL. EPC