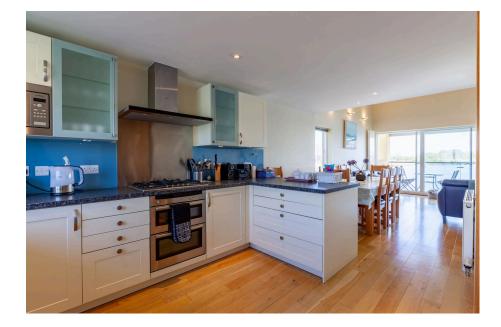

- Set within 550 acre nature reserve
- Access to lakes for nonmotorised water sports & fishing
- fishingStunning lake views of Somerford Lagoon
- Boat store included worth circa. £35,000

A beautiful 3 storey, 5 bedroom, end of terrace lakeside holiday home set within the exclusive Lower Mill Estate, with some of the best views on the entire estate, across Somerford Lagoon. On the ground floor there is the first double bedroom/ alternative master with ensuite and sun deck overlooking Somerford Lagoon, a second double bedroom, also with access to the sun deck, and one final double bedroom. A family bathroom completes the ground floor. The first floor consists of a large open plan kitchen, living and dining area with spectacular lake views, as well as a further sun deck and single/bunk bedroom. On the 2nd and final floor is the master bedroom, or alternativley a guest suite, complete with ensuite. This property has access to the onsite exclusive spa as well as the development's other facilities. BOAT STORE INCLUDED WORTH APPROX. £35,000. GREAT RENTAL POTENTIAL. EPC