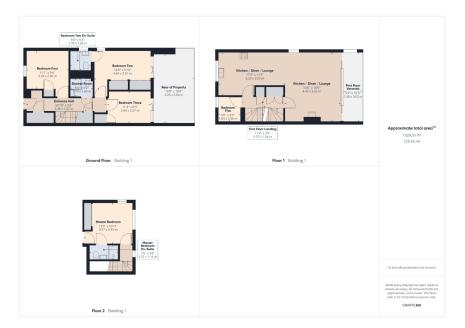

- Set within 550 acre nature reserve
- Access to lakes for nonmotorised water sports & fishing
- fishingStunning lake views of Somerford Lagoon
- Boat store included worth circa. £35,000

A beautiful 3 storey, 5 bedroom, end of terrace lakeside holiday home set within the exclusive Lower Mill Estate, with some of the best views on the entire estate, across Somerford Lagoon. On the ground floor there is the first double bedroom/ alternative master with ensuite and sun deck overlooking Somerford Lagoon, a second double bedroom, also with access to the sun deck, and one final double bedroom. A family bathroom completes the ground floor. The first floor consists of a large open plan kitchen, living and dining area with spectacular lake views, as well as a further sun deck and single/bunk bedroom. On the 2nd and final floor is the master bedroom, or alternativley a guest suite, complete with ensuite. This property has access to the onsite exclusive spa as well as the development's other facilities. BOAT STORE INCLUDED WORTH APPROX. £35,000. GREAT RENTAL POTENTIAL. EPC