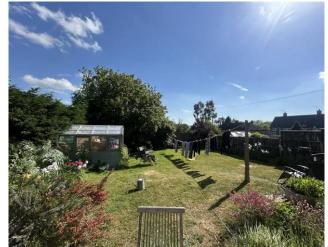

Externally, the property boasts a large driveway at the front, offering ample off-road parking for multiple vehicles. To the rear, the south-facing garden enjoys plenty of sunlight throughout the day. This fully enclosed outdoor space features a generous lawn, mature flower beds, and a hardpaved patio-perfect for alfresco dining and entertaining.