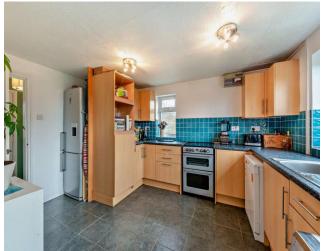

At the heart of the home is a well-proportioned kitchen, offering a range of base and wall units, ample space for an electric double oven, a dishwasher, and a washing machine. A rear door provides easy access to the garden.