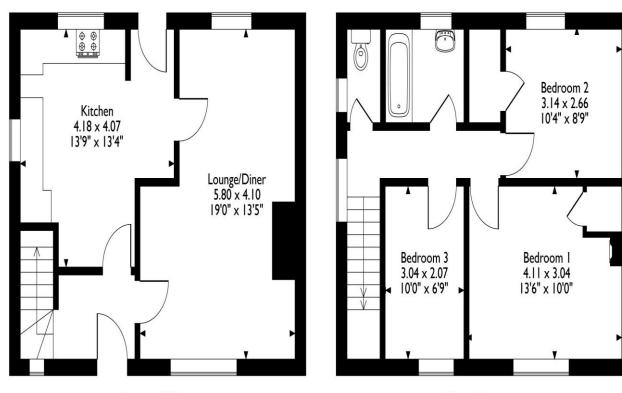

16, Goughs Lane, Belton in Rutland, Oakham Approximate Gross Internal Area 84 Sq M/904 Sq Ft

Ν

## Ground Floor First Floor Please note that the location of doors, windows and other items are approximate and this floorplan is to be used for illustrative purposes only. Unauthorized reproduction is prohibited.

Stepping through the front door, you are welcomed into a generous lobby with stairs leading to the first floor. To the right, the spacious lounge-diner extends the full depth of the property, featuring windows at both the front and rear, allowing plenty of natural light to fill the room. An open fireplace adds a cosy touch, perfect for those cooler evenings.

At the heart of the home is a well-proportioned kitchen, offering a range of base and wall units, ample space for an electric double oven, a dishwasher, and a washing machine. A rear door provides easy access to the garden.

Upstairs, you'll find three well-sized bedrooms. The master bedroom, located at the front, benefits from built-in storage. The second bedroom, another double, enjoys views of the rear garden and also features fitted storage. The third bedroom, a spacious single at the front, is ideal for a young family or as a home office. This floor also includes a family bathroom with a bath and shower attachment, a pedestal basin, and a separate WC-an ideal setup for busy households.