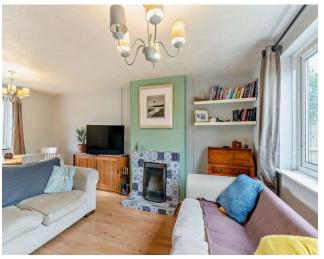

Stepping through the front door, you are welcomed into a generous lobby with stairs leading to the first floor. To the right, the spacious lounge-diner extends the full depth of the property, featuring windows at both the front and rear, allowing plenty of natural light to fill the room. An open fireplace adds a cosy touch, perfect for those cooler evenings. At the heart of the home is a well-proportioned kitchen, offering a range of base and wall units, ample space for an electric double oven, a dishwasher, and a washing machine. A rear door provides easy access to the garden. Upstairs, you'll find three well-sized bedrooms. The master bedroom, located at the front, benefits from built-in storage. The second bedroom, another double, enjoys views of the rear garden and also