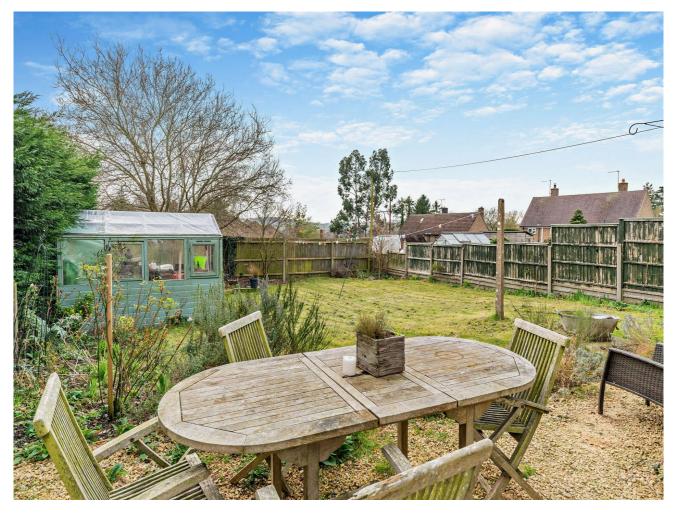

features fitted storage. The third bedroom, a spacious single at the front, is ideal for a young family or as a home office. This floor also includes a family bathroom with a bath and shower attachment, a pedestal basin, and a separate WCan ideal setup for busy households. Externally, the property boasts a large driveway at the front, offering ample off-road parking for multiple vehicles. To the rear, the south-facing garden enjoys plenty of sunlight throughout the day. This fully enclosed outdoor space features a generous lawn, mature flower beds, and a hardpaved patio-perfect for alfresco dining and entertaining.