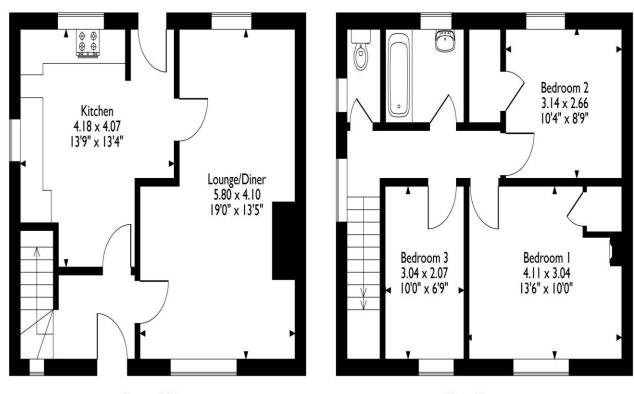

Stepping through the front door, you are welcomed into a generous lobby with stairs leading to the first floor. To the right, the spacious lounge-diner extends the full depth of the property, featuring windows at both the front and rear, allowing plenty of natural light to fill the room. An open fireplace adds a cosy touch, perfect for those cooler evenings. At the heart of the home is a well-proportioned kitchen, offering a range of base and wall units, ample space for an electric double oven, a dishwasher, and a washing machine. A rear door provides easy access to the garden. Upstairs, you'll find three well-sized bedrooms. The master bedroom, located at the front, benefits from built-in storage. The second bedroom, another double, enjoys views of the rear garden and also

16, Goughs Lane, Belton in Rutland, Oakham Approximate Gross Internal Area 84 Sq M/904 Sq Ft

Ν

## Ground Floor First Floor Please note that the location of doors, windows and other items are approximate and this floorplan is to be used for illustrative purposes only. Unauthorized reproduction is prohibited.

features fitted storage. The third bedroom, a spacious single at the front, is ideal for a young family or as a home office. This floor also includes a family bathroom with a bath and shower attachment, a pedestal basin, and a separate WCan ideal setup for busy households. Externally, the property boasts a large driveway at the front, offering ample off-road parking for multiple vehicles. To the rear, the south-facing garden enjoys plenty of sunlight throughout the day. This fully enclosed outdoor space features a generous lawn, mature flower beds, and a hardpaved patio-perfect for alfresco dining and entertaining.