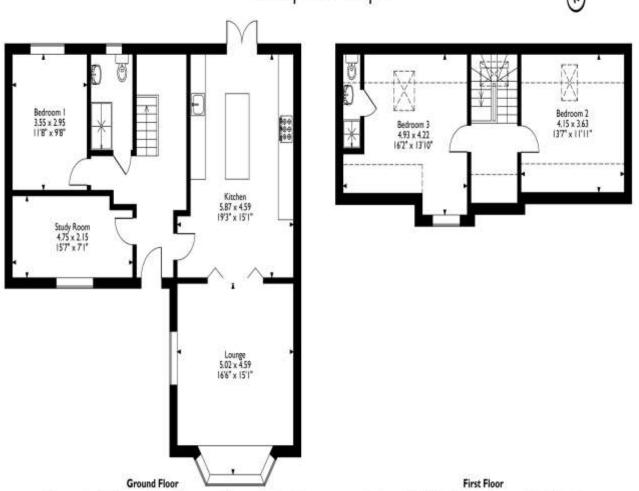

## 3, Goughs Lane, Belton in Rutland, Oakham Approximate Gross Internal Area 115 Sq M/1237 Sq Ft

Please note that the location of doors, windows and other items are approximate and this floorplan is to be used for illustrative purposes only. Unauthorized reproduction is prohibited.