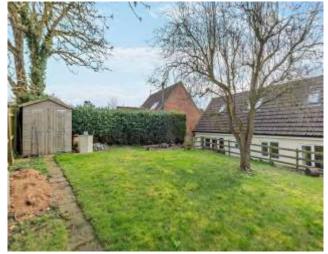

Upstairs, there are two further double bedrooms, one of which has been cleverly designed to include an en-suite shower room with a basin and WC.

Externally, the front of the property offers offroad parking, with side access leading to the rear garden. Steps take you up to a generous lawn area, providing an excellent opportunity for keen gardeners.