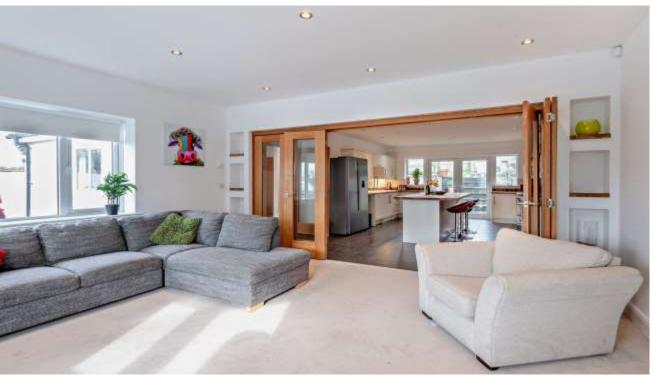

To the right-hand side of the property, you'll discover a stunning open-plan entertaining space. The kitchen boasts a new range oven, an

American-style fridge freezer, and a selection of base and wall units topped with solid wood worktops. The living area can be opened up to create a seamless flow for entertaining or closed off with stylish glass doors for a more intimate setting. The generous lounge at the front of the property features a large bay window, flooding the space with natural light from its south-facing elevation.