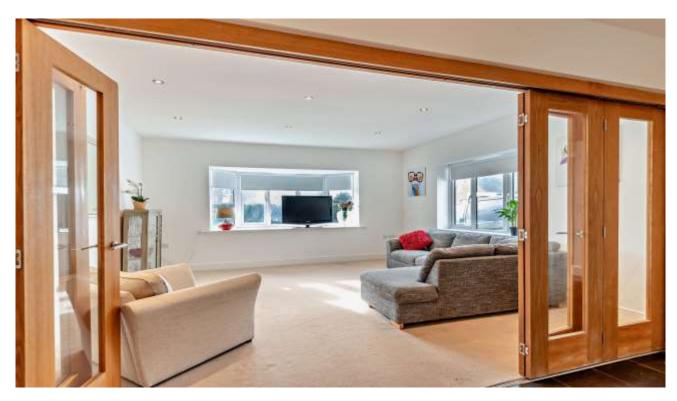

To the right-hand side of the property, you'll discover a stunning open-plan entertaining space. The kitchen boasts a new range oven, an

American-style fridge freezer, and a selection of base and wall units topped with solid wood worktops. The living area can be opened up to create a seamless flow for entertaining or closed off with stylish glass doors for a more intimate setting. The generous lounge at the front of the property features a large bay window, flooding the space with natural light from its south-facing elevation.