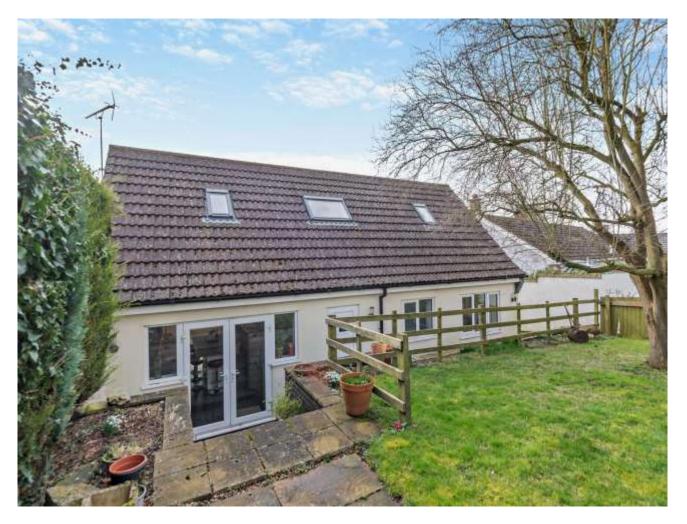

Upstairs, there are two further double bedrooms, one of which has been cleverly designed to include an en-suite shower room with a basin and WC.

Externally, the front of the property offers offroad parking, with side access leading to the rear garden. Steps take you up to a generous lawn area, providing an excellent opportunity for keen gardeners.