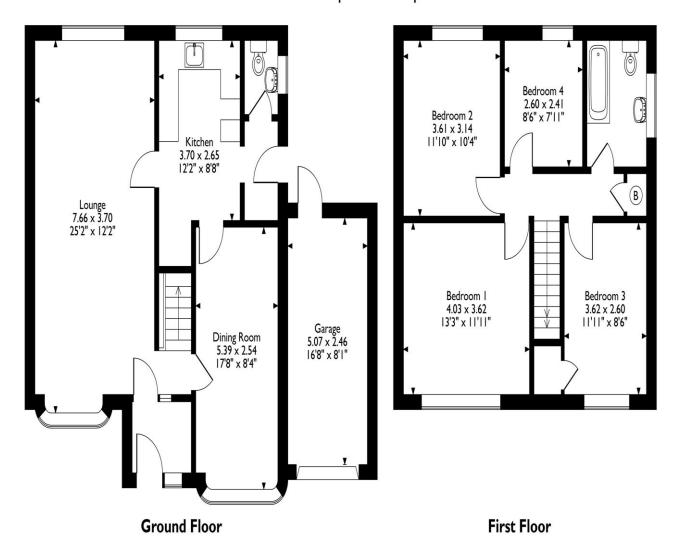

120, Branston Road, Uppingham, Oakham Approximate Gross Internal Area Main House = 119 Sq M/1281 Sq Ft Garage = 12 Sq M/129 Sq Ft Total = 131 Sq M/1410 Sq Ft

Please note that the location of doors, windows and other items are approximate and this floorplan is to be used for illustrative purposes only. Unauthorized reproduction is prohibited.

## **Key Features**

- 4 Bedroom Detached Family Home
- Huge Potential to Update & Modernise
- Great Sized Enclosed Rear Garden
- Plenty of Off-Road Parking
- Single Garage

Hurfords welcomes to the market this fantastic opportunity to create a modern family home on Branston Road in Uppingham. This spacious fourbedroom detached property, complete with a single garage, sits on a generous plot with ample off-road parking and an enclosed garden, making it ideal for family living with opportunities to update and alter. Upon entering, you are welcomed by a generous entrance hall, perfect for coat and shoe storage. An internal door leads into a vast lounge that spans the full depth of the home, featuring a large bay window at the front, allowing natural light to flood the space. From here, a doorway leads to the rear kitchen, which provides access to a lobby area, a downstairs WC, and additional under-stairs storage. To the righthand side of the property, you will find a formal dining room, also benefitting from a bay window and offering a fantastic space for entertaining. Upstairs, the property boasts four well-proportioned

bedrooms, with the master bedroom positioned at the front, offering potential to add an en-suite if desired. The remaining three bedrooms share the family bathroom, which includes a bath, basin, and WC. Additionally, there is a separate boiler room on this floor.

Externally, the property benefits from a generous single garage, providing excellent storage. The front driveway offers ample parking for multiple vehicles, while the rear garden is mature and enclosed, featuring a lawned area ideal for families, established flowerbeds, and access to the garage. In summary, this home presents an incredible opportunity for a growing family to put their own stamp on it. With scope to modernize and reconfigure to suit contemporary living, including the potential to open up the kitchen into a more modern family space (subject to requirements), this is an opportunity not to be missed. Viewing is essential to fully appreciate the potential this home has to offer!