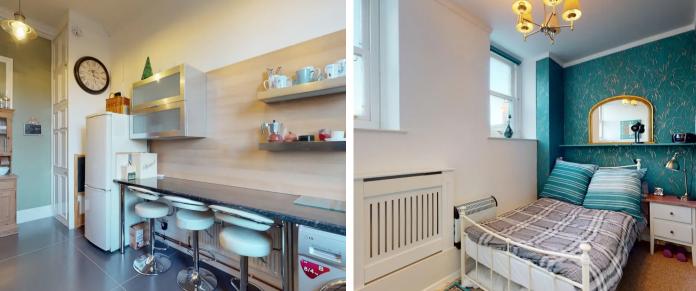

## Entrance

Lounge Dimensions: 4.98m x 4.60m (16'4" x 15'1").

**Kitchen/Diner** Dimensions: 4.90m x 2.79m (16'1" x 9'2").

**Bedroom One** Dimensions: 3.71m x 1.83m x 3.89m (12'2" x 6'0" x 12'9"). L shaped bedroom

**Bedroom Two** Dimensions: 3.40m x 3.96m (11'2" x 13'0").

**Ensuite** Dimensions: 2.29m x 0.79m (7'6" x 2'7").

**Bathroom** Dimensions: 2.74m x 1.75m (9'0" x 5'9").

GROSS INTERNAL AREA FLOOR PLAN: 1,175 sq. ft