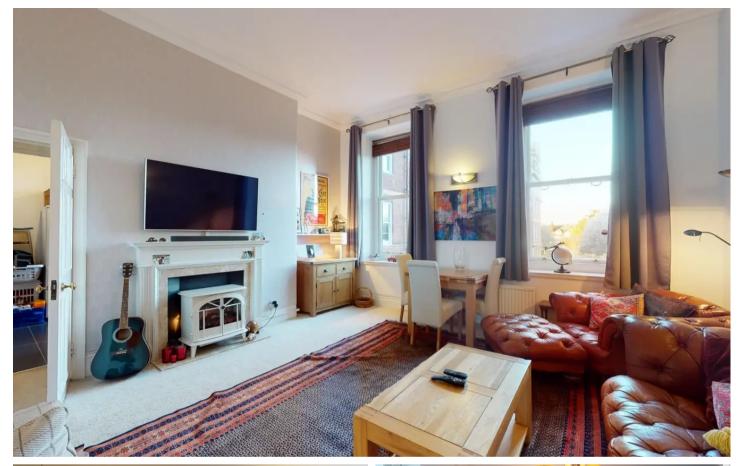

## Entrance

Lounge Dimensions: 4.98m x 4.60m (16'4" x 15'1").

**Kitchen/Diner** Dimensions: 4.90m x 2.79m (16'1" x 9'2").

**Bedroom One** Dimensions: 3.71m x 1.83m x 3.89m (12'2" x 6'0" x 12'9"). L shaped bedroom