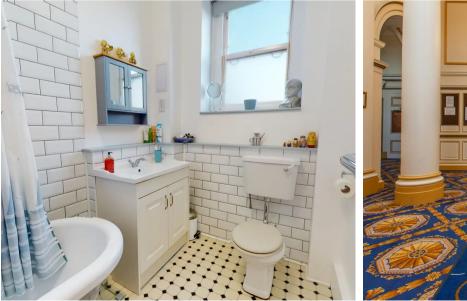

**Bedroom Two** Dimensions: 3.40m x 3.96m (11'2" x 13'0").

**Ensuite** Dimensions: 2.29m x 0.79m (7'6" x 2'7").

**Bathroom** Dimensions: 2.74m x 1.75m (9'0" x 5'9").

GROSS INTERNAL AREA FLOOR PLAN: 1,175 sq. ft