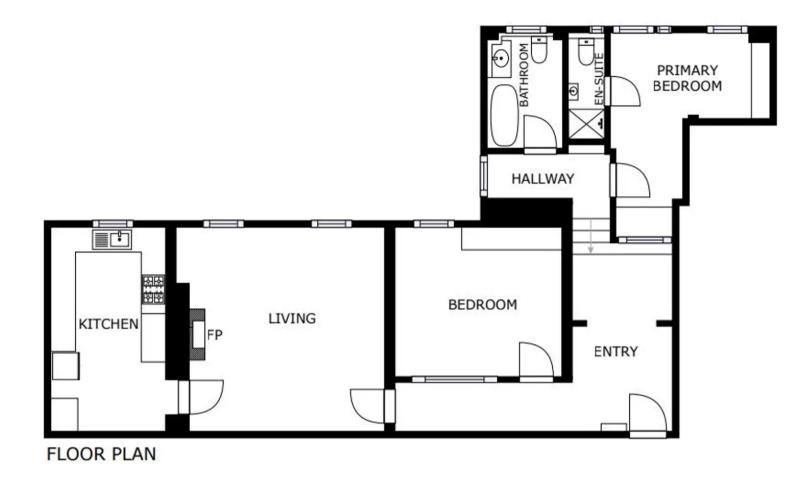

## Entrance

Lounge Dimensions: 4.98m x 4.60m (16'4" x 15'1").

**Kitchen/Diner** Dimensions: 4.90m x 2.79m (16'1" x 9'2").

**Bedroom One** Dimensions: 3.71m x 1.83m x 3.89m (12'2" x 6'0" x 12'9"). L shaped bedroom

**Bedroom Two** Dimensions: 3.40m x 3.96m (11'2" x 13'0").

**Ensuite** Dimensions: 2.29m x 0.79m (7'6" x 2'7").

**Bathroom** Dimensions: 2.74m x 1.75m (9'0" x 5'9").

GROSS INTERNAL AREA FLOOR PLAN: 1,175 sq. ft