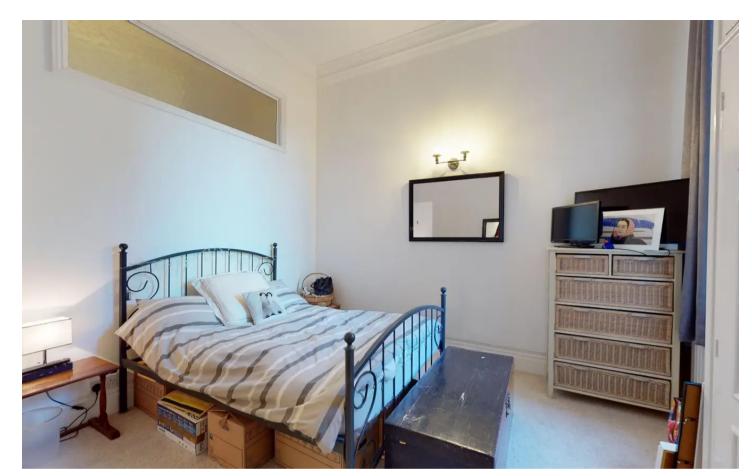

## Entrance

Lounge Dimensions: 4.98m x 4.60m (16'4" x 15'1").

**Kitchen/Diner** Dimensions: 4.90m x 2.79m (16'1" x 9'2").

**Bedroom One** Dimensions: 3.71m x 1.83m x 3.89m (12'2" x 6'0" x 12'9"). L shaped bedroom

**Bedroom Two** Dimensions: 3.40m x 3.96m (11'2" x 13'0").

**Ensuite** Dimensions: 2.29m x 0.79m (7'6" x 2'7").

**Bathroom** Dimensions: 2.74m x 1.75m (9'0" x 5'9").

GROSS INTERNAL AREA FLOOR PLAN: 1,175 sq. ft