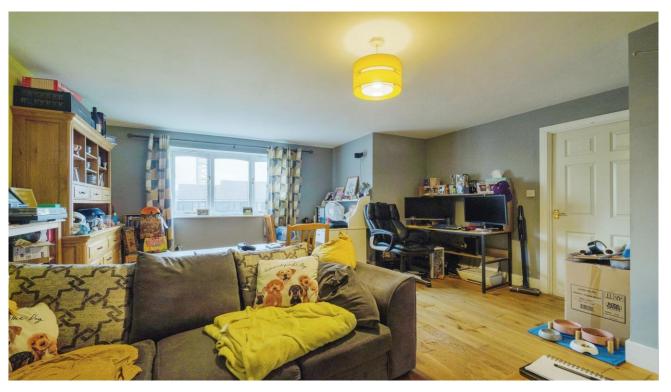

Two double bedroom apartment that benefits from en-suite to the main bedroom plus good size lounge/diner, well equipped kitchen and further bathroom. Location is great, walking distance to main supermarket plus all local amenities and is close to Saffron Walden

Hallway Living Room 18'1 x 11'2 5.52m x 3.40m

Kitchen 8'6 x 7'11 2.60m x 2.42m

Total floor area 59.2 m² (638 sq.ft.) approx

This floor plan is for illustrative purposes only. It is not drawn to scale. Any measurements, floor areas (including any total floor area), openings and orientation are approximate. No details are guaranteed, they cannot be relied upon for any purpose and they do not form part of any agreement. No liability is taken for any error, omission or misstatement. A party must rely upon its own inspection(s). Powered by www.focalagent.com