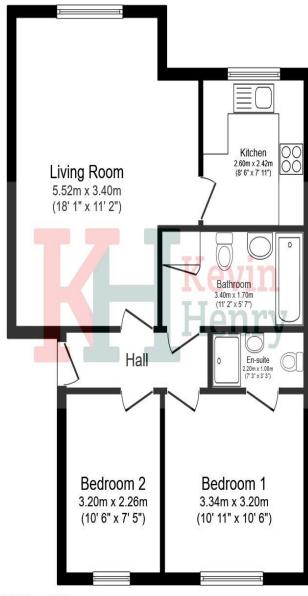

Hallway Living Room 18'1 x 11'2 5.52m x 3.40m

Kitchen 8'6 x 7'11 2.60m x 2.42m

Total floor area 59.2 m² (638 sq.ft.) approx

This floor plan is for illustrative purposes only. It is not drawn to scale. Any measurements, floor areas (including any total floor area), openings and orientation are approximate. No details are guaranteed, they cannot be relied upon for any purpose and they do not form part of any agreement. No liability is taken for any error, omission or misstatement. A party must rely upon its own inspection(s). Powered by www.focalagent.com

Bedroom One 10'11 x 10'6 3.34m x 3.20m

En-Suite Bedroom Two 10'6 x 7'5 3.20m x 2.26m

Bathroom

Outside Communal parking.

Front Secure entry system.

To view this property call Kevin Henry on: 01799 513632