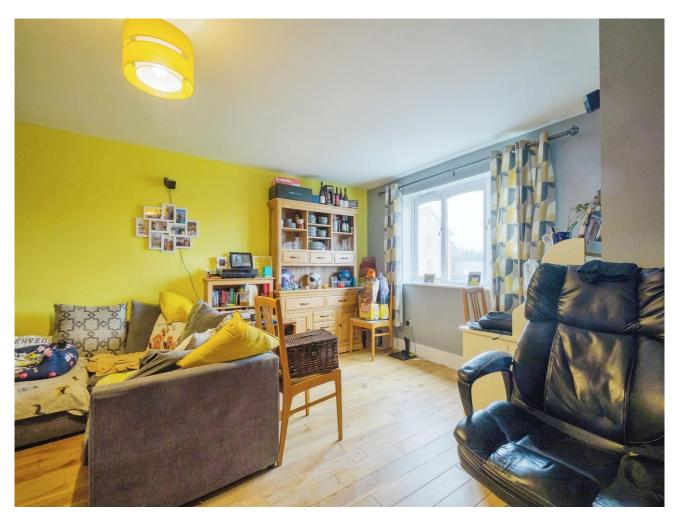

Hallway Living Room 18'1 x 11'2 5.52m x 3.40m

Kitchen 8'6 x 7'11 2.60m x 2.42m

Total floor area 59.2 m² (638 sq.ft.) approx

This floor plan is for illustrative purposes only. It is not drawn to scale. Any measurements, floor areas (including any total floor area), openings and orientation are approximate. No details are guaranteed, they cannot be relied upon for any purpose and they do not form part of any agreement. No liability is taken for any error, omission or misstatement. A party must rely upon its own inspection(s). Powered by www.focalagent.com