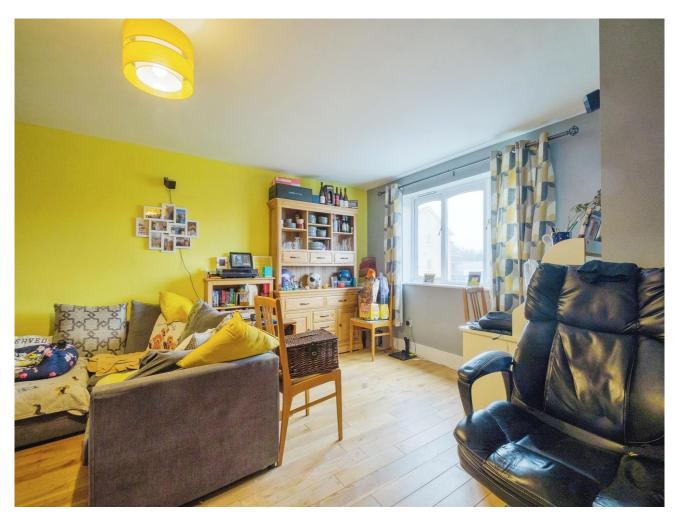

## **Key Features**

125 Years remaining as of 17 Jan 2024 £150.00 Ground Rent pcm

Review due: Ask Agent

£2476.00 Service Charge pcm

Review due: Ask Agent

- Two double bedroom apartment
- En-suite to main bedroom
- 124 years remaining on lease
- Spacious lounge/diner
- Good size kitchen

Hallway Living Room 18'1 x 11'2 5.52m x 3.40m

Kitchen 8'6 x 7'11 2.60m x 2.42m

Total floor area 59.2 m² (638 sq.ft.) approx

This floor plan is for illustrative purposes only. It is not drawn to scale. Any measurements, floor areas (including any total floor area), openings and orientation are approximate. No details are guaranteed, they cannot be relied upon for any purpose and they do not form part of any agreement. No liability is taken for any error, omission or misstatement. A party must rely upon its own inspection(s). Powered by www.focalagent.com