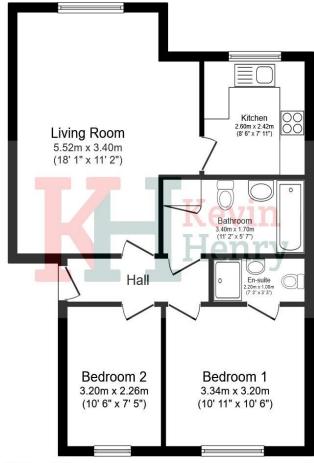

Hallway Living Room 18'1 x 11'2 5.52m x 3.40m

Kitchen 8'6 x 7'11 2.60m x 2.42m

Total floor area 59.2 m² (638 sq.ft.) approx

This floor plan is for illustrative purposes only. It is not drawn to scale. Any measurements, floor areas (including any total floor area), openings and orientation are approximate. No details are guaranteed, they cannot be relied upon for any purpose and they do not form part of any agreement. No liability is taken for any error, omission or misstatement. A party must rely upon its own inspection(s). Powered by www.focalagent.com

Bedroom One 10'11 x 10'6 3.34m x 3.20m

En-Suite Bedroom Two 10'6 x 7'5 3.20m x 2.26m

Bathroom

Outside Communal parking.

Front Secure entry system.

To view this property call Kevin Henry on: 01799 513632