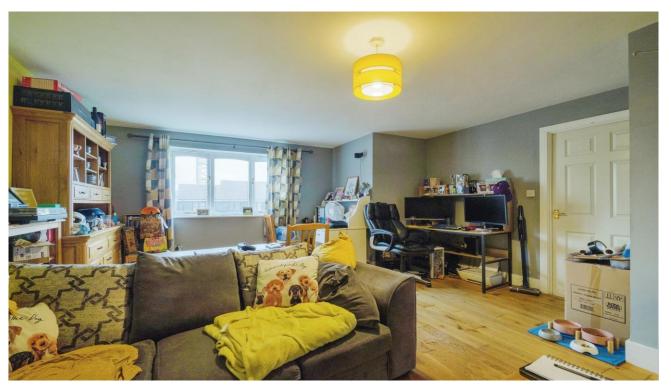

## **Key Features**

125 Years remaining as of 17 Jan 2024 £150.00 Ground Rent pcm

Review due: Ask Agent

£2476.00 Service Charge pcm

Review due: Ask Agent

- Two double bedroom apartment
- En-suite to main bedroom
- 124 years remaining on lease
- Spacious lounge/diner
- Good size kitchen

Two double bedroom apartment that benefits from en-suite to the main bedroom plus good size lounge/diner, well equipped kitchen and further bathroom. Location is great, walking distance to main supermarket plus all local amenities and is close to Saffron Walden

Hallway Living Room 18'1 x 11'2 5.52m x 3.40m

Kitchen 8'6 x 7'11 2.60m x 2.42m

Total floor area 59.2 m² (638 sq.ft.) approx

This floor plan is for illustrative purposes only. It is not drawn to scale. Any measurements, floor areas (including any total floor area), openings and orientation are approximate. No details are guaranteed, they cannot be relied upon for any purpose and they do not form part of any agreement. No liability is taken for any error, omission or misstatement. A party must rely upon its own inspection(s). Powered by www.focalagent.com