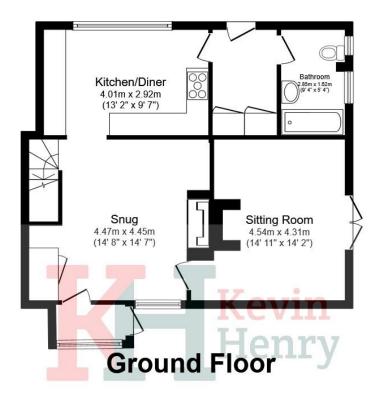

Porch Entering to:

Living Room 14'11 x 14'2

Reception Room 14'8 x 14'7

Kitchen/dining area 13'2 x 9'7

Rear lobby

Bathroom

First floor landing

Bedroom One

This floor plan is for illustrative purposes only. It is not drawn to scale. Any measurements, floor areas (including any total floor area), openings and orientation are approximate. No details are guaranteed, they cannot be relied upon for any purpose and they do not form part of any agreement. No liability is taken for any error, omission or misstatement. A party must rely upon its own inspection(s). Plan produced for Kevin Henry. Powered by www.focalagent.com