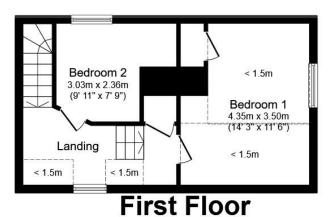

Porch Entering to:

Living Room 14'11 x 14'2

Reception Room 14'8 x 14'7

Kitchen/dining area 13'2 x 9'7

Rear lobby

Bathroom

First floor landing

Bedroom One

This floor plan is for illustrative purposes only. It is not drawn to scale. Any measurements, floor areas (including any total floor area), openings and orientation are approximate. No details are guaranteed, they cannot be relied upon for any purpose and they do not form part of any agreement. No liability is taken for any error, omission or misstatement. A party must rely upon its own inspection(s). Plan produced for Kevin Henry. Powered by www.focalagent.com

14'3 x 11'6

Bedroom Two 9'11 x 7'9