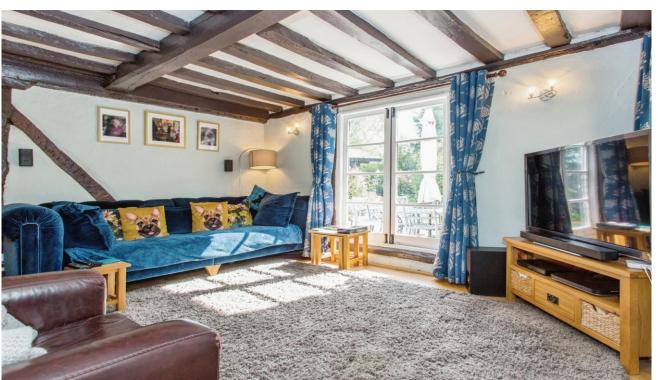

The current owner has lovingly improved and maintained this immaculately presented cottage boasting excellent living space with exposed beams, spacious kitchen/diner, and modern bathroom. There are two good sized bedrooms on the first floor. There is a great homely feeling throughout.

Porch Entering to:

Living Room 14'11 x 14'2

Reception Room 14'8 x 14'7

Kitchen/dining area 13'2 x 9'7

Rear lobby

Bathroom

First floor landing

Bedroom One