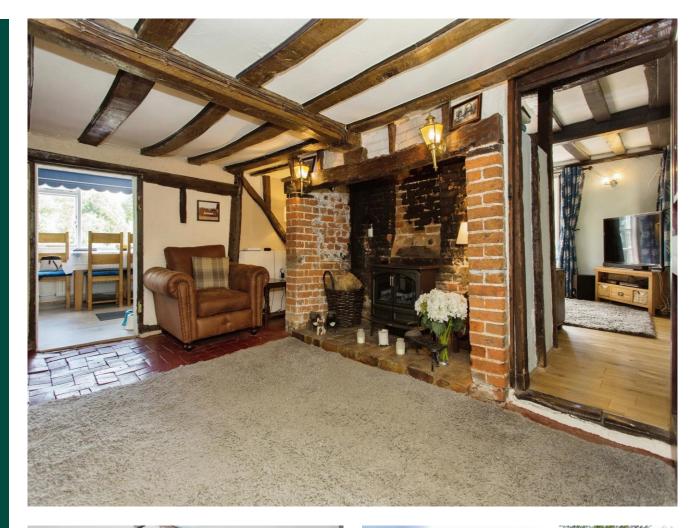

The current owner has lovingly improved and maintained this immaculately presented cottage boasting excellent living space with exposed beams, spacious kitchen/diner, and modern bathroom. There are two good sized bedrooms on the first floor. There is a great homely feeling throughout.

Porch Entering to:

Living Room 14'11 x 14'2

Reception Room 14'8 x 14'7

Kitchen/dining area 13'2 x 9'7

Rear lobby

Bathroom

First floor landing

Bedroom One