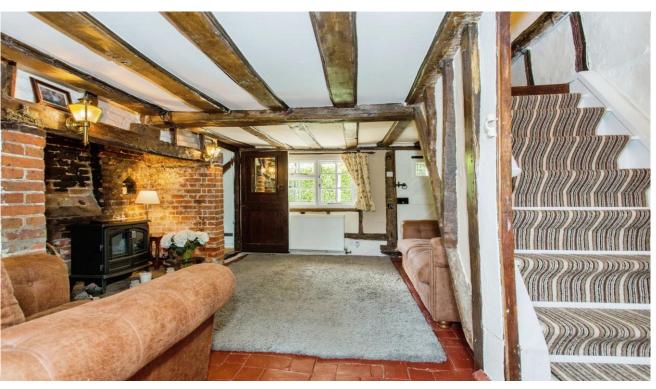

The current owner has lovingly improved and maintained this immaculately presented cottage boasting excellent living space with exposed beams, spacious kitchen/diner, and modern bathroom. There are two good sized bedrooms on the first floor. There is a great homely feeling throughout.

Porch Entering to:

Living Room 14'11 x 14'2

Reception Room 14'8 x 14'7

Kitchen/dining area 13'2 x 9'7

Rear lobby

Bathroom

First floor landing

Bedroom One