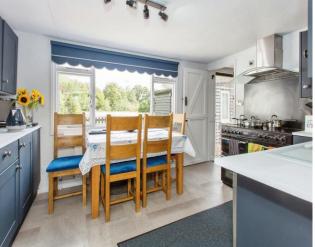

The current owner has lovingly improved and maintained this immaculately presented cottage boasting excellent living space with exposed beams, spacious kitchen/diner, and modern bathroom. There are two good sized bedrooms on the first floor. There is a great homely feeling throughout.

Porch Entering to:

Living Room 14'11 x 14'2

Reception Room 14'8 x 14'7

Kitchen/dining area 13'2 x 9'7

Rear lobby

Bathroom

First floor landing

Bedroom One