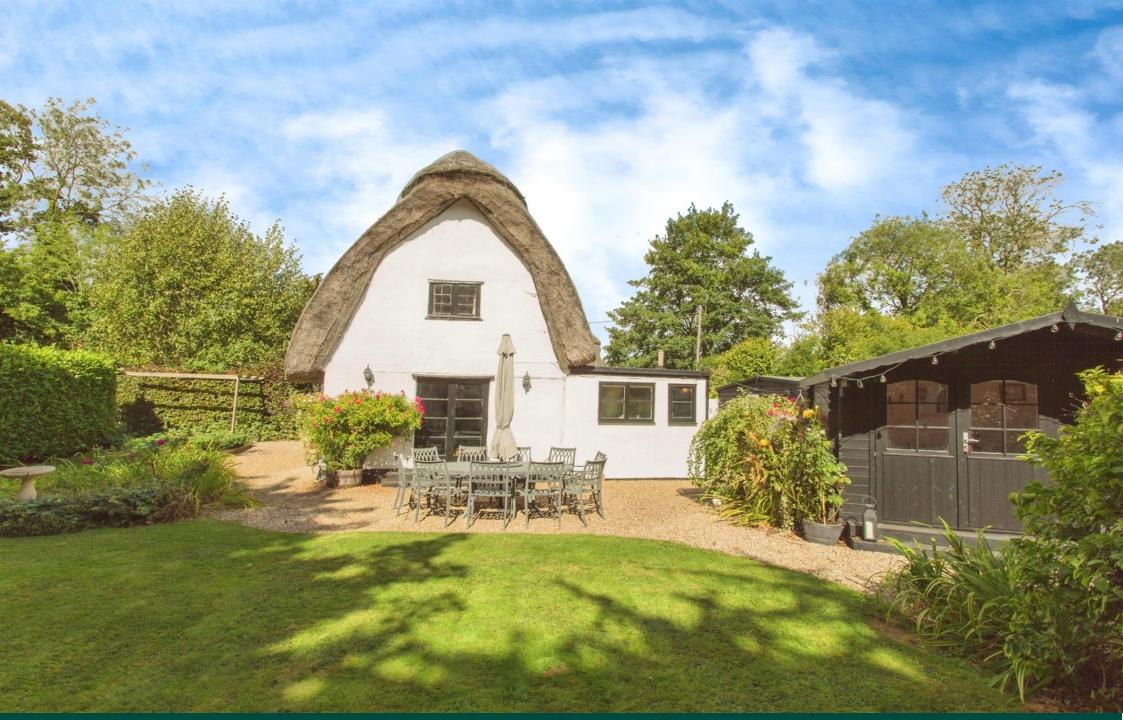

Water Lane, Radwinter, Saffron Walden OIEO £450,000 Freehold

## Key Features

- Two-bedroom Grade II Listed Cottage
- Beautifully presented with original features
- Two reception rooms
- Kitchen/Diner
- Modern bathroom

Situated in a peaceful location in the village of Radwinter yet close to the market town of Saffron Walden with all its amenities. The current owner has lovingly improved and maintained this immaculately presented cottage boasting excellent living space with exposed beams, spacious kitchen/diner, and modern bathroom. There are two good sized bedrooms on the first floor. There is a great homely feeling throughout.

power lighting. Finally, there is a workshop plus side access to the front of the property which has ample parking for up to four cars. EV Charging Point. This is a must see property!

Front Driveway parking for up to four cars.