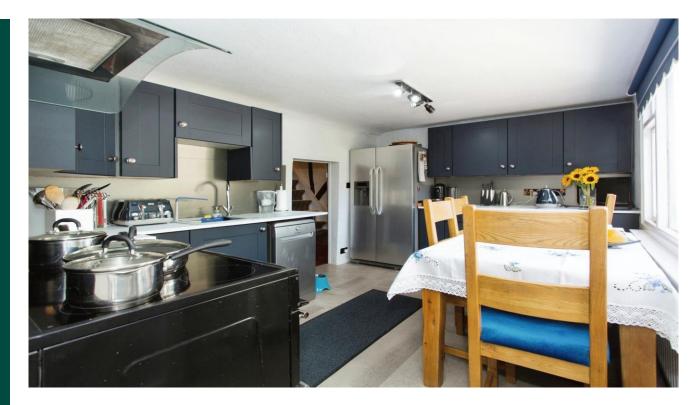

## Key Features

- Two-bedroom Grade II Listed Cottage
- Beautifully presented with original features
- Two reception rooms
- Kitchen/Diner
- Modern bathroom

Situated in a peaceful location in the village of Radwinter yet close to the market town of Saffron Walden with all its amenities. The current owner has lovingly improved and maintained this immaculately presented cottage boasting excellent living space with exposed beams, spacious kitchen/diner, and modern bathroom. There are two good sized bedrooms on the first floor. There is a great homely feeling throughout.

Porch Entering to:

Living Room 14'11 x 14'2

Reception Room 14'8 x 14'7

Kitchen/dining area 13'2 x 9'7

Rear lobby

Bathroom

First floor landing

**First Floor** 