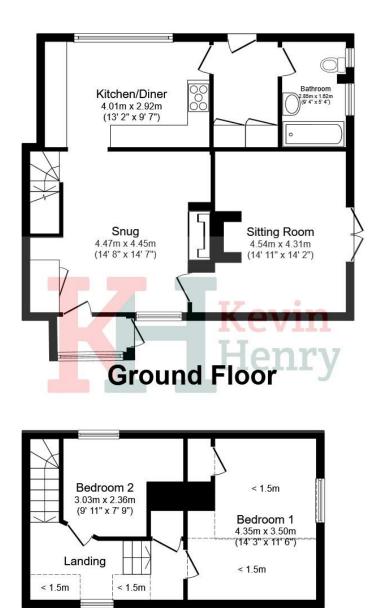

Porch Entering to:

Living Room 14'11 x 14'2

Reception Room 14'8 x 14'7

Kitchen/dining area 13'2 x 9'7

Rear lobby

Bathroom

First floor landing

**First Floor** 

This floor plan is for illustrative purposes only. It is not drawn to scale. Any measurements, floor areas (including any total floor area), openings and orientation are approximate. No details are guaranteed, they cannot be relied upon for any purpose and they do not form part of any agreement. No liability is taken for any error, omission or misstatement. A party must rely upon its own inspection(s). Plan produced for Kevin Henry. Powered by www.focalagent.com

Bedroom One 14'3 x 11'6

Bedroom Two 9'11 x 7'9