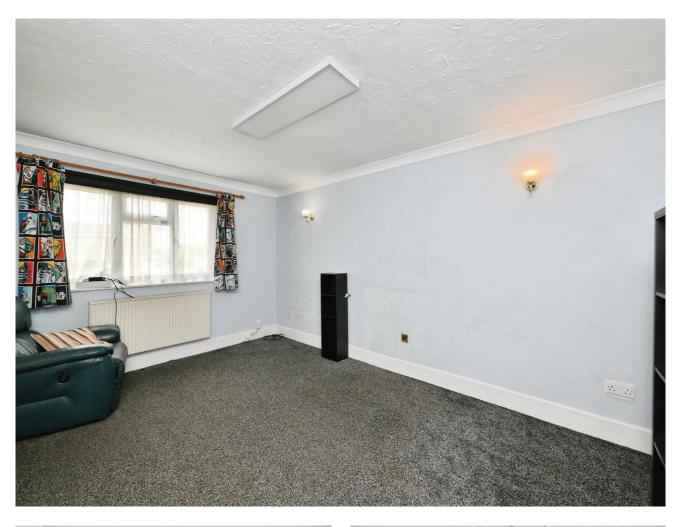

Well-presented two bedroom apartment benefitting from spacious lounge/diner with views to the communal gardens. The spacious lounge leads to the well equipped kitchen whilst there are two good size bedrooms and modern shower room.

Front
Communal entrance
Hallway
Storage cupboard.

Lounge/Diner 5.00m x 3.50m 16'5" x 11'6"

Kitchen 2.90m x 2.80m 9'6" x 9'2"

Bedroom One 3.90m x 2.80m 9'10" x 9'2"

This floor plan is for illustrative purposes only. It is not drawn to scale. Any measurements, floor areas (including any total floor area), openings and orientation are approximate. No details are guaranteed, they cannot be relied upon for any purpose and they do not form part of any agreement. No liability is taken for any error, omission or misstatement. A party must rely upon its own inspection(s). Powered by www.focalagent.com