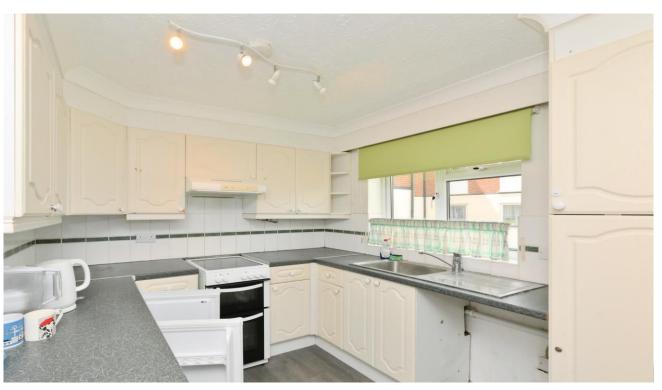

Well-presented two bedroom apartment benefitting from spacious lounge/diner with views to the communal gardens. The spacious lounge leads to the well equipped kitchen whilst there are two good size bedrooms and modern shower room.

Front
Communal entrance
Hallway
Storage cupboard.

Lounge/Diner 5.00m x 3.50m 16'5" x 11'6"

Kitchen 2.90m x 2.80m 9'6" x 9'2"

Bedroom One 3.90m x 2.80m 9'10" x 9'2"

This floor plan is for illustrative purposes only. It is not drawn to scale. Any measurements, floor areas (including any total floor area), openings and orientation are approximate. No details are guaranteed, they cannot be relied upon for any purpose and they do not form part of any agreement. No liability is taken for any error, omission or misstatement. A party must rely upon its own inspection(s). Powered by www.focalagent.com