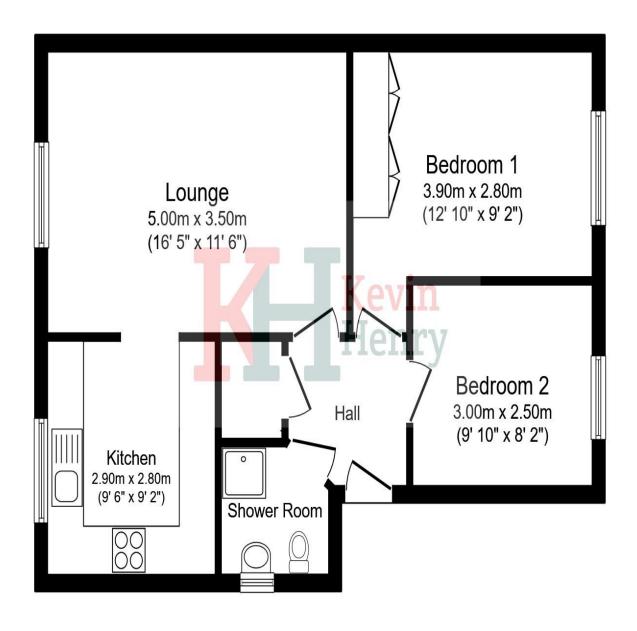

Front
Communal entrance
Hallway
Storage cupboard.

Lounge/Diner 5.00m x 3.50m 16'5" x 11'6"

Kitchen 2.90m x 2.80m 9'6" x 9'2"

Bedroom One 3.90m x 2.80m 9'10" x 9'2"

This floor plan is for illustrative purposes only. It is not drawn to scale. Any measurements, floor areas (including any total floor area), openings and orientation are approximate. No details are guaranteed, they cannot be relied upon for any purpose and they do not form part of any agreement. No liability is taken for any error, omission or misstatement. A party must rely upon its own inspection(s). Powered by www.focalagent.com

Bedroom Two 3.0m x 2.5m 9'10" x 8'2"

Bathroom Outside Communal parking and gardens

To view this property call Kevin Henry on: 01799 513632