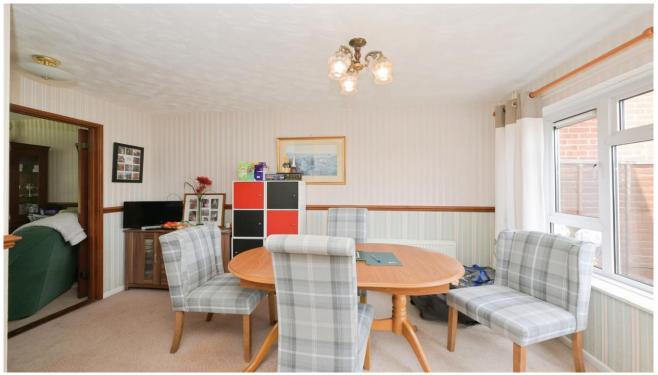

## Key Features **2** 3 **4** 1 **2** D **a** c

- Offered Chain Free
- Three bedrooms
- Two reception rooms
- Well-equipped kitchen
- Downstairs cloakroom

Great opportunity to purchase this end of terrace three-bedroom house that is located at the rear of this residential cul-de-sac. Internally the property provides excellent living space plus the benefit of a wellequipped kitchen leading to the dining area and a downstairs cloakroom. Upstairs are three good size bedrooms plus family bathroom whilst the rear garden

## Hallway

Downstairs Cloakroom

Lounge 4.01m x 3.53m 13'2'' x 11'7''

Dining Area 3.99m x 3.53m 13'1'' x 11'7''

Kitchen Area 2.52m x 1.85m 8'3" x 6'1"

Landing

Bedroom One 3.88m x 3.53m 12'9'' x 11'7''

Bedroom Two 4.12m x 3.53m 13'6'' x 11'7'' Built in wardrobes.