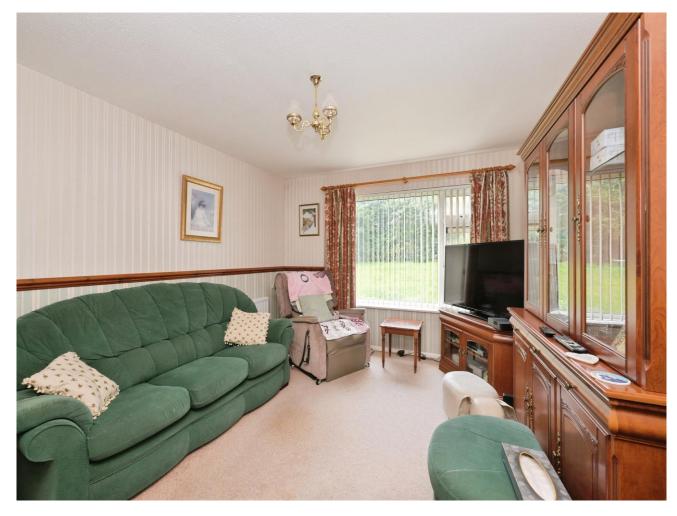

## Hallway

Downstairs Cloakroom

Lounge 4.01m x 3.53m 13'2'' x 11'7''

Dining Area 3.99m x 3.53m 13'1'' x 11'7''

Kitchen Area 2.52m x 1.85m 8'3" x 6'1"

Landing

Bedroom One 3.88m x 3.53m 12'9'' x 11'7''

Bedroom Two 4.12m x 3.53m 13'6'' x 11'7'' Built in wardrobes.