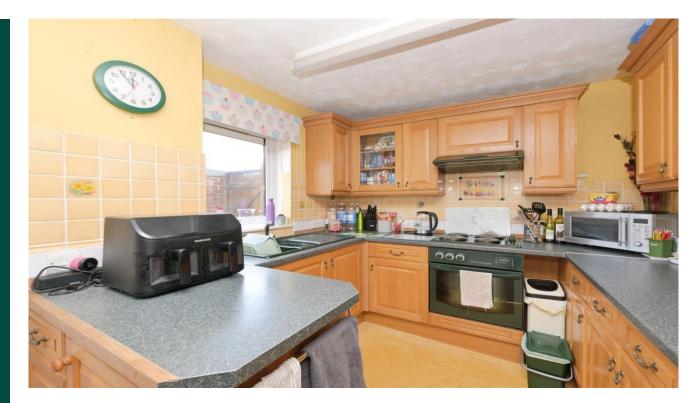

## Key Features **2** 3 **4** 1 **2** D **a** c

- Offered Chain Free
- Three bedrooms
- Two reception rooms
- Well-equipped kitchen
- Downstairs cloakroom

Great opportunity to purchase this end of terrace three-bedroom house that is located at the rear of this residential cul-de-sac. Internally the property provides excellent living space plus the benefit of a wellequipped kitchen leading to the dining area and a downstairs cloakroom. Upstairs are three good size bedrooms plus family bathroom whilst the rear garden

## Hallway

Downstairs Cloakroom

Lounge 4.01m x 3.53m 13'2'' x 11'7''

Dining Area 3.99m x 3.53m 13'1'' x 11'7''

Kitchen Area 2.52m x 1.85m 8'3" x 6'1"

Landing

Bedroom One 3.88m x 3.53m 12'9'' x 11'7''

Bedroom Two 4.12m x 3.53m 13'6'' x 11'7'' Built in wardrobes.