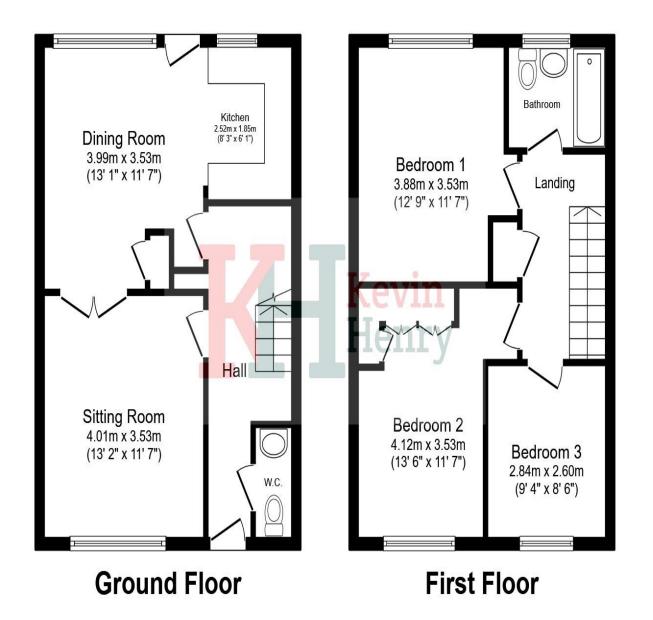

## Hallway

Downstairs Cloakroom

Lounge 4.01m x 3.53m 13'2'' x 11'7''

Dining Area 3.99m x 3.53m 13'1'' x 11'7''

Kitchen Area 2.52m x 1.85m 8'3" x 6'1"

Landing

Bedroom One 3.88m x 3.53m 12'9'' x 11'7''

Bedroom Two 4.12m x 3.53m 13'6'' x 11'7'' Built in wardrobes.

Bedroom Three 2.84m x 2.60m 9'4'' x 8'6''

Bathroom Garden

To view this property call Kevin Henry on: 01799 513632

This floor plan is for illustrative purposes only. It is not drawn to scale. Any measurements, floor areas (including any total floor area), openings and orientation are approximate. No details are guaranteed, they cannot be relied upon for any purpose and they do not form part of any agreement. No liability is taken for any error, omission or misstatement. A party must rely upon its own inspection(s). Powered by www.focalagent.com