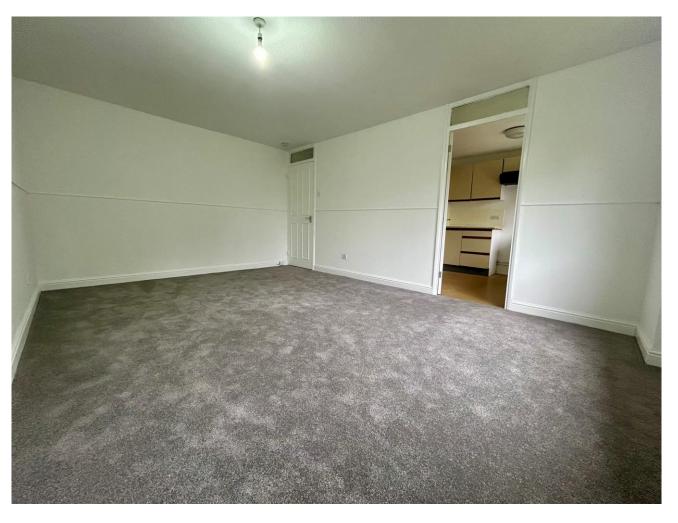

Communal Entrance Secure entry system.

Hallway

Lounge/Diner 4.93m x 3.56m 16'2" x 11'8"