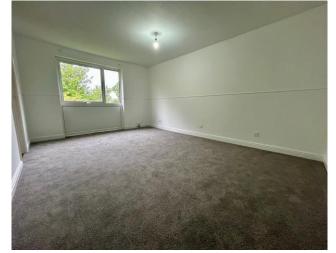

## Ross Close, CB11

Approximate Area = 609 sq ft / 56.5 sq m

For identification only - Not to scale

FIRST FLOOR

Kitchen 2.62m x 2.62m 8'7" x 8'7"

Bedroom One 3.91m x 2.84m 12'10" x 9'4"

Bedroom Two 2.82m x 2.16m 9'3" x 7'2"