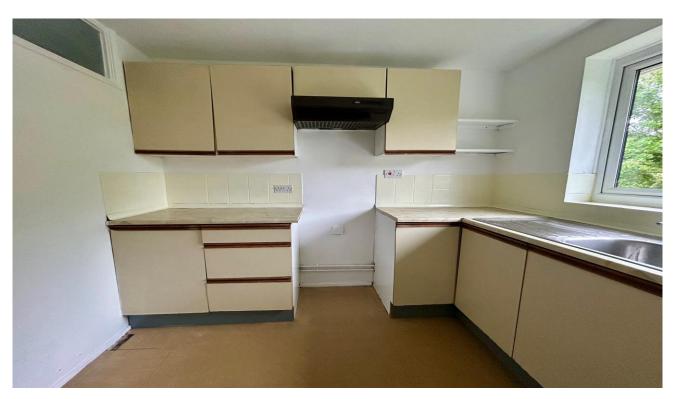

Great opportunity to purchase this two bedroom first floor apartment offered in good order throughout. The property comprises of spacious lounge/diner, well equipped kitchen, two good size bedrooms and modern bathroom.

Communal Entrance Secure entry system.

Hallway

Lounge/Diner 4.93m x 3.56m 16'2" x 11'8"