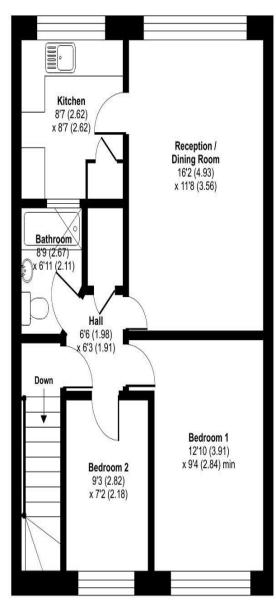

## Ross Close, CB11

Approximate Area = 609 sq ft / 56.5 sq m

For identification only - Not to scale

FIRST FLOOR

Kitchen 2.62m x 2.62m 8'7" x 8'7"

Bedroom One 3.91m x 2.84m 12'10" x 9'4"

Bedroom Two 2.82m x 2.16m 9'3" x 7'2"