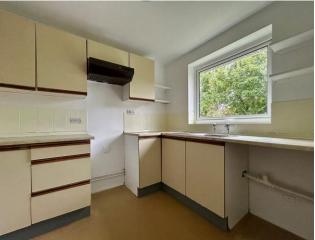

## Ross Close, CB11

Approximate Area = 609 sq ft / 56.5 sq m

For identification only - Not to scale

FIRST FLOOR

Kitchen 2.62m x 2.62m 8'7" x 8'7"

Bedroom One 3.91m x 2.84m 12'10" x 9'4"

Bedroom Two 2.82m x 2.16m 9'3" x 7'2"