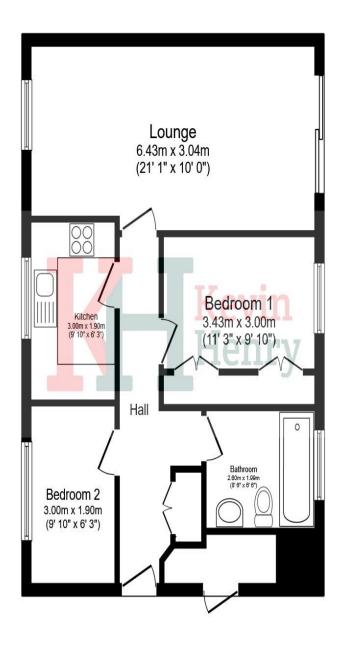

Front door to

Hallway

Large storage cupboard

Living room 6.43m x 3.04m 21'1" x 10'0"

Kitchen 3.00m x 1.90m 9'10" x 6'3"

Bedroom One 3.43m x 3.00m 11'3" x 9'10"

Bedroom Two 3.00m x 1.90m 9'10" x 6'3"

Bathroom Garage en-bloc Communal gardens