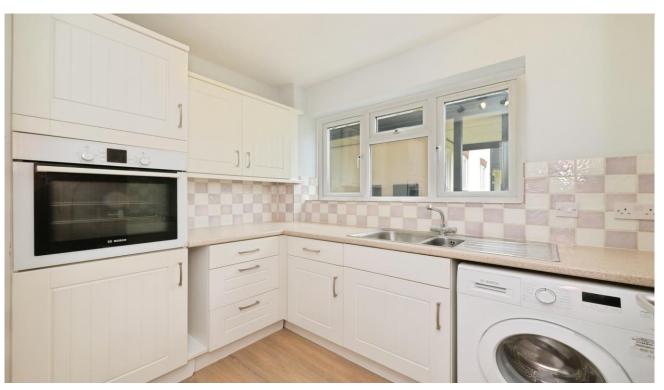

Front door to

Hallway

Large storage cupboard

Living room 6.43m x 3.04m 21'1" x 10'0"

Kitchen 3.00m x 1.90m 9'10" x 6'3"

Bedroom One 3.43m x 3.00m 11'3" x 9'10"

Bedroom Two 3.00m x 1.90m 9'10" x 6'3"

Bathroom Garage en-bloc Communal gardens