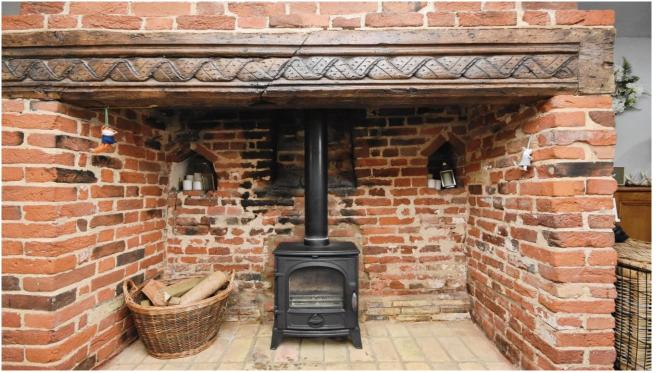

Tucked away on a sought-after street in the centre of picturesque Thaxted, this beautifully presented two-bedroom cottage offers character, comfort, and convenience in equal measure.

Step inside to a spacious lounge/diner featuring a stunning brick-surround fireplacean eye-catching centrepiece that adds warmth and charm to the living space. The well-equipped kitchen is thoughtfully laid out, ideal for home cooking.