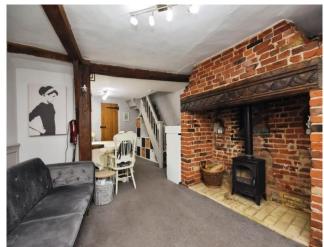

Tucked away on a sought-after street in the centre of picturesque Thaxted, this beautifully presented two-bedroom cottage offers character, comfort, and convenience in equal measure.

Step inside to a spacious lounge/diner featuring a stunning brick-surround fireplacean eye-catching centrepiece that adds warmth and charm to the living space. The well-equipped kitchen is thoughtfully laid out, ideal for home cooking.

Entrance hallway Lounge/Diner 8.43m max x 4.74m max 27'8'' max x 15'7'' max

Kitchen

3.20m x 2.81m 10'6'' x 9'3''

Landing Access to partly boarded loft and storage cupboard.

Bedroom One 4.00m x 3.44m 13'1'' x 11'3''