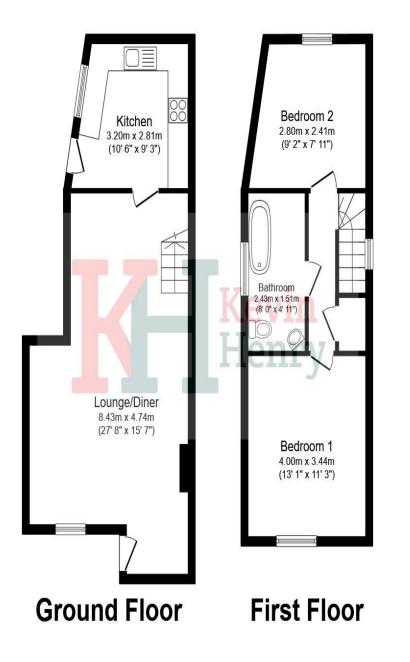

Entrance hallway Lounge/Diner 8.43m max x 4.74m max 27'8'' max x 15'7'' max

Kitchen

3.20m x 2.81m 10'6'' x 9'3''

Landing Access to partly boarded loft and storage cupboard.

Bedroom One 4.00m x 3.44m 13'1'' x 11'3''

Bedroom Two 2.80m x 2.41m 9'2'' x 7'11''

Bathroom Garden Private fully enclosed west facing garden.

To view this property call Kevin Henry on: 01799 513632

This floor plan is for illustrative purposes only. It is not drawn to scale. Any measurements, floor areas (including any total floor area), openings and orientation are approximate. No details are guaranteed, they cannot be relied upon for any purpose and they do not form part of any agreement. No liability is taken for any error, omission or misstatement. A party must rely upon its own inspection(s). Powered by www.focalagent.com