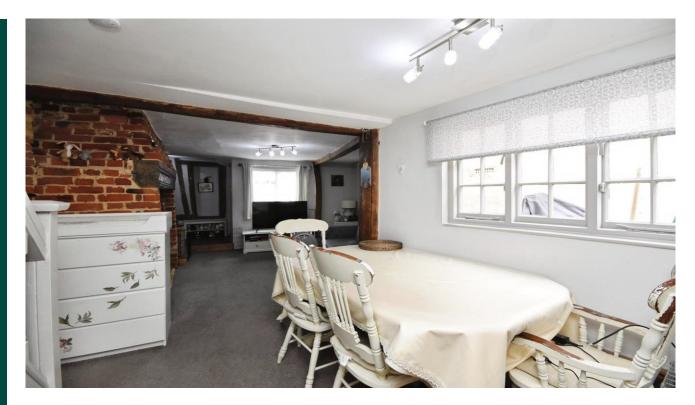

Tucked away on a sought-after street in the centre of picturesque Thaxted, this beautifully presented two-bedroom cottage offers character, comfort, and convenience in equal measure.

Step inside to a spacious lounge/diner featuring a stunning brick-surround fireplacean eye-catching centrepiece that adds warmth and charm to the living space. The well-equipped kitchen is thoughtfully laid out, ideal for home cooking.

Entrance hallway Lounge/Diner 8.43m max x 4.74m max 27'8'' max x 15'7'' max

Kitchen

3.20m x 2.81m 10'6'' x 9'3''

Landing Access to partly boarded loft and storage cupboard.

Bedroom One 4.00m x 3.44m 13'1'' x 11'3''