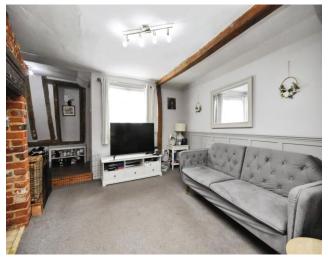

Tucked away on a sought-after street in the centre of picturesque Thaxted, this beautifully presented two-bedroom cottage offers character, comfort, and convenience in equal measure.

Step inside to a spacious lounge/diner featuring a stunning brick-surround fireplacean eye-catching centrepiece that adds warmth and charm to the living space. The well-equipped kitchen is thoughtfully laid out, ideal for home cooking.

Entrance hallway Lounge/Diner 8.43m max x 4.74m max 27'8'' max x 15'7'' max

Kitchen

3.20m x 2.81m 10'6'' x 9'3''

Landing Access to partly boarded loft and storage cupboard.

Bedroom One 4.00m x 3.44m 13'1'' x 11'3''