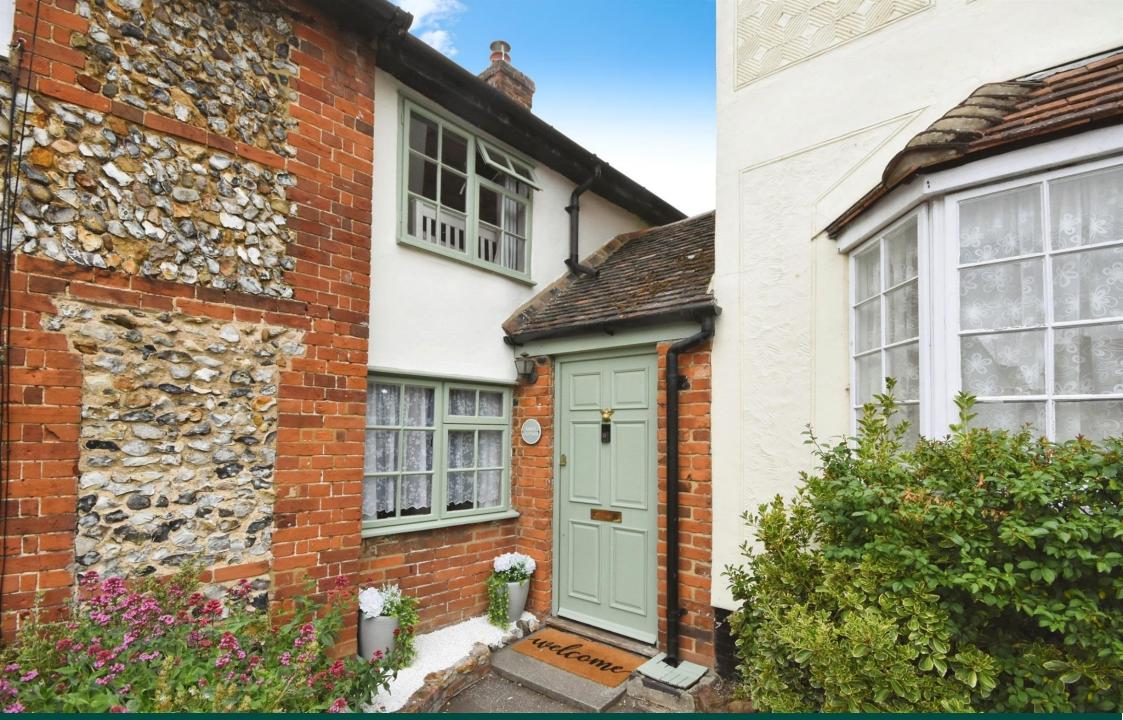

Saras Cottage, Orange Street, Thaxted, Dunmow £325,000 Freehold

Tucked away on a sought-after street in the centre of picturesque Thaxted, this beautifully presented two-bedroom cottage offers character, comfort, and convenience in equal measure.

Step inside to a spacious lounge/diner featuring a stunning brick-surround fireplacean eye-catching centrepiece that adds warmth and charm to the living space. The well-equipped kitchen is thoughtfully laid out, ideal for home cooking.

Thaxted is a thriving town enjoying an excellent range of facilities including a post office, Inns, restaurants, hotel, medical centre, one of the best primary schools in Essex, butchers, various shops. This town is famed for its magnificent Parish church and wealth of period properties. Thaxted is seven miles equidistance from Saffron Walden and Great Dunmow. The M11 access points and mainline railway stations, with trains to Liverpool Street, are within easy reach.