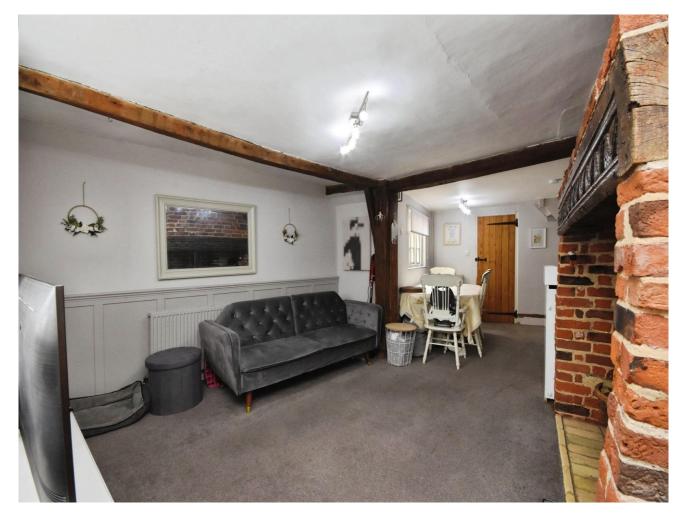

Tucked away on a sought-after street in the centre of picturesque Thaxted, this beautifully presented two-bedroom cottage offers character, comfort, and convenience in equal measure.

Step inside to a spacious lounge/diner featuring a stunning brick-surround fireplacean eye-catching centrepiece that adds warmth and charm to the living space. The well-equipped kitchen is thoughtfully laid out, ideal for home cooking.

Entrance hallway Lounge/Diner 8.43m max x 4.74m max 27'8'' max x 15'7'' max

Kitchen

3.20m x 2.81m 10'6'' x 9'3''

Landing Access to partly boarded loft and storage cupboard.

Bedroom One 4.00m x 3.44m 13'1'' x 11'3''