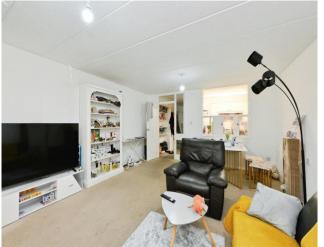

Ideally located just moments from the town centre, this spacious two double bedroom apartment offers comfort, convenience, and modern living. The large lounge/diner opens onto a private balcony - perfect for enjoying a morning coffee or evening relaxation, with

Front Communal entrance - intercom entry system.

Hallway Airing cupboard.

Lounge/Diner 5.64m x 4.34m 18'6" x 14'3" Kitchen 2.53m x 1.93m 8'4" x 6'4"

Bedroom One 3.77m x 3.33m 12'4" x 10'1" Plus built-in wardrobes