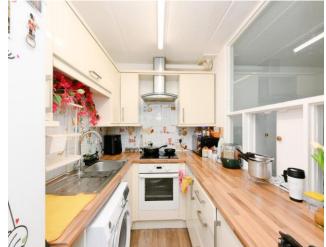

space for a table and chairs. The property features a well-equipped kitchen, a contemporary bathroom, and two generously sized bedrooms, both with built-in wardrobes. Additional benefits include a secure intercom entry system and gated underground parking. Set in a prime location with excellent access to local shops, amenities, and transport links, this apartment is ideal for professionals, couples, or investors alike. Saffron Walden is a fine old market town with a good range of shopping, schooling and recreational facilities, including the renowned Saffron Hall, which is situated at the County High School. The town also boasts an independent, award-winning cinema showing mainstream and art house films, a museum and art galleries. There are several sports facilities, including The Lord Butler Fitness and Leisure Centre, with its two swimming pools, squash and tennis courts, health suite, gym and creche. Audley End mainline station (with fast trains to Liverpool Street and Cambridge) is just two miles distance and the M11 access point at Stump Cross 4

Front Communal entrance - intercom entry system.

Hallway Airing cupboard.

Lounge/Diner 5.64m x 4.34m 18'6" x 14'3" Kitchen 2.53m x 1.93m 8'4" x 6'4"

Bedroom One 3.77m x 3.33m 12'4" x 10'1" Plus built-in wardrobes