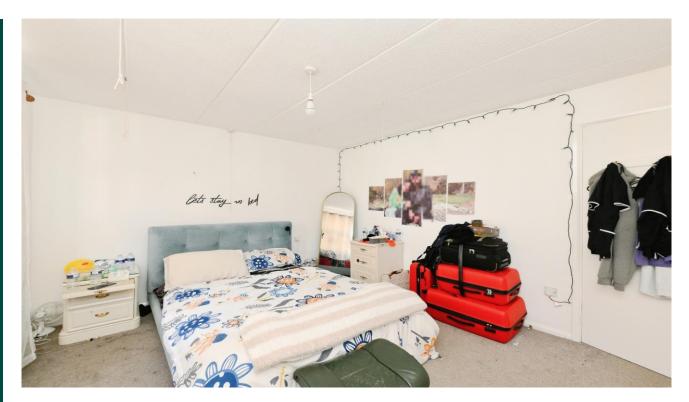

Front Communal entrance - intercom entry system.

Hallway Airing cupboard.

Lounge/Diner 5.64m x 4.34m 18'6" x 14'3" Kitchen 2.53m x 1.93m 8'4" x 6'4"

Bedroom One 3.77m x 3.33m 12'4" x 10'1" Plus built-in wardrobes