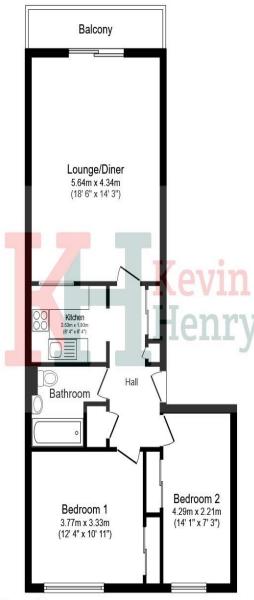

miles.

Total floor area 67.6 m² (728 sq.ft.) approx

This floor plan is for illustrative purposes only. It is not drawn to scale. Any measurements, floor areas (including any total floor area), openings and orientation are approximate. No details are guaranteed, they cannot be relied upon for any purpose and they do not form part of any agreement. No liability is taken for any error, omission or misstatement. A party must rely upon its own inspection(s). Powered by www.focalagent.com

Front Communal entrance - intercom entry system.

Hallway Airing cupboard.

Lounge/Diner 5.64m x 4.34m 18'6" x 14'3" Kitchen 2.53m x 1.93m 8'4" x 6'4"

Bedroom One 3.77m x 3.33m 12'4" x 10'1" Plus built-in wardrobes

Bedroom Two 4.29m x 2.21m 14'1" x 7'3" Plus built in wardrobes

Bathroom Secure underground parking. Communal Garden

To view this property call Kevin Henry on: 01799 513632