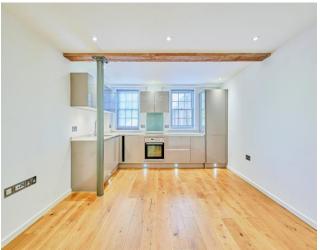

- Two bedroom first floor bathroom
- Immaculately presented
- Offered chain free
- 989 years remaining on the lease
- En-suite shower room plus further shower room

Immaculately presented and beautifully finished, this stunning first-floor apartment offers spacious open-plan living, blending a modern, stylish kitchen with a bright and airy lounge area - perfect for relaxing or entertaining.

Communal Entrance Secure entrance via phone entry system.

Kitchen/Living Room 5.30m x 3.90m 17'5'' x 12'10''

This floor plan is for illustrative purposes only. It is not drawn to scale. Any measurements, floor areas (including any total floor area), openings and orientation are approximate. No details are guaranteed, they cannot be relied upon for any purpose and they do not form part of any agreement. No liability is taken for any error, omission or misstatement. A party must rely upon its own inspection(s). Powered by www.focalagent.com