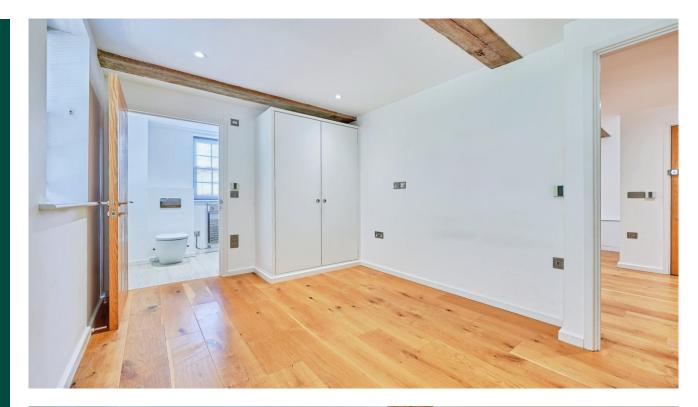

- Two bedroom first floor bathroom
- Immaculately presented
- Offered chain free
- 989 years remaining on the lease
- En-suite shower room plus further shower room

Immaculately presented and beautifully finished, this stunning first-floor apartment offers spacious open-plan living, blending a modern, stylish kitchen with a bright and airy lounge area - perfect for relaxing or entertaining.

The property boasts two generous double bedrooms, including a main bedroom with a sleek, contemporary en-suite shower room. A second well-appointed shower room adds to the convenience and comfort of this lovely home.

Communal Entrance Secure entrance via phone entry system.

Kitchen/Living Room 5.30m x 3.90m 17'5'' x 12'10''

This floor plan is for illustrative purposes only. It is not drawn to scale. Any measurements, floor areas (including any total floor area), openings and orientation are approximate. No details are guaranteed, they cannot be relied upon for any purpose and they do not form part of any agreement. No liability is taken for any error, omission or misstatement. A party must rely upon its own inspection(s). Powered by www.focalagent.com