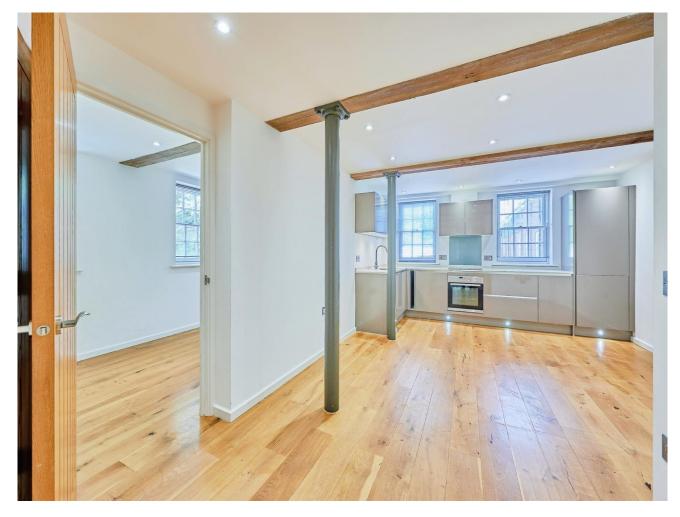

- Two bedroom first floor bathroom
- Immaculately presented
- Offered chain free
- 989 years remaining on the lease
- En-suite shower room plus further shower room

Immaculately presented and beautifully finished, this stunning first-floor apartment offers spacious open-plan living, blending a modern, stylish kitchen with a bright and airy lounge area - perfect for relaxing or entertaining.

Communal Entrance Secure entrance via phone entry system.

Kitchen/Living Room 5.30m x 3.90m 17'5'' x 12'10''

This floor plan is for illustrative purposes only. It is not drawn to scale. Any measurements, floor areas (including any total floor area), openings and orientation are approximate. No details are guaranteed, they cannot be relied upon for any purpose and they do not form part of any agreement. No liability is taken for any error, omission or misstatement. A party must rely upon its own inspection(s). Powered by www.focalagent.com