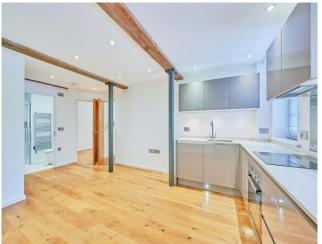

- Two bedroom first floor bathroom
- Immaculately presented
- Offered chain free
- 989 years remaining on the lease
- En-suite shower room plus further shower room

Immaculately presented and beautifully finished, this stunning first-floor apartment offers spacious open-plan living, blending a modern, stylish kitchen with a bright and airy lounge area - perfect for relaxing or entertaining.

Communal Entrance Secure entrance via phone entry system.

Kitchen/Living Room 5.30m x 3.90m 17'5'' x 12'10''

This floor plan is for illustrative purposes only. It is not drawn to scale. Any measurements, floor areas (including any total floor area), openings and orientation are approximate. No details are guaranteed, they cannot be relied upon for any purpose and they do not form part of any agreement. No liability is taken for any error, omission or misstatement. A party must rely upon its own inspection(s). Powered by www.focalagent.com