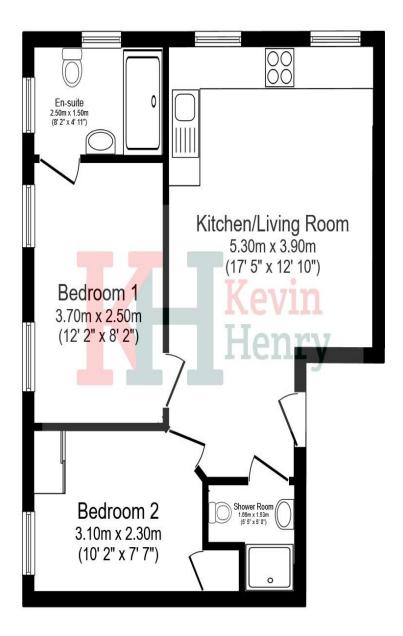

Communal Entrance Secure entrance via phone entry system.

Kitchen/Living Room 5.30m x 3.90m 17'5'' x 12'10''

This floor plan is for illustrative purposes only. It is not drawn to scale. Any measurements, floor areas (including any total floor area), openings and orientation are approximate. No details are guaranteed, they cannot be relied upon for any purpose and they do not form part of any agreement. No liability is taken for any error, omission or misstatement. A party must rely upon its own inspection(s). Powered by www.focalagent.com

Bedroom One 3.70m x 2.50m 12'2'' x 8'2''

En-suite Shower Room 2.50m x 1.50m 8'2'' x 4'11''

Bedroom Two 10'2'' x 7'7'' 3.10m x 2.30m

Shower Room 1.66m x 1.53m 5'5'' x 5'0''

Allocate Parking Space to the front.