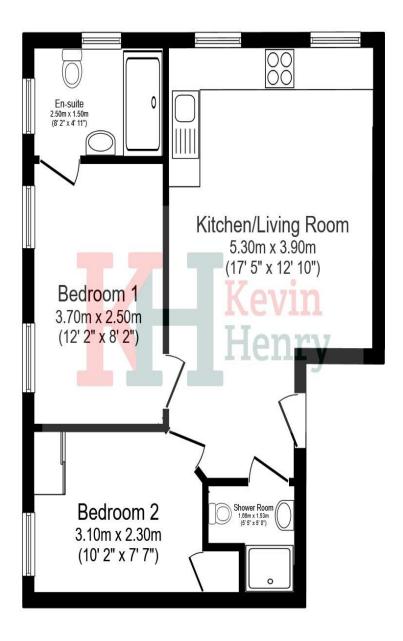

Communal Entrance Secure entrance via phone entry system.

Kitchen/Living Room 5.30m x 3.90m 17'5" x 12'10"

Bedroom One 3.70m x 2.50m 12'2" x 8'2"

En-suite Shower Room 2.50m x 1.50m 8'2" x 4'11"

Bedroom Two 10'2" x 7'7" 3.10m x 2.30m

Shower Room 1.66m x 1.53m 5'5" x 5'0"

Allocate Parking Space to the front.

To view this property call Kevin Henry on: 01799 513632