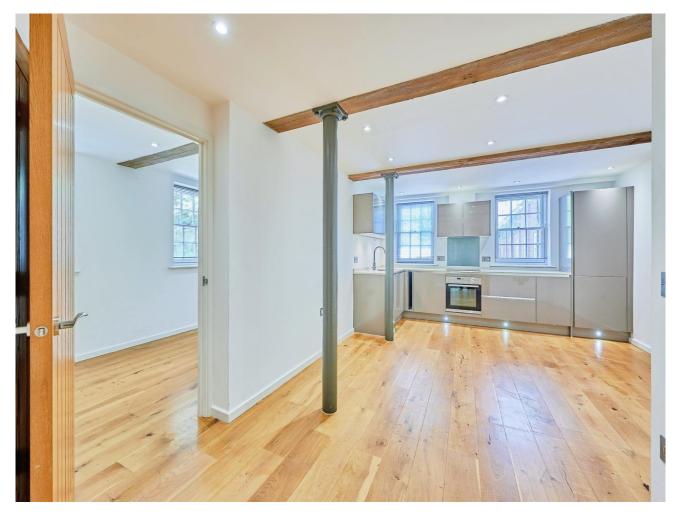

Immaculately presented and beautifully finished, this stunning first-floor apartment offers spacious open-plan living, blending a modern, stylish kitchen with a bright and airy lounge area - perfect for relaxing or entertaining.

Communal Entrance Secure entrance via phone entry system.

Kitchen/Living Room 5.30m x 3.90m 17'5" x 12'10"

Bedroom One 3.70m x 2.50m 12'2" x 8'2"

En-suite Shower Room 2.50m x 1.50m 8'2" x 4'11"

Bedroom Two 10'2" x 7'7" 3.10m x 2.30m