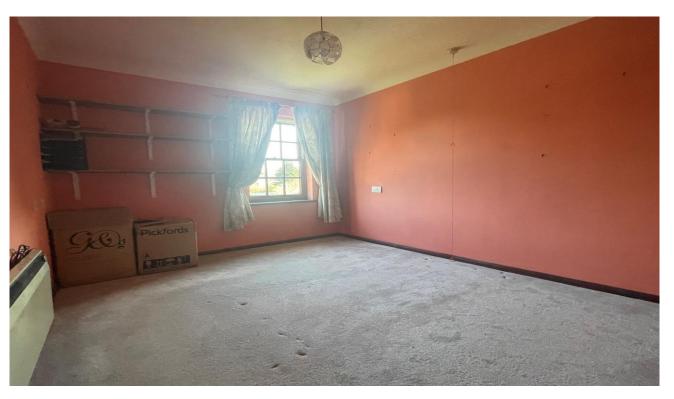

lounge/diner has the benefit of a garden outlook and leads to a stylish kitchen with base and wall units and spaces for appliances. The large shower room has the benefit of a washbasin with storage beneath, shower cubicle and low level WC. The double bedroom also has a garden outlook and includes wardrobe storage space.

### Entrance Hall:

Lounge/Diner 15'2" max x 10'0" max (4.63m (max) x 3.04m (max))

Kitchen: 7'82" x 5'92" (2.38m x 1.8m)

Bedroom: 11'84" (max) x 9'27" (3.6m x 2.82m)