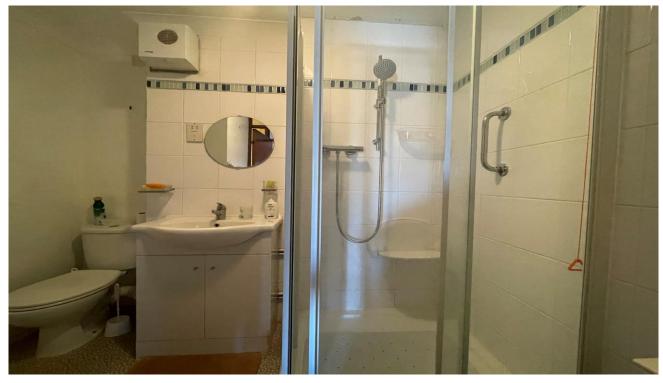

lounge/diner has the benefit of a garden outlook and leads to a stylish kitchen with base and wall units and spaces for appliances. The large shower room has the benefit of a washbasin with storage beneath, shower cubicle and low level WC. The double bedroom also has a garden outlook and includes wardrobe storage space.

## **Shower Room**