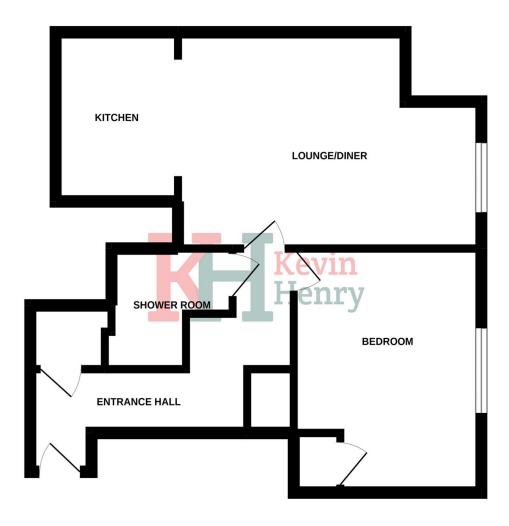

This property is situated on the second floor, off the main entrance hallway, with a corner aspect and is accessed via the staircase or lift. Through the main door is an entrance hall with storage, access to loft space and doors to adjoining rooms. The spacious

lounge/diner has the benefit of a garden outlook and leads to a stylish kitchen with base and wall units and spaces for appliances. The large shower room has the benefit of a washbasin with storage beneath, shower cubicle and low level WC. The double bedroom also has a garden outlook and includes wardrobe storage space.

### Entrance Hall:

Lounge/Diner 15'2" max x 10'0" max (4.63m (max) x 3.04m (max))

Kitchen: 7'82" x 5'92" (2.38m x 1.8m)

Bedroom: 11'84" (max) x 9'27" (3.6m x 2.82m)

#### **TOP FLOOR**

## **Shower Room**

### Outside:

There are well-kept communal gardens and non-allocated parking.