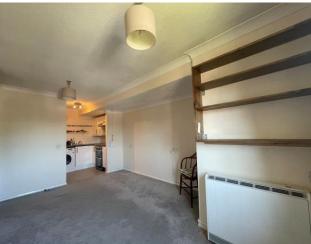

This property is situated on the second floor, off the main entrance hallway, with a corner aspect and is accessed via the staircase or lift. Through the main door is an entrance hall with storage, access to loft space and doors to adjoining rooms. The spacious

lounge/diner has the benefit of a garden outlook and leads to a stylish kitchen with base and wall units and spaces for appliances. The large shower room has the benefit of a washbasin with storage beneath, shower cubicle and low level WC. The double bedroom also has a garden outlook and includes wardrobe storage space.

### Entrance Hall:

Lounge/Diner 15'2" max x 10'0" max (4.63m (max) x 3.04m (max))

Kitchen: 7'82" x 5'92" (2.38m x 1.8m)

Bedroom: 11'84" (max) x 9'27" (3.6m x 2.82m)