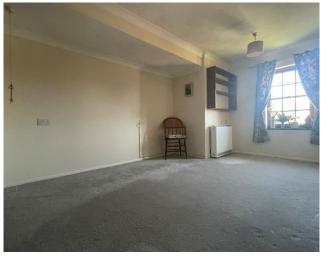

This property is situated on the second floor, off the main entrance hallway, with a corner aspect and is accessed via the staircase or lift. Through the main door is an entrance hall with storage, access to loft space and doors to adjoining rooms. The spacious

lounge/diner has the benefit of a garden outlook and leads to a stylish kitchen with base and wall units and spaces for appliances. The large shower room has the benefit of a washbasin with storage beneath, shower cubicle and low level WC. The double bedroom also has a garden outlook and includes wardrobe storage space.

### Entrance Hall:

Lounge/Diner 15'2" max x 10'0" max (4.63m (max) x 3.04m (max))

Kitchen: 7'82" x 5'92" (2.38m x 1.8m)

Bedroom: 11'84" (max) x 9'27" (3.6m x 2.82m)

#### **TOP FLOOR**