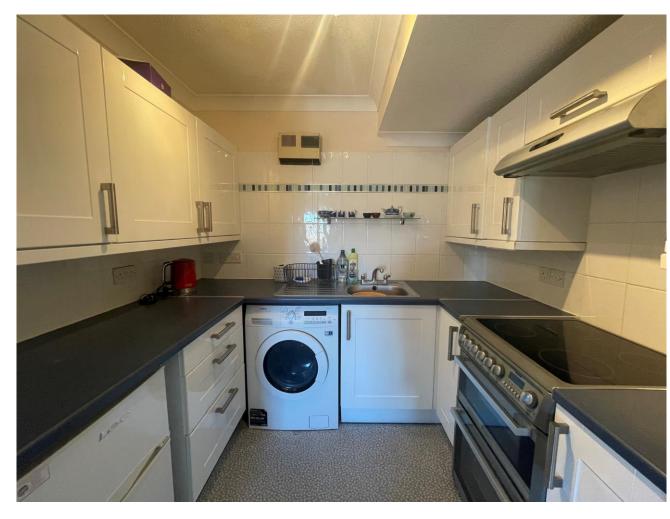

lounge/diner has the benefit of a garden outlook and leads to a stylish kitchen with base and wall units and spaces for appliances. The large shower room has the benefit of a washbasin with storage beneath, shower cubicle and low level WC. The double bedroom also has a garden outlook and includes wardrobe storage space.

### Entrance Hall:

Lounge/Diner 15'2" max x 10'0" max (4.63m (max) x 3.04m (max))

Kitchen: 7'82" x 5'92" (2.38m x 1.8m)

Bedroom: 11'84" (max) x 9'27" (3.6m x 2.82m)